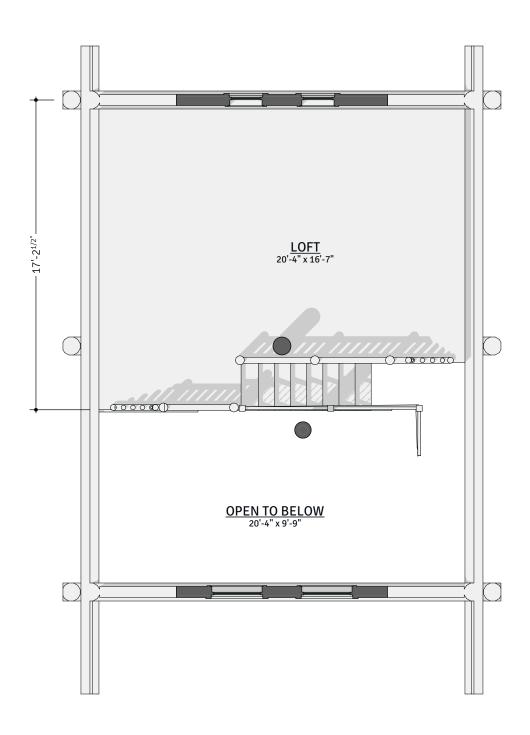

Main Floor Plan

**Second Floor Plan** 

| Interior Square Footage |         |
|-------------------------|---------|
| 1. Main Floor           | 616     |
| 2. Second Floor         | 307     |
|                         | 923 ft² |

DESIGN: Woods Cabin