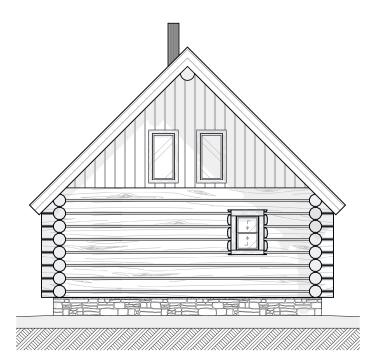

by CARIBOU CREEK





This plan set is conceptual in nature & not for construction. Its purpose is to serve as a basic schematic and visual representation only. All other uses prohibited. This plan is the intellectual property of Caribou Creek Log Homes.

| Interior Square Footage |         |
|-------------------------|---------|
| 1. Main Floor           | 616     |
| 2. Second Floor         | 307     |
|                         | 923 ft² |

DESIGN: Woods Cabin

Caribou Creek ADDRESS: 195 Sunrise Rd

Bonners Ferry, ID PHONE: (800) 619-1156 LOG TYPE: Chink-Style LOG/TIMBER SIZE: 12" Ø

EXTENSION STYLE: Straight

DESIGN BY: Stuart Yoder

REVISED: 5/17/2023





by CARIBOU CREEK



Main Floor Plan







**Second Floor Plan** 









#### Front Elevation, Left Elevation









#### Rear Elevation, Right Elevation





by CARIBOU CREEK



Log Package