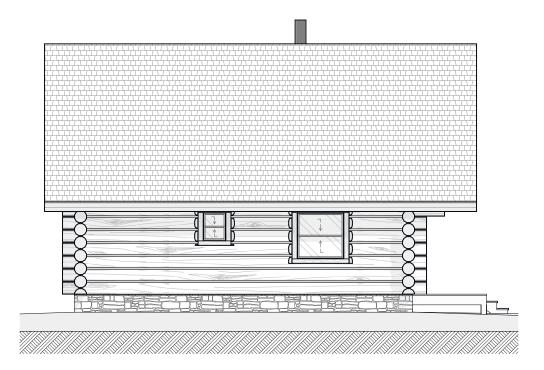

by CARIBOU CREEK





This plan set is conceptual in nature & not for construction. Its purpose is to serve as a basic schematic and visual representation only. All other uses prohibited. This plan is the intellectual property of Caribou Creek Log Homes.

| Interior Square Footage |         |
|-------------------------|---------|
| 1. Main Floor           | 616     |
| 2. Second Floor         | 307     |
|                         | 923 ft² |

DESIGN: Woods Cabin

Caribou Creek ADDRESS: 195 Sunrise Rd

Bonners Ferry, ID PHONE: (800) 619-1156 LOG TYPE: Chink-Style LOG/TIMBER SIZE: 12" Ø

EXTENSION STYLE: Straight

DESIGN BY: Stuart Yoder

REVISED: 5/17/2023





by CARIBOU CREEK



Main Floor Plan







**Second Floor Plan** 









#### Front Elevation, Left Elevation









#### Rear Elevation, Right Elevation





by CARIBOU CREEK



Log Package