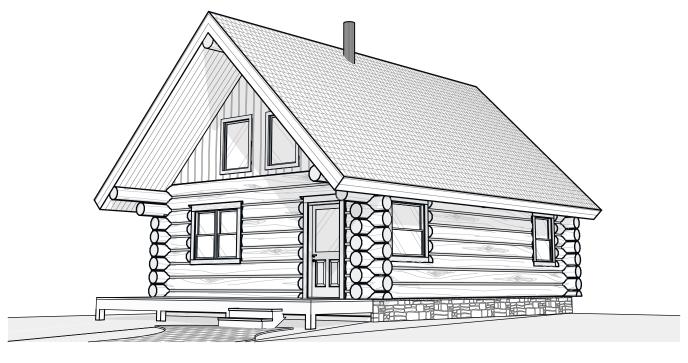

by CARIBOU CREEK





This plan set is conceptual in nature & not for construction. Its purpose is to serve as a basic schematic and visual representation only. All other uses prohibited. This plan is the intellectual property of Caribou Creek Log Homes.

| Interior Square Footage |         |
|-------------------------|---------|
| 1. Main Floor           | 616     |
| 2. Second Floor         | 307     |
|                         | 923 ft² |

DESIGN: Woods Cabin

Caribou Creek ADDRESS: 195 Sunrise Rd

Bonners Ferry, ID PHONE: (800) 619-1156 LOG TYPE: Chink-Style LOG/TIMBER SIZE: 12" Ø

EXTENSION STYLE: Straight

DESIGN BY: Stuart Yoder

REVISED: 5/17/2023





by CARIBOU CREEK



Main Floor Plan







**Second Floor Plan** 









#### Front Elevation, Left Elevation









#### Rear Elevation, Right E