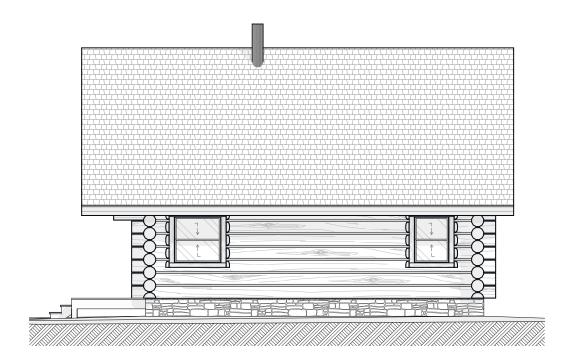

by CARIBOU CREEK





This plan set is conceptual in nature & not for construction. Its purpose is to serve as a basic schematic and visual representation only. All other uses prohibited. This plan is the intellectual property of Caribou Creek Log Homes.

| Interior Square Footage |         |
|-------------------------|---------|
| 1. Main Floor           | 616     |
| 2. Second Floor         | 307     |
|                         | 923 ft² |

DESIGN: Woods Cabin

Caribou Creek ADDRESS: 195 Sunrise Rd

Bonners Ferry, ID PHONE: (800) 619-1156 LOG TYPE: Chink-Style LOG/TIMBER SIZE: 12" Ø

EXTENSION STYLE: Straight

DESIGN BY: Stuart Yoder

REVISED: 5/17/2023





by CARIBOU CREEK



Main Floor Plan







**Second Floor Plan** 









#### Front Elevation, Left Elevation









#### Rear Elevation, Right Elevation





by CARIBOU CREEK



Log Package