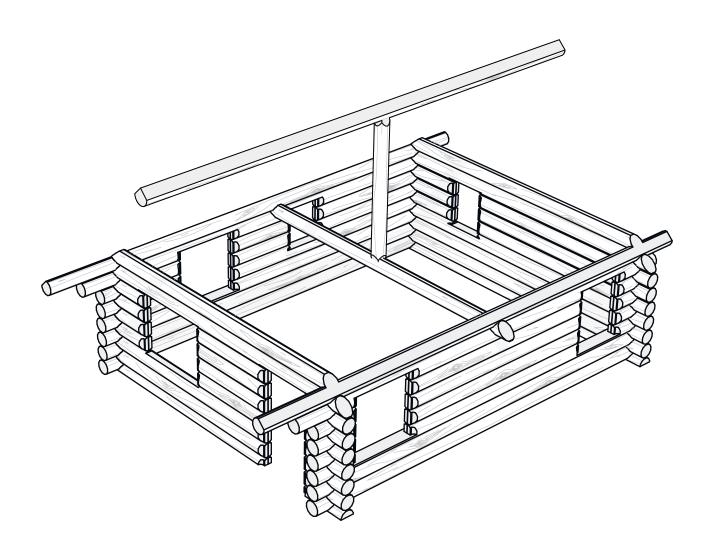

in nature & not for construction. Its purpose is to serve as a basic schematic and visual representation only. All other uses prohibited. This plan is the intellectual property of Caribou Creek Log Homes.

| Interior Square Footage |         |
|-------------------------|---------|
| 1. Main Floor           | 616     |
| 2. Second Floor         | 307     |
|                         | 923 ft² |

DESIGN: Woods Cabin

Caribou Creek ADDRESS: 195 Sunrise Rd

Bonners Ferry, ID PHONE: (800) 619-1156 LOG TYPE: Chink-Style LOG/TIMBER SIZE: 12" Ø

EXTENSION STYLE: Straight

DESIGN BY: Stuart Yoder

REVISED: 5/17/2023





by CARIBOU CREEK



Main Floor Plan







**Second Floor Plan** 









#### Front Elevation, Left Elevation









#### Rear Elevation, Right Elevation





by CARIBOU CREEK



Log Package