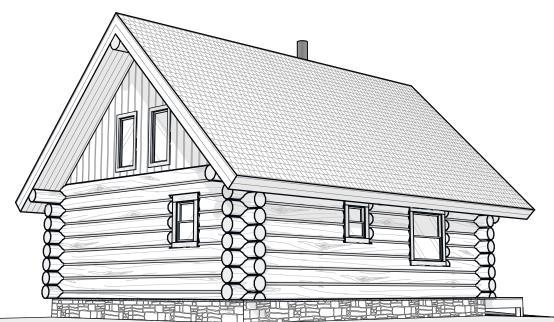

by CARIBOU CREEK





This plan set is conceptual in nature & not for construction. Its purpose is to serve as a basic schematic and visual representation only. All other uses prohibited. This plan is the intellectual property of Caribou Creek Log Homes.

| Interior Square Footage |         |
|-------------------------|---------|
| 1. Main Floor           | 616     |
| 2. Second Floor         | 307     |
|                         | 923 ft² |

DESIGN: Woods Cabin

Caribou Creek ADDRESS: 195 Sunrise Rd

Bonners Ferry, ID PHONE: (800) 619-1156 LOG TYPE: Chink-Style LOG/TIMBER SIZE: 12" Ø

EXTENSION STYLE: Straight

DESIGN BY: Stuart Yoder

REVISED: 5/17/2023





by CARIBOU CREEK



Main Floor Plan







**Second Floor Plan** 









#### Front Elevation, Left Elevation









#### Rear Elevation, Right Ele