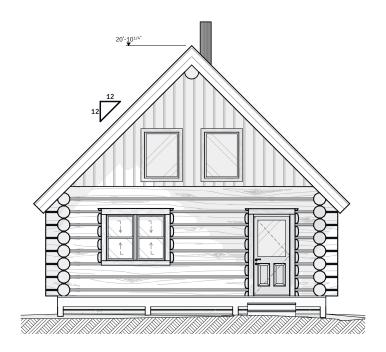

by CARIBOU CREEK





This plan set is conceptual in nature & not for construction. Its purpose is to serve as a basic schematic and visual representation only. All other uses prohibited. This plan is the intellectual property of Caribou Creek Log Homes.

| Interior Square Footage |         |
|-------------------------|---------|
| 1. Main Floor           | 616     |
| 2. Second Floor         | 307     |
|                         | 923 ft² |

DESIGN: Woods Cabin

Caribou Creek ADDRESS: 195 Sunrise Rd

Bonners Ferry, ID PHONE: (800) 619-1156 LOG TYPE: Chink-Style LOG/TIMBER SIZE: 12" Ø

EXTENSION STYLE: Straight

DESIGN BY: Stuart Yoder

REVISED: 5/17/2023





by CARIBOU CREEK



Main Floor Plan







**Second Floor Plan** 









#### Front Elevation, Left Elevation









#### Rear Elevation, Right Elevation





by CARIBOU CREEK



Log Package