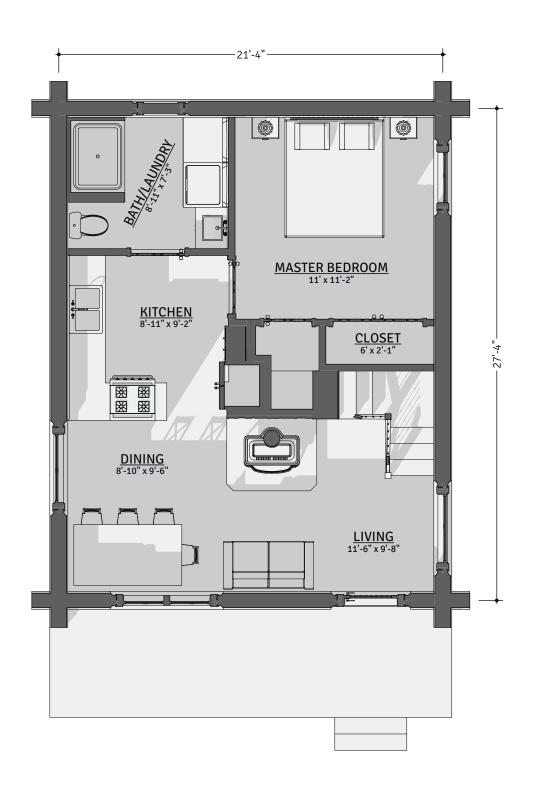

Main Floor Plan

**Second Floor Plan** 

| Interior Square Footage |         |
|-------------------------|---------|
| 1. Main Floor           | 616     |
| 2. Second Floor         | 307     |
|                         | 923 ft² |

DESIGN: Woods Cabin