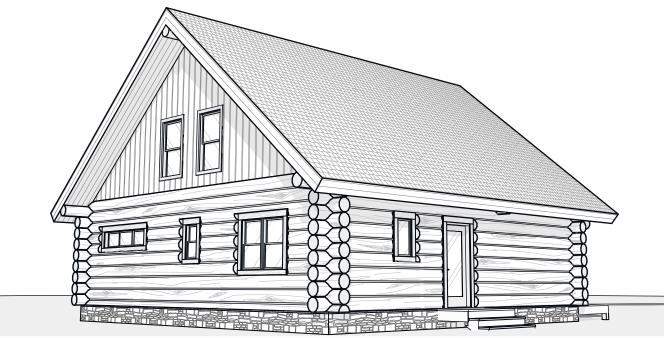

by CARIBOU CREEK





This plan set is conceptual in nature & not for construction. Its purpose is to serve as a basic schematic and visual representation only. All other uses prohibited. This plan is the intellectual property of Caribou Creek Log Homes.

| Interior Square Footage |                       |
|-------------------------|-----------------------|
| 1. Main Floor           | 1,088                 |
| 2. Second Floor         | 543                   |
|                         | 1,631 ft <sup>2</sup> |

DESIGN: White River

Caribou Creek ADDRESS: 195 Sunrise Rd

Bonners Ferry, ID PHONE: (800) 619-1156

LOG TYPE: Chink-Style LOG/TIMBER SIZE: 12" Ø

EXTENSION STYLE: Straight

DESIGN BY: Stuart Yoder

REVISED: 5/17/2023







Main Floor Plan







### **Second Floor Plan**









### Front Elevation,