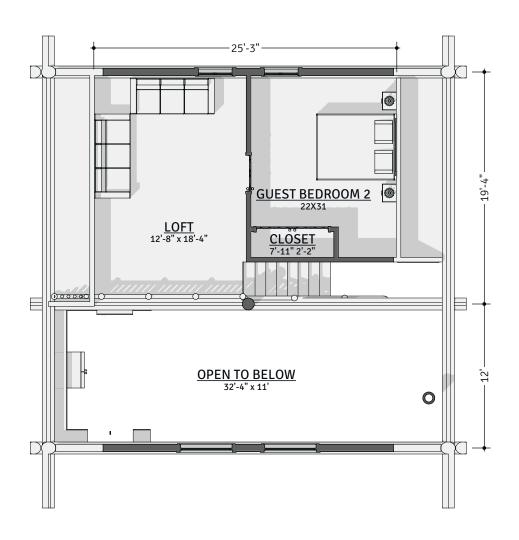

by CARIBOU CREEK





This plan set is conceptual in nature & not for construction. Its purpose is to serve as a basic schematic and visual representation only. All other uses prohibited. This plan is the intellectual property of Caribou Creek Log Homes.

| Interior Square Footage |                       |
|-------------------------|-----------------------|
| 1. Main Floor           | 1,088                 |
| 2. Second Floor         | 543                   |
|                         | 1,631 ft <sup>2</sup> |

DESIGN: White River

Caribou Creek ADDRESS: 195 Sunrise Rd

Bonners Ferry, ID PHONE: (800) 619-1156

LOG TYPE: Chink-Style LOG/TIMBER SIZE: 12" Ø

EXTENSION STYLE: Straight

DESIGN BY: Stuart Yoder

REVISED: 5/17/2023







Main Floor Plan







### **Second Floor Plan**









### Front Elevation, Left Elevation









#### Rear Elevation, Right Elevation







Log Package