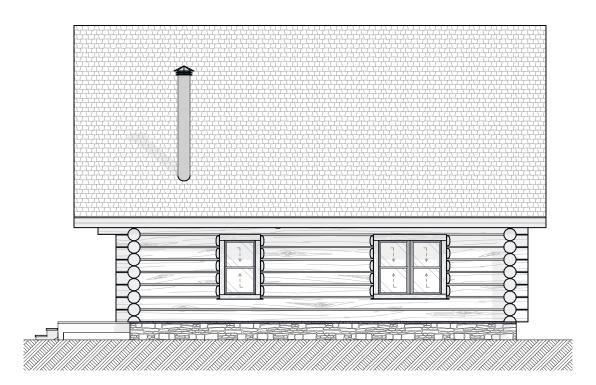

eptual in nature & not for construction. Its purpose is to serve as a basic schematic and visual representation only. All other uses prohibited. This plan is the intellectual property of Caribou Creek Log Homes.

| Interior Square Footage |                       |
|-------------------------|-----------------------|
| 1. Main Floor           | 1,088                 |
| 2. Second Floor         | 543                   |
|                         | 1,631 ft <sup>2</sup> |

DESIGN: White River

Caribou Creek ADDRESS: 195 Sunrise Rd

Bonners Ferry, ID PHONE: (800) 619-1156

LOG TYPE: Chink-Style LOG/TIMBER SIZE: 12" Ø

EXTENSION STYLE: Straight

DESIGN BY: Stuart Yoder

REVISED: 5/17/2023







Main Floor Plan







### **Second Floor Plan**









### Front Elevation, Left Elevation









#### Rear Elevation, Right Elevation







Log Package