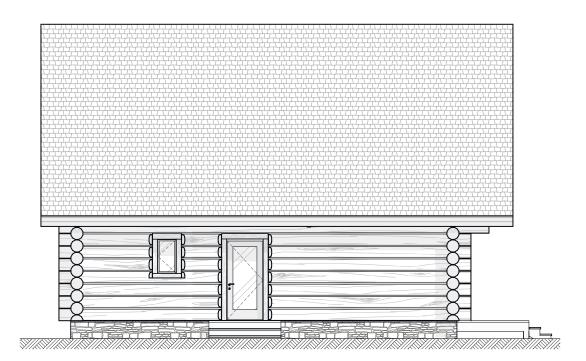

by CARIBOU CREEK





This plan set is conceptual in nature & not for construction. Its purpose is to serve as a basic schematic and visual representation only. All other uses prohibited. This plan is the intellectual property of Caribou Creek Log Homes.

| Interior Square Footage |                       |
|-------------------------|-----------------------|
| 1. Main Floor           | 1,088                 |
| 2. Second Floor         | 543                   |
|                         | 1,631 ft <sup>2</sup> |

DESIGN: White River

Caribou Creek ADDRESS: 195 Sunrise Rd

Bonners Ferry, ID PHONE: (800) 619-1156

LOG TYPE: Chink-Style LOG/TIMBER SIZE: 12" Ø

EXTENSION STYLE: Straight

DESIGN BY: Stuart Yoder

REVISED: 5/17/2023







Main Floor Plan







### **Second Floor Plan**









### Front Elevation, Left Elevation









#### Rear Elevation, Right Elevation







Log Package