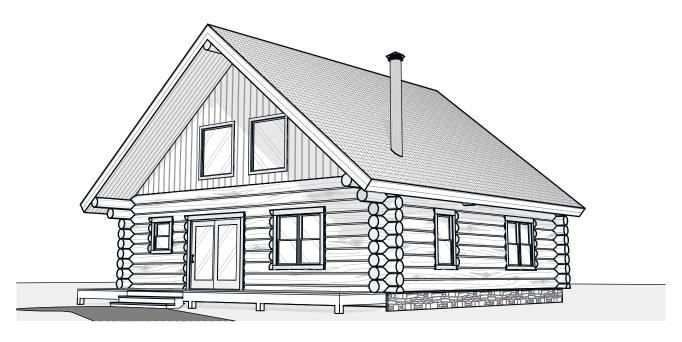

by CARIBOU CREEK





This plan set is conceptual in nature & not for construction. Its purpose is to serve as a basic schematic and visual representation only. All other uses prohibited. This plan is the intellectual property of Caribou Creek Log Homes.

| Interior Square Footage |                       |
|-------------------------|-----------------------|
| 1. Main Floor           | 1,088                 |
| 2. Second Floor         | 543                   |
|                         | 1,631 ft <sup>2</sup> |

DESIGN: White River

Caribou Creek ADDRESS: 195 Sunrise Rd

Bonners Ferry, ID PHONE: (800) 619-1156

LOG TYPE: Chink-Style LOG/TIMBER SIZE: 12" Ø

EXTENSION STYLE: Straight

DESIGN BY: Stuart Yoder

REVISED: 5/17/2023







Main Floor Plan







### **Second Floor Plan**









### Front Elevatio