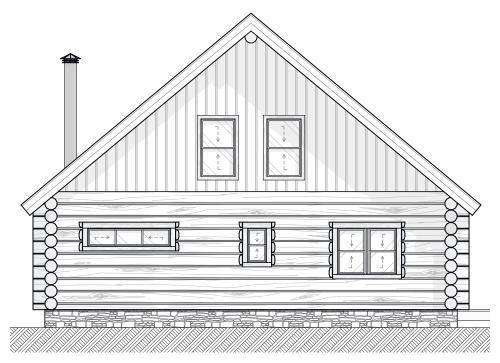

nceptual in nature & not for construction. Its purpose is to serve as a basic schematic and visual representation only. All other uses prohibited. This plan is the intellectual property of Caribou Creek Log Homes.

| Interior Square Footage |                       |
|-------------------------|-----------------------|
| 1. Main Floor           | 1,088                 |
| 2. Second Floor         | 543                   |
|                         | 1,631 ft <sup>2</sup> |

DESIGN: White River

Caribou Creek ADDRESS: 195 Sunrise Rd

Bonners Ferry, ID PHONE: (800) 619-1156

LOG TYPE: Chink-Style LOG/TIMBER SIZE: 12" Ø

EXTENSION STYLE: Straight

DESIGN BY: Stuart Yoder

REVISED: 5/17/2023







Main Floor Plan







### **Second Floor Plan**









### Front Elevation, Left Elevation









#### Rear Elevation, Right Elevation







Log Package