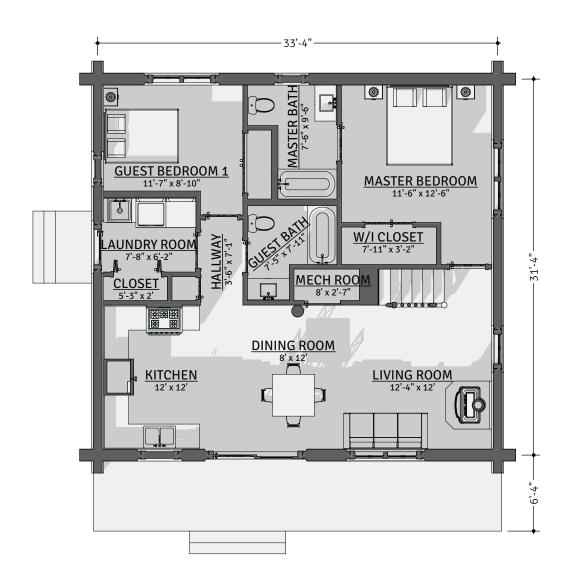

by CARIBOU CREEK





This plan set is conceptual in nature & not for construction. Its purpose is to serve as a basic schematic and visual representation only. All other uses prohibited. This plan is the intellectual property of Caribou Creek Log Homes.

| Interior Square Footage |                       |
|-------------------------|-----------------------|
| 1. Main Floor           | 1,088                 |
| 2. Second Floor         | 543                   |
|                         | 1,631 ft <sup>2</sup> |

DESIGN: White River

Caribou Creek ADDRESS: 195 Sunrise Rd

Bonners Ferry, ID PHONE: (800) 619-1156

LOG TYPE: Chink-Style LOG/TIMBER SIZE: 12" Ø

EXTENSION STYLE: Straight

DESIGN BY: Stuart Yoder

REVISED: 5/17/2023







Main Floor Plan







### **Second Floor Plan**









### Front Elevation, Left Elevation









#### Rear Elevation, Right Elevation







Log Package