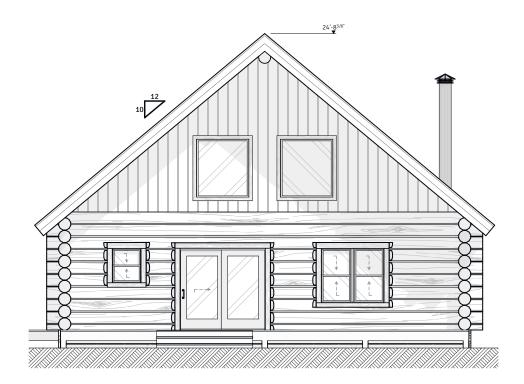

by CARIBOU CREEK





This plan set is conceptual in nature & not for construction. Its purpose is to serve as a basic schematic and visual representation only. All other uses prohibited. This plan is the intellectual property of Caribou Creek Log Homes.

| Interior Square Footage |                       |
|-------------------------|-----------------------|
| 1. Main Floor           | 1,088                 |
| 2. Second Floor         | 543                   |
|                         | 1,631 ft <sup>2</sup> |

DESIGN: White River

Caribou Creek ADDRESS: 195 Sunrise Rd

Bonners Ferry, ID PHONE: (800) 619-1156

LOG TYPE: Chink-Style LOG/TIMBER SIZE: 12" Ø

EXTENSION STYLE: Straight

DESIGN BY: Stuart Yoder

REVISED: 5/17/2023







Main Floor Plan







### **Second Floor Plan**









### Front Elevation, Left Elevation









#### Rear Elevation, Right Elevation







Log Package