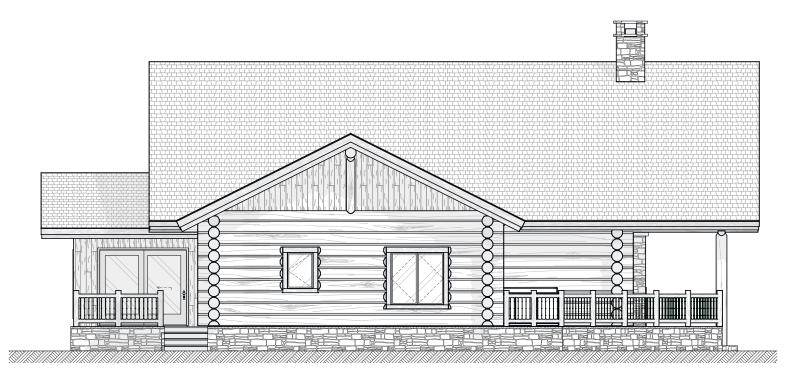

in nature & not for construction. Its purpose is to serve as a basic schematic and visual representation only. All other uses prohibited. This plan is the intellectual property of Caribou Creek Log Homes.

| Interior Square Footage |                       |
|-------------------------|-----------------------|
| 1. Main Floor           | 2,407                 |
| 2. Second Floor         | 537                   |
|                         | 2,944 ft <sup>2</sup> |

DESIGN: Wenatchee

Caribou Creek ADDRESS: 195 Sunrise Rd

Bonners Ferry, ID PHONE: (800) 619-1156

LOG TYPE: Chink-Style: Non Settling

LOG/TIMBER SIZE: 12" Ø EXTENSION STYLE: Straight DESIGN BY: Stuart Yoder REVISED: 3/24/2023







Main Floor Plan







02 Second Floor Plan









#### Front Elevation, Left Elevation









#### Rear Elevation, Right Elevation







**Log Package**