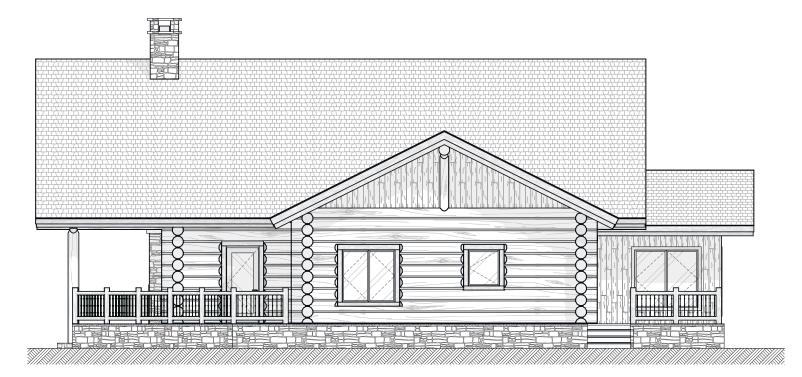

CARIBOU CREEK





This plan set is conceptual in nature & not for construction. Its purpose is to serve as a basic schematic and visual representation only. All other uses prohibited. This plan is the intellectual property of Caribou Creek Log Homes.

| Interior Square Footage |                       |
|-------------------------|-----------------------|
| 1. Main Floor           | 2,407                 |
| 2. Second Floor         | 537                   |
|                         | 2,944 ft <sup>2</sup> |

DESIGN: Wenatchee

Caribou Creek ADDRESS: 195 Sunrise Rd

Bonners Ferry, ID PHONE: (800) 619-1156

LOG TYPE: Chink-Style: Non Settling

LOG/TIMBER SIZE: 12" Ø EXTENSION STYLE: Straight DESIGN BY: Stuart Yoder REVISED: 3/24/2023







Main Floor Plan







02 Second Floor Plan









#### Front Elevation, Left Elevation









#### Rear Elevation, Right Elevation







**Log Package**