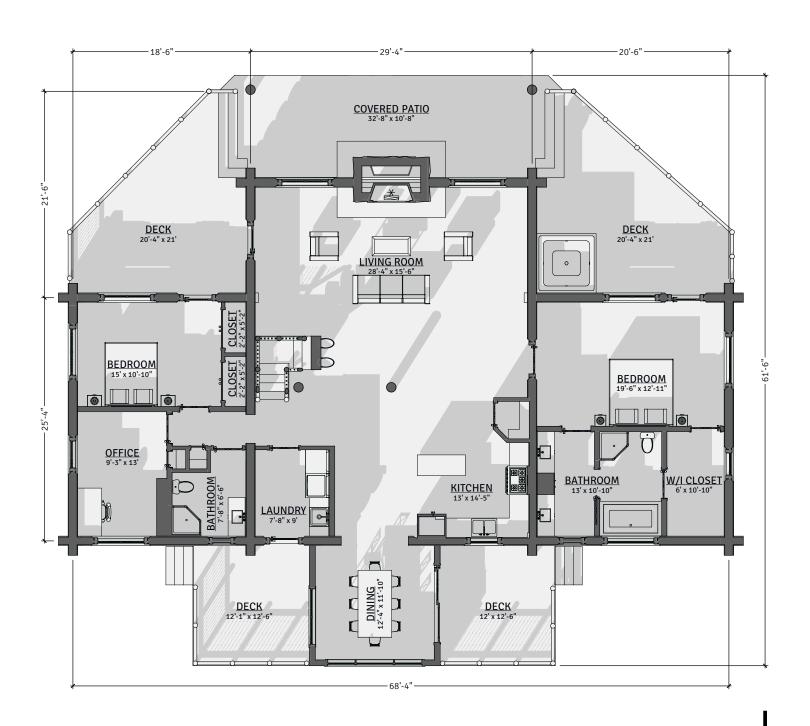

by CARIBOU CREEK





This plan set is conceptual in nature & not for construction. Its purpose is to serve as a basic schematic and visual representation only. All other uses prohibited. This plan is the intellectual property of Caribou Creek Log Homes.

| Interior Square Footage |                       |
|-------------------------|-----------------------|
| 1. Main Floor           | 2,407                 |
| 2. Second Floor         | 537                   |
|                         | 2,944 ft <sup>2</sup> |

DESIGN: Wenatchee

Caribou Creek ADDRESS: 195 Sunrise Rd

Bonners Ferry, ID PHONE: (800) 619-1156

LOG TYPE: Chink-Style: Non Settling

LOG/TIMBER SIZE: 12" Ø EXTENSION STYLE: Straight DESIGN BY: Stuart Yoder REVISED: 3/24/2023







Main Floor Plan







02 Second Floor Plan









#### Front Elevation, Left Elevation









#### Rear Elevation, Right Elevation







**Log Package**