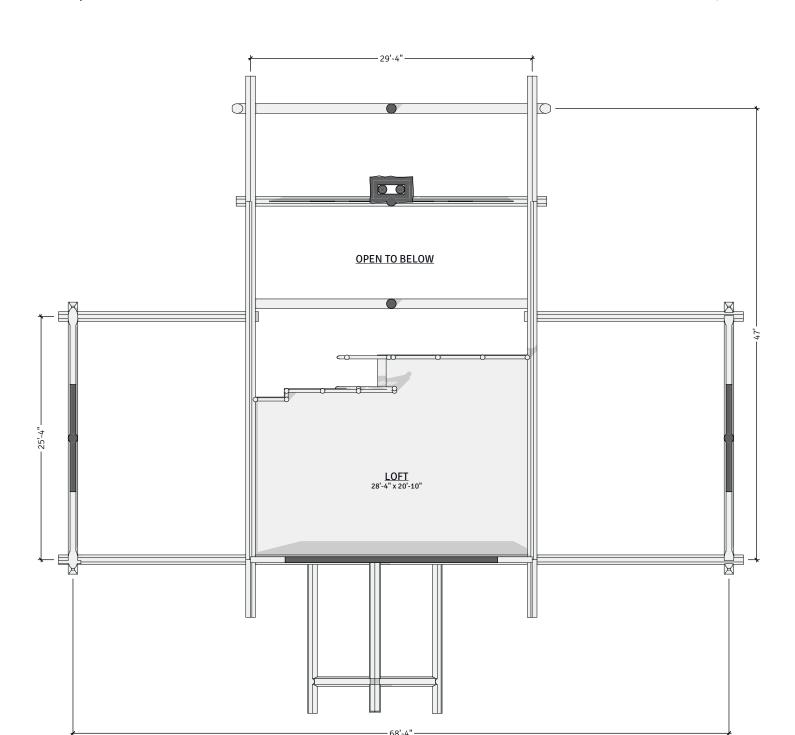

| Interior Square Footage |                       |
|-------------------------|-----------------------|
| 1. Main Floor           | 2,407                 |
| 2. Second Floor         | 537                   |
|                         | 2,944 ft <sup>2</sup> |

Main Floor Plan

02 Second Floor Plan