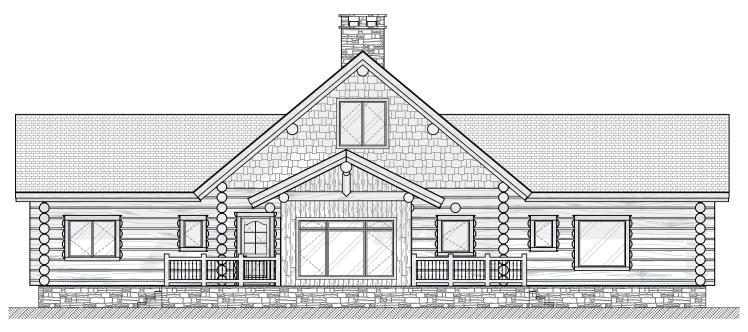

y CARIBOU CREEK





This plan set is conceptual in nature & not for construction. Its purpose is to serve as a basic schematic and visual representation only. All other uses prohibited. This plan is the intellectual property of Caribou Creek Log Homes.

| Interior Square Footage |                       |
|-------------------------|-----------------------|
| 1. Main Floor           | 2,407                 |
| 2. Second Floor         | 537                   |
|                         | 2,944 ft <sup>2</sup> |

DESIGN: Wenatchee

Caribou Creek ADDRESS: 195 Sunrise Rd

Bonners Ferry, ID PHONE: (800) 619-1156

LOG TYPE: Chink-Style: Non Settling

LOG/TIMBER SIZE: 12" Ø EXTENSION STYLE: Straight DESIGN BY: Stuart Yoder REVISED: 3/24/2023







Main Floor Plan







02 Second Floor Plan









#### Front Elevation, Left Elevation









#### Rear Elevation, Right Elevation







**Log Package**