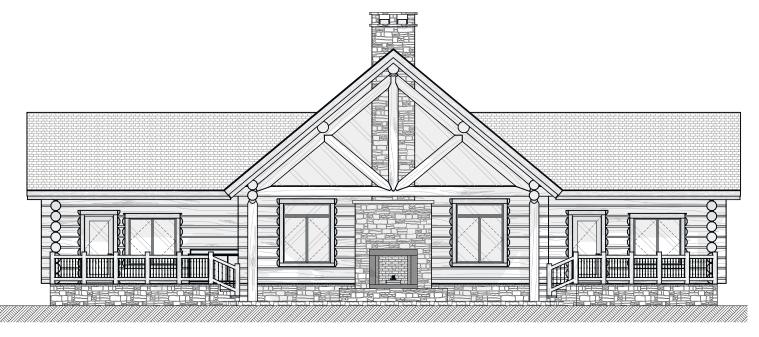

al in nature & not for construction. Its purpose is to serve as a basic schematic and visual representation only. All other uses prohibited. This plan is the intellectual property of Caribou Creek Log Homes.

| Interior Square Footage |                       |
|-------------------------|-----------------------|
| 1. Main Floor           | 2,407                 |
| 2. Second Floor         | 537                   |
|                         | 2,944 ft <sup>2</sup> |

DESIGN: Wenatchee

Caribou Creek ADDRESS: 195 Sunrise Rd

Bonners Ferry, ID PHONE: (800) 619-1156

LOG TYPE: Chink-Style: Non Settling

LOG/TIMBER SIZE: 12" Ø EXTENSION STYLE: Straight DESIGN BY: Stuart Yoder REVISED: 3/24/2023







Main Floor Plan







02 Second Floor Plan









#### Front Elevation, Left Elevation









#### Rear Elevation, Right Elevation







**Log Package**