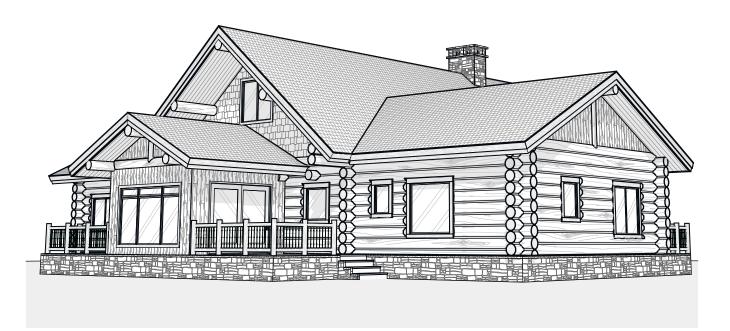

by CARIBOU CREEK





This plan set is conceptual in nature & not for construction. Its purpose is to serve as a basic schematic and visual representation only. All other uses prohibited. This plan is the intellectual property of Caribou Creek Log Homes.

| Interior Square Footage |                       |
|-------------------------|-----------------------|
| 1. Main Floor           | 2,407                 |
| 2. Second Floor         | 537                   |
|                         | 2,944 ft <sup>2</sup> |

DESIGN: Wenatchee

Caribou Creek ADDRESS: 195 Sunrise Rd

Bonners Ferry, ID PHONE: (800) 619-1156

LOG TYPE: Chink-Style: Non Settling

LOG/TIMBER SIZE: 12" Ø EXTENSION STYLE: Straight DESIGN BY: Stuart Yoder REVISED: 3/24/2023







Main Floor Plan







02 Second Floor Plan









#### Front El