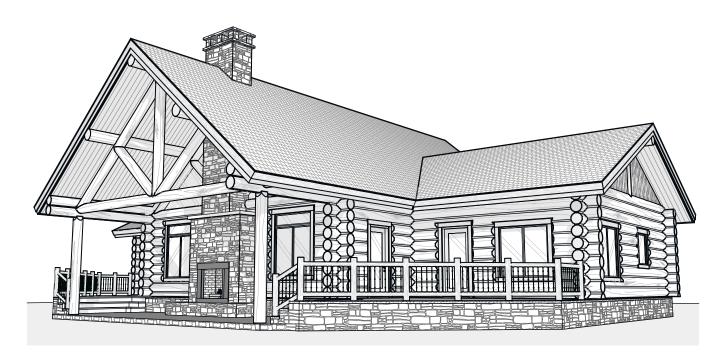

by CARIBOU CREEK





This plan set is conceptual in nature & not for construction. Its purpose is to serve as a basic schematic and visual representation only. All other uses prohibited. This plan is the intellectual property of Caribou Creek Log Homes.

| Interior Square Footage |                       |
|-------------------------|-----------------------|
| 1. Main Floor           | 2,407                 |
| 2. Second Floor         | 537                   |
|                         | 2,944 ft <sup>2</sup> |

DESIGN: Wenatchee

Caribou Creek ADDRESS: 195 Sunrise Rd

Bonners Ferry, ID PHONE: (800) 619-1156

LOG TYPE: Chink-Style: Non Settling

LOG/TIMBER SIZE: 12" Ø EXTENSION STYLE: Straight DESIGN BY: Stuart Yoder REVISED: 3/24/2023







Main Floor Plan







02 Second Floor Plan









#### Front Elev