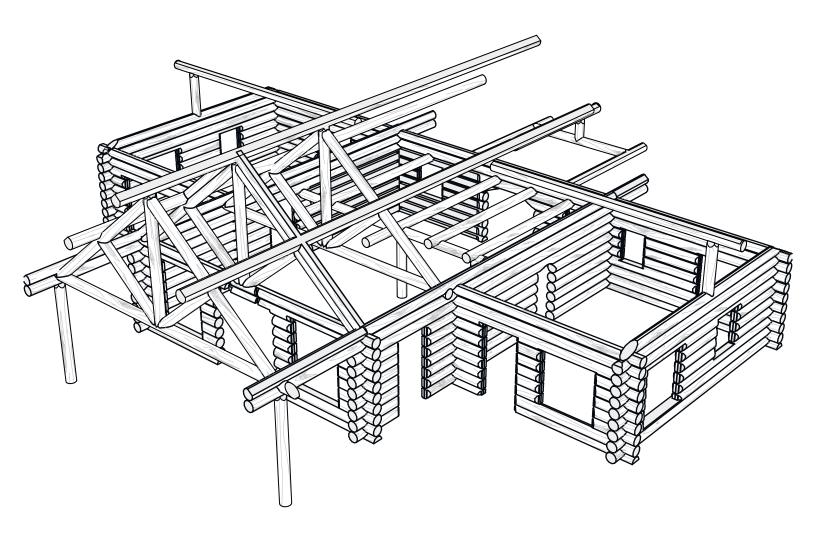

se is to serve as a basic schematic and visual representation only. All other uses prohibited. This plan is the intellectual property of Caribou Creek Log Homes.

| Interior Square Footage |                       |
|-------------------------|-----------------------|
| 1. Main Floor           | 2,407                 |
| 2. Second Floor         | 537                   |
|                         | 2,944 ft <sup>2</sup> |

DESIGN: Wenatchee

Caribou Creek ADDRESS: 195 Sunrise Rd

Bonners Ferry, ID PHONE: (800) 619-1156

LOG TYPE: Chink-Style: Non Settling

LOG/TIMBER SIZE: 12" Ø EXTENSION STYLE: Straight DESIGN BY: Stuart Yoder REVISED: 3/24/2023







Main Floor Plan







02 Second Floor Plan









#### Front Elevation, Left Elevation









#### Rear Elevation, Right Elevation







**Log Package**