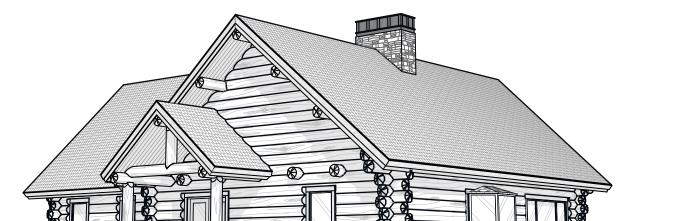

DESIGN: <u>Timberhawk</u>

Caribou Creek ADDRESS: 195 Sunrise Rd

Bonners Ferry, ID

PHONE: (800)619-1156

LOG TYPE: Full-Scribe: Settling

LOG/TIMBER SIZE: 14" Ø
EXTENSION STYLE: Straight
DESIGN BY: Stuart Yoder
REVISED: 5/17/2023