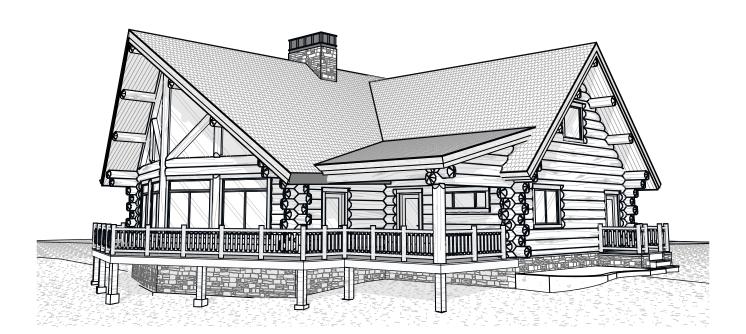

DESIGN: <u>Timberhawk</u>

Caribou Creek ADDRESS: 195 Sunrise Rd

Bonners Ferry, ID

PHONE: (800)619-1156

LOG TYPE: Full-Scribe: Settling

LOG/TIMBER SIZE: 14" Ø
EXTENSION STYLE: Straight
DESIGN BY: Stuart Yoder
REVISED: 5/17/2023

Main Floor

by CARIBOU CREEK

2nd Subfloor

Rear Elevation, Front Elevation

Left Elevation, Right Elevation

by CARIBOU CREEK

**Log Package**