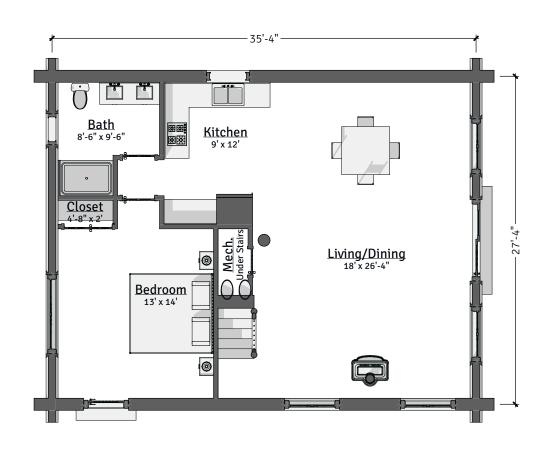

| Interior Square Footage |           |
|-------------------------|-----------|
| 1. Main Floor           | 1,008     |
| 2. Loft                 | 392       |
|                         | 1,400 ft² |

Project Name: Sportsman + Plus Client Name: Caribou Creek

Address: 195 Sunrise Rd

Bonners Ferry, ID Phone: (800)619-1156

Project Location: Bonners Ferry, Idaho

Contractor: Sales Manager:

Drawn By: Stuart Yoder Publish Date: 3/20/2023

by CARIBOU CREEK

Main Floor: Finish (Sub+3/4")