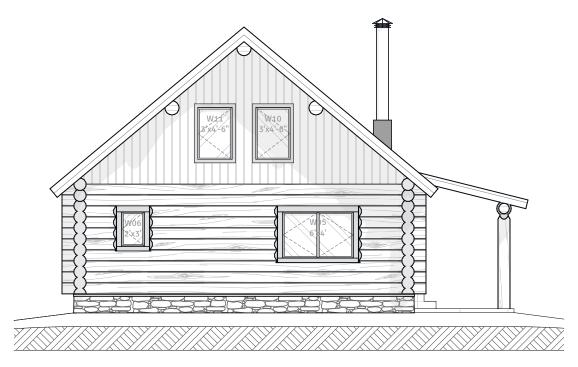

eek, required engineering, and compliance to local codes are the sole responsibility of the Client and Contractor. This plan is the intellectual property of the Client and Caribou Creek.

| Interior Square Footage |           |
|-------------------------|-----------|
| 1. Main Floor           | 1,008     |
| 2. Loft                 | 392       |
|                         | 1,400 ft² |

Project Name: Sportsman + Plus Client Name: Caribou Creek

Address: 195 Sunrise Rd

Bonners Ferry, ID Phone: (800)619-1156

Project Location: Bonners Ferry, Idaho

Contractor: Sales Manager:

Drawn By: Stuart Yoder Publish Date: 3/20/2023





by CARIBOU CREEK



Main Floor: Finish (Sub+3/4")





by CARIBOU CREEK



2nd Floor (Sub + 3/4")









#### Right Elevation, Left Elevation





by CARIBOU CREEK





#### **Rear Elevation, Front Elevation**





by CARIBOU CREEK



**01 Log Perspective**