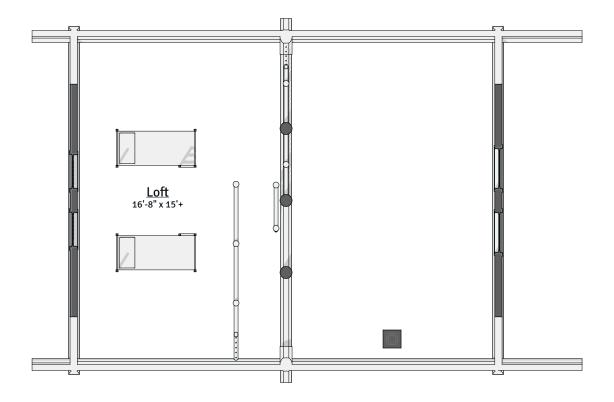

| Interior Square Footage |           |
|-------------------------|-----------|
| 1. Main Floor           | 1,008     |
| 2. Loft                 | 392       |
|                         | 1,400 ft² |

Project Name: Sportsman + Plus Client Name: Caribou Creek

by CARIBOU CREEK

2nd Floor (Sub + 3/4")