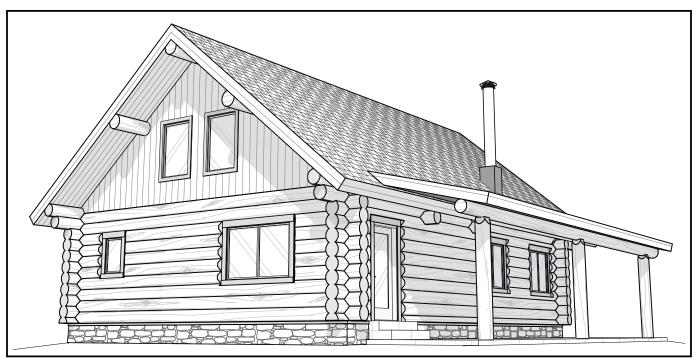

This plan set is architectural in nature: intended to serve as a basic design, layout, and visual representation only. All construction details outside of the scope pertaining to Caribou Creek, required engineering, and compliance to local codes are the sole responsibility of the Client and Contractor. This plan is the intellectual property of the Client and Caribou Creek.

| Interior Square Footage |           |
|-------------------------|-----------|
| 1. Main Floor           | 1,008     |
| 2. Loft                 | 392       |
|                         | 1,400 ft² |

Project Name: Sportsman + Plus Client Name: Caribou Creek

Address: 195 Sunrise Rd

Bonners Ferry, ID Phone: (800)619-1156

Project Location: Bonners Ferry, Idaho

Contractor: Sales Manager:

Drawn By: Stuart Yoder Publi