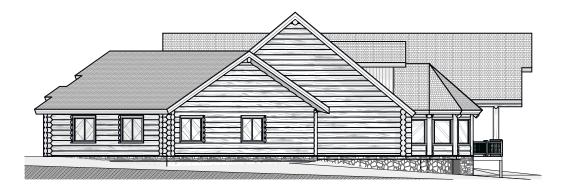

| Interior Square Footage |           | DESIGN: Sandpoint       | LOG TYPE: Full-Scribe     |
|-------------------------|-----------|-------------------------|---------------------------|
| 1. Main Floor           | 5,436     | Caribou Creek           | LOG/TIMBER SIZE: 14"Ø     |
| 2. Second Floor         | 1,871     | ADDRESS: 195 Sunrise Rd | EXTENSION STYLE: Straight |
| Garage                  | 1,166     | Bonners Ferry, ID       | DESIGN BY: Stuart Yoder   |
|                         | 8,473 ft² | PHONE: (800) 619-1156   | REVISED: 5/18/2023        |







## Second Floor Plan

CONCEPTUAL PLANS MAY NOT BE TO SCALE





## Front Elevation, Left Elevation

CONCEPTUAL PLANS MAY NOT BE TO SCALE





## **Rear Elevation, Right Elevation**

CONCEPTUAL PLANS MAY NOT BE TO SCALE