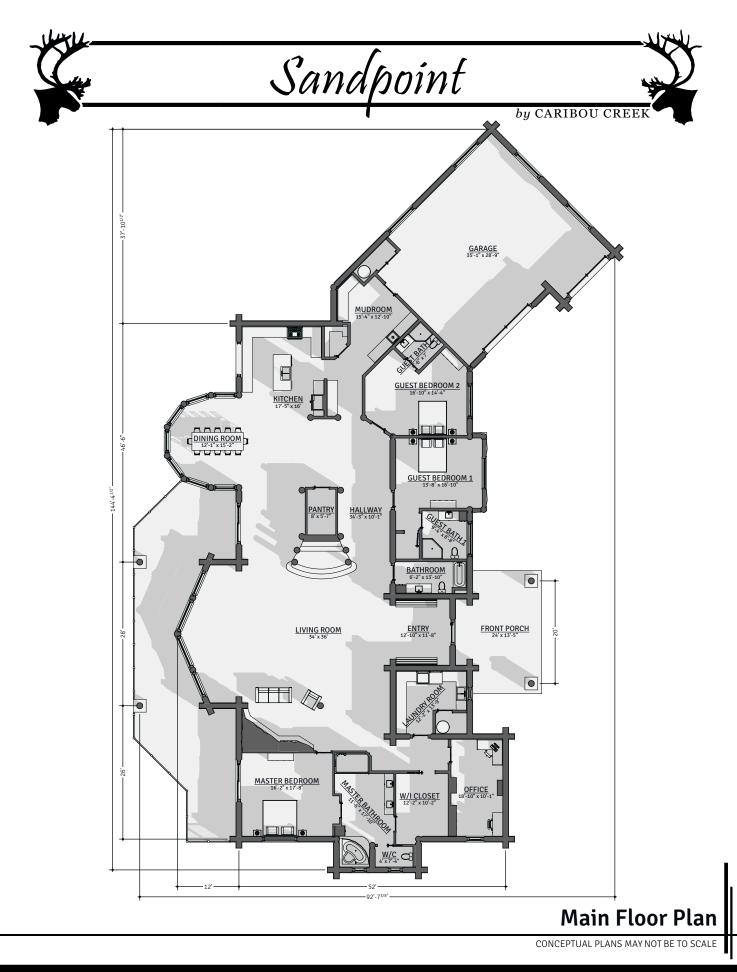

| Interior Square Footage |           | DESIGN: Sandpoint       | LOG TYPE: Full-Scribe     |
|-------------------------|-----------|-------------------------|---------------------------|
| 1. Main Floor           | 5,436     | Caribou Creek           | LOG/TIMBER SIZE: 14"Ø     |
| 2. Second Floor         | 1,871     | ADDRESS: 195 Sunrise Rd | EXTENSION STYLE: Straight |
| Garage                  | 1,166     | Bonners Ferry, ID       | DESIGN BY: Stuart Yoder   |
|                         | 8,473 ft² | PHONE: (800) 619-1156   | REVISED: 5/18/2023        |