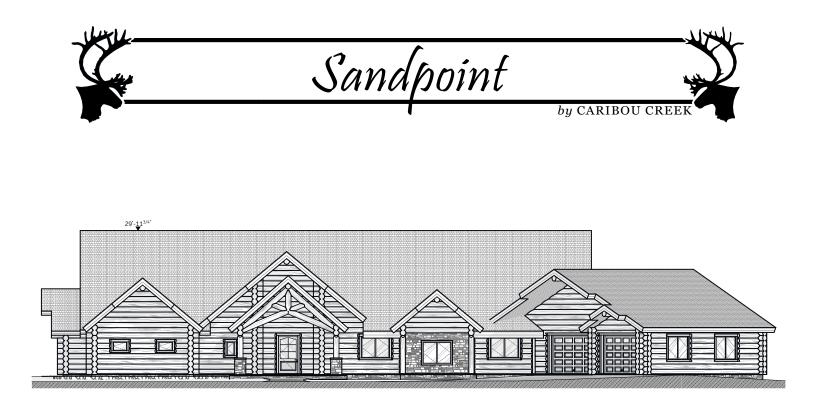

| Interior Square Footage |           | DESIGN: Sandpoint       | LOG TYPE: Full-Scribe     |
|-------------------------|-----------|-------------------------|---------------------------|
| 1. Main Floor           | 5,436     | Caribou Creek           | LOG/TIMBER SIZE: 14"Ø     |
| 2. Second Floor         | 1,871     | ADDRESS: 195 Sunrise Rd | EXTENSION STYLE: Straight |
| Garage                  | 1,166     | Bonners Ferry, ID       | DESIGN BY: Stuart Yoder   |
|                         | 8,473 ft² | PHONE: (800) 619-1156   | REVISED: 5/18/2023        |







## Second Floor Plan

CONCEPTUAL PLANS MAY NOT BE TO SCALE





## Front Elevation, Left Elevation

CONCEPTUAL PLANS MAY NOT BE TO SCALE





## **Rear Elevation, Right Elevation**

CONCEPTUAL PLANS MAY NOT BE TO SCALE