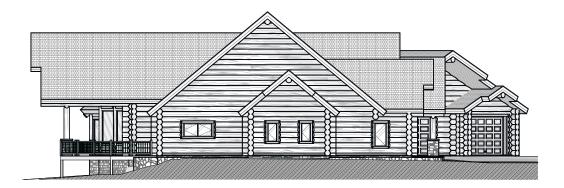

| Interior Square Footage |           | DESIGN: Sandpoint       | LOG TYPE: Full-Scribe     |
|-------------------------|-----------|-------------------------|---------------------------|
| 1. Main Floor           | 5,436     | Caribou Creek           | LOG/TIMBER SIZE: 14"Ø     |
| 2. Second Floor         | 1,871     | ADDRESS: 195 Sunrise Rd | EXTENSION STYLE: Straight |
| Garage                  | 1,166     | Bonners Ferry, ID       | DESIGN BY: Stuart Yoder   |
|                         | 8,473 ft² | PHONE: (800) 619-1156   | REVISED: 5/18/2023        |







## Second Floor Plan

CONCEPTUAL PLANS MAY NOT BE TO SCALE





## Front Elevation, Left Elevation

CONCEPTUAL PLANS MAY NOT BE TO SCALE





## **Rear Elevation, Right Elevation**

CONCEPTUAL PLANS MAY NOT BE TO SCALE