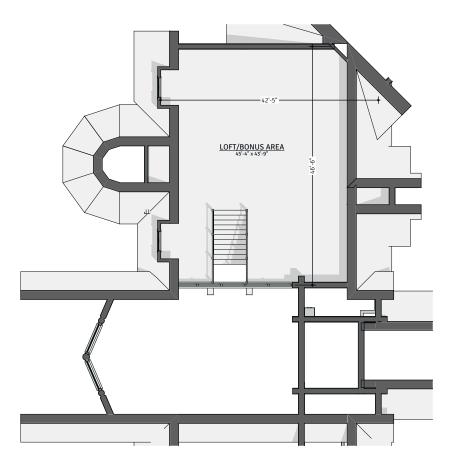

| Interior Square Footage |           | DESIGN: Sandpoint       | LOG TYPE: Full-Scribe     |
|-------------------------|-----------|-------------------------|---------------------------|
| 1. Main Floor           | 5,436     | Caribou Creek           | LOG/TIMBER SIZE: 14"Ø     |
| 2. Second Floor         | 1,871     | ADDRESS: 195 Sunrise Rd | EXTENSION STYLE: Straight |
| Garage                  | 1,166     | Bonners Ferry, ID       | DESIGN BY: Stuart Yoder   |
|                         | 8,473 ft² | PHONE: (800) 619-1156   | REVISED: 5/18/2023        |







## Second Floor Plan

CONCEPTUAL PLANS MAY NOT BE TO SCALE





## Front Elevation, Left Elevation

CONCEPTUAL PLANS MAY NOT BE TO SCALE





## **Rear Elevation, Right Elevation**

CONCEPTUAL PLANS MAY NOT BE TO SCALE