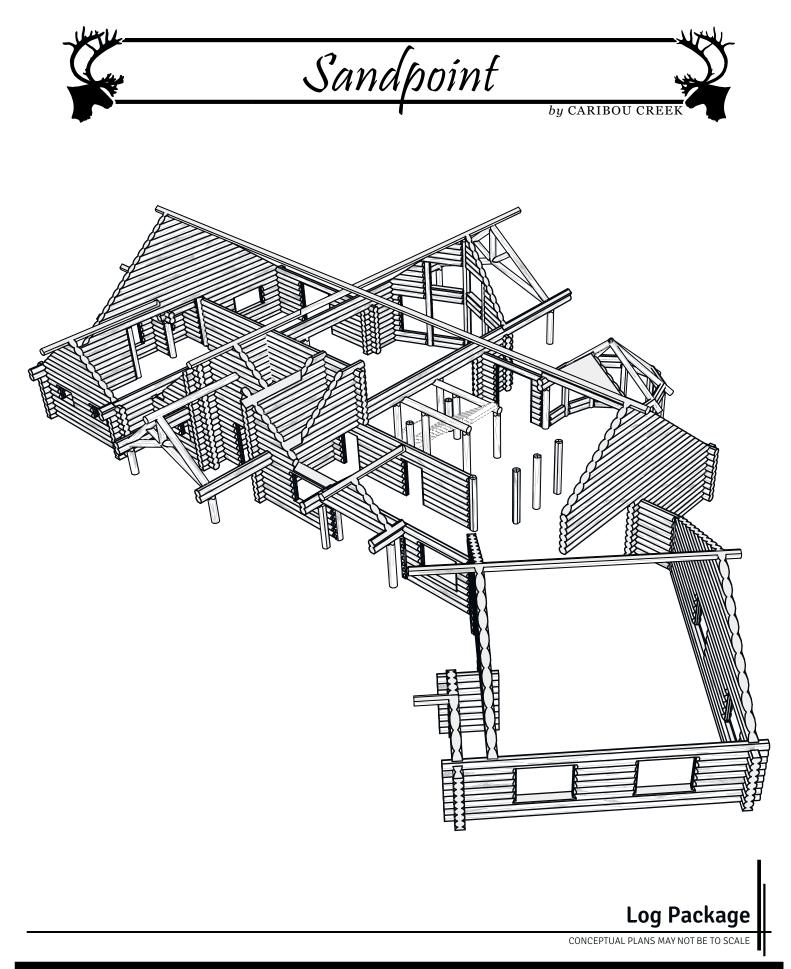

| Interior Square Footage |           | DESIGN: Sandpoint       | LOG TYPE: Full-Scribe     |
|-------------------------|-----------|-------------------------|---------------------------|
| 1. Main Floor           | 5,436     | Caribou Creek           | LOG/TIMBER SIZE: 14"Ø     |
| 2. Second Floor         | 1,871     | ADDRESS: 195 Sunrise Rd | EXTENSION STYLE: Straight |
| Garage                  | 1,166     | Bonners Ferry, ID       | DESIGN BY: Stuart Yoder   |
|                         | 8,473 ft² | PHONE: (800) 619-1156   | REVISED: 5/18/2023        |







## Second Floor Plan

CONCEPTUAL PLANS MAY NOT BE TO SCALE





## Front Elevation, Left Elevation

CONCEPTUAL PLANS MAY NOT BE TO SCALE





## **Rear Elevation, Right Elevation**

CONCEPTUAL PLANS MAY NOT BE TO SCALE