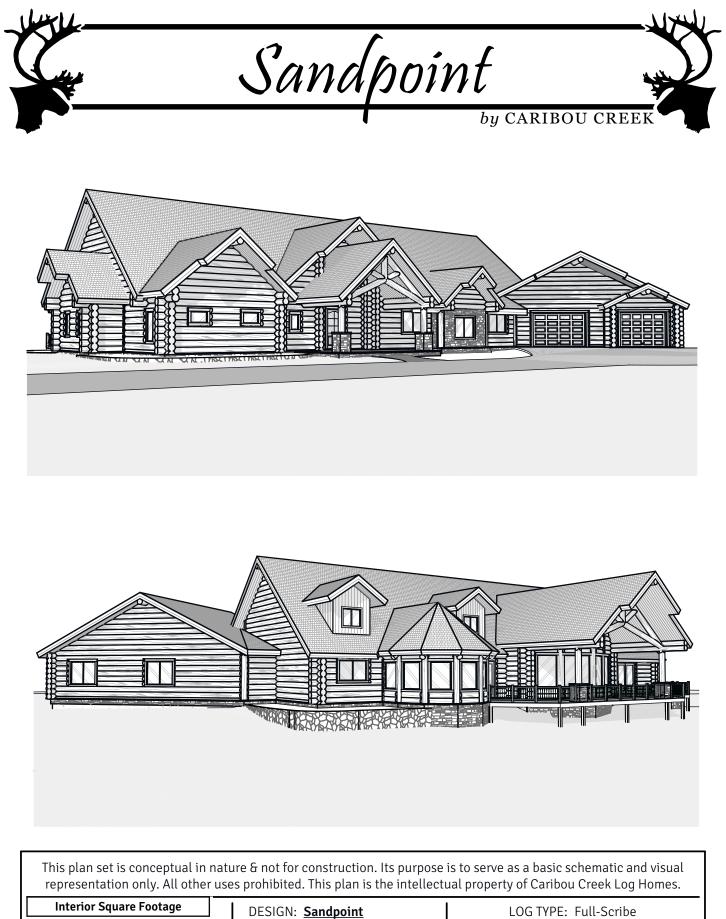

| Interior Square Footage |           | DESIGN: Sandpoint       | LOG TYPE: Full-Scribe     |
|-------------------------|-----------|-------------------------|---------------------------|
| 1. Main Floor           | 5,436     | Caribou Creek           | LOG/TIMBER SIZE: 14"Ø     |
| 2. Second Floor         | 1,871     | ADDRESS: 195 Sunrise Rd | EXTENSION STYLE: Straight |
| Garage                  | 1,166     | Bonners Ferry, ID       | DESIGN BY: Stuart Yoder   |
|                         | 8,473 ft² | PHONE: (800) 619-1156   | REVISED: 5/18/2023        |

## Front Elevation, Left Elevation

CONCEPTUAL PLANS MAY NOT BE TO SCALE

## **Rear Elevation, Right Elevation**

CONCEPTUAL PLANS MAY NOT BE TO SCALE