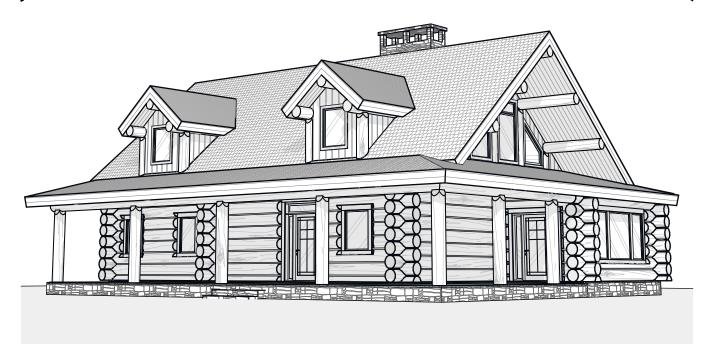

DESIGN: Salmon River

Caribou Creek ADDRESS: 195 Sunrise Rd

Bonners Ferry, ID PHONE: (800) 619-1156

LOG TYPE: Chink-Style LOG/TIMBER SIZE: 14" Ø

EXTENSION STYLE: Straight

DESIGN BY: Stuart Yoder

REVISED: 3/24/2023

#### **Second Floor Plan**

by CARIBOU CREEK

Front Elevation, Left Elevation

Rear Elevation, Right Elevation

Log Package