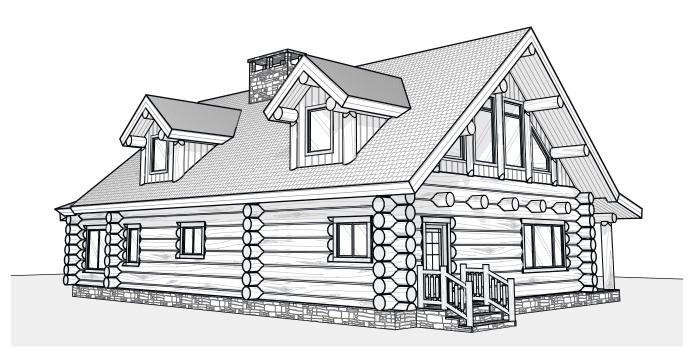

DESIGN: Salmon River

Caribou Creek ADDRESS: 195 Sunrise Rd

Bonners Ferry, ID PHONE: (800) 619-1156

LOG TYPE: Chink-Style LOG/TIMBER SIZE: 14" Ø

EXTENSION STYLE: Straight

DESIGN BY: Stuart Yoder

REVISED: 3/24/2023

#### **Second Floor Plan**

by CARIBOU CREEK

Front Elevation, Left Elevation

Rear Elevation, Right Elevation

Log Package