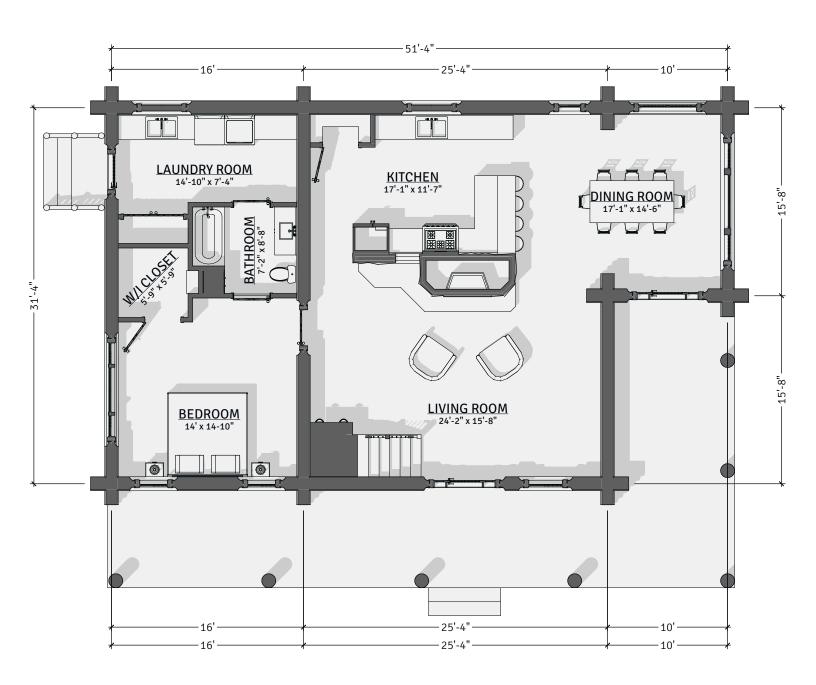

| Interior Square Footage |                       |
|-------------------------|-----------------------|
| 1. Main Floor           | 1,507                 |
| 2. 2nd Floor            | 831                   |
|                         | 2,338 ft <sup>2</sup> |

**Main Floor Plan** 