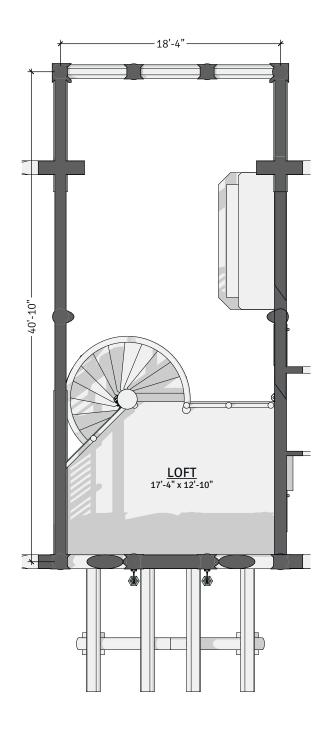

| Interior Square Footage |                       |
|-------------------------|-----------------------|
| 1. Main Floor           | 2,412                 |
| 2. Basement             | 2,134                 |
| 3. Loft                 | 212                   |
|                         | 4 758 ft <sup>2</sup> |

Main Subfloor

2nd Subfloor

Rear Elevation, Front Elevation

Left Elevation, Right Elevation

by CARIBOU CREEK

**Log Package**