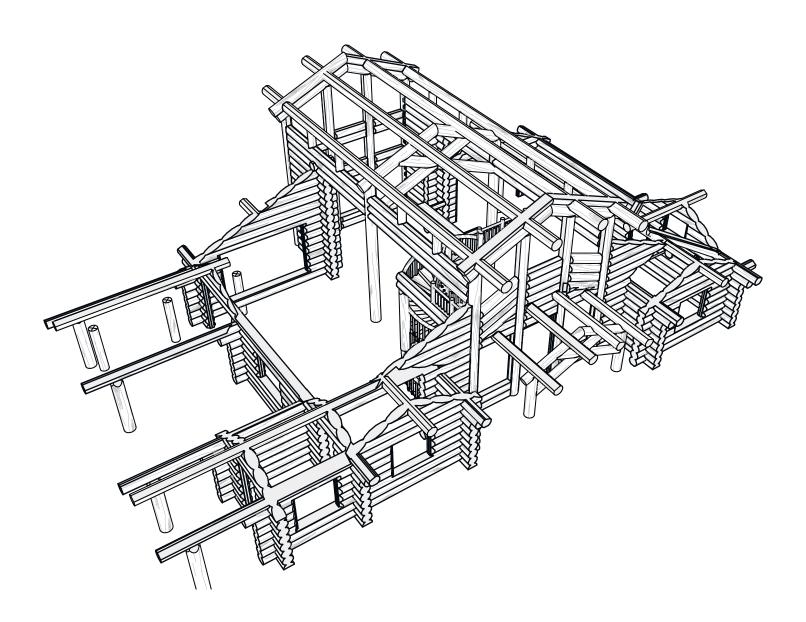

Main Subfloor

2nd Subfloor

Rear Elevation, Front Elevation

Left Elevation, Right Elevation

by CARIBOU CREEK

**Log Package**