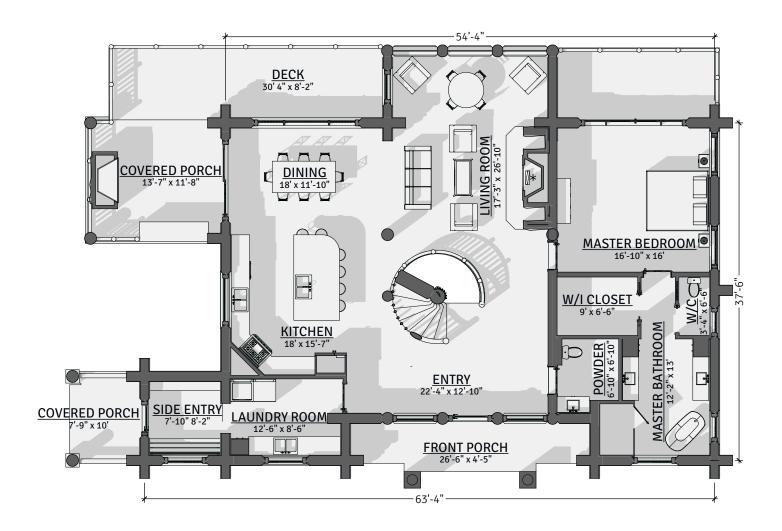

| Interior Square Footage |                       |
|-------------------------|-----------------------|
| 1. Main Floor           | 2,412                 |
| 2. Basement             | 2,134                 |
| 3. Loft                 | 212                   |
|                         | 4 758 ft <sup>2</sup> |

DESIGN: Priest Lake

Caribou Creek ADDRESS: 195 Sunrise Rd

Bonners Ferry, ID PHONE: (800)619-1156

LOG TYPE: Full-Scribe: Settling

LOG/TIMBER SIZE: 14" Ø
EXTENSION STYLE: Straight
DESIGN BY: Stuart Yoder
REVISED: 5/18/2023