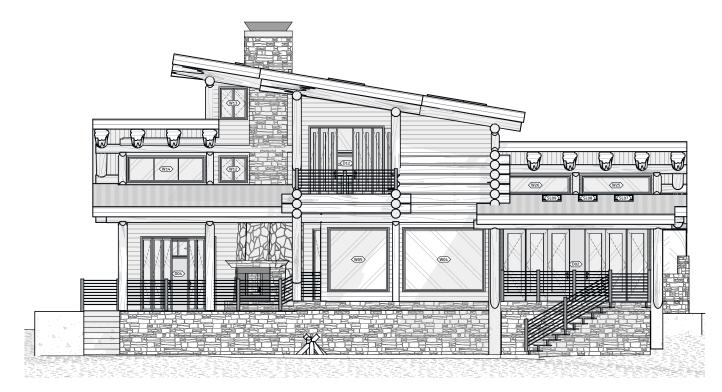

quare Footage |                       |
|-------------------------|-----------------------|
| 1. Main Floor           | 2,161                 |
| 2. Second Floor         | 802                   |
|                         | 2,963 ft <sup>2</sup> |

Project Name: Monte Vista Client Name: Caribou Creek Address: 195 Sunrise Rd

> Bonners Ferry, ID Phone: (800)619-1156

Project Location: Bonners Ferry,, Idaho

Contractor: Sales Manager:

Drawn By: Stuart Yoder Publish Date: 5/17/2023



This plan set is conceptual in nature & not for construction. Its purpose is to serve as a basic schematic and visual representation only. All other uses prohibited. This plan is the intellectual property of Caribou Creek Log Homes.

34'-4"

**Main Floor** 

CONCEPTUAL PLANS MAY NOT BE TO SCALE

0















#### **Rear Elevation, Front Elevation**









#### Left Elevation, Right Elevation







Log Package