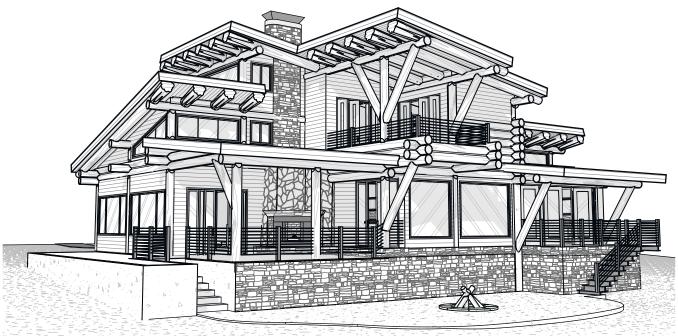

This plan set is architectural in nature: intended to serve as a basic design, layout, and visual representation only. All construction details outside of the scope pertaining to Caribou Creek, required engineering, and compliance to local codes are the sole responsibility of the Client and Contractor. This plan is the intellectual property of the Client and Caribou Creek.

| Interior Square Footage |                       |
|-------------------------|-----------------------|
| 1. Main Floor           | 2,161                 |
| 2. Second Floor         | 802                   |
|                         | 2,963 ft <sup>2</sup> |

Project Name: Monte Vista Client Name: Caribou Creek Address: 195 Sunrise Rd

> Bonners Ferry, ID Phone: (800)619-1156

Project Location: Bonners Ferry,, Idah