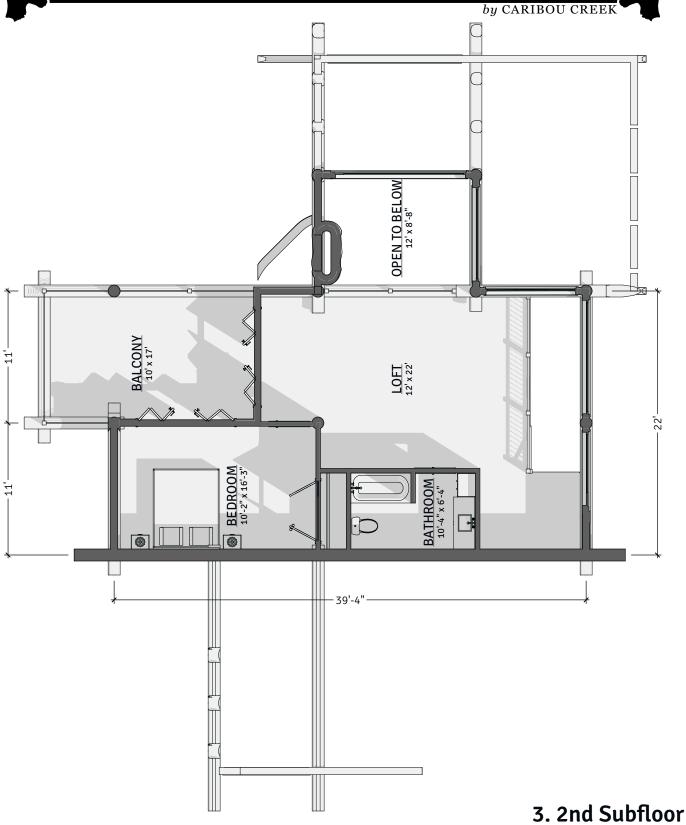

| Interior Square Footage |                       |
|-------------------------|-----------------------|
| 1. Main Floor           | 2,161                 |
| 2. Second Floor         | 802                   |
|                         | 2,963 ft <sup>2</sup> |