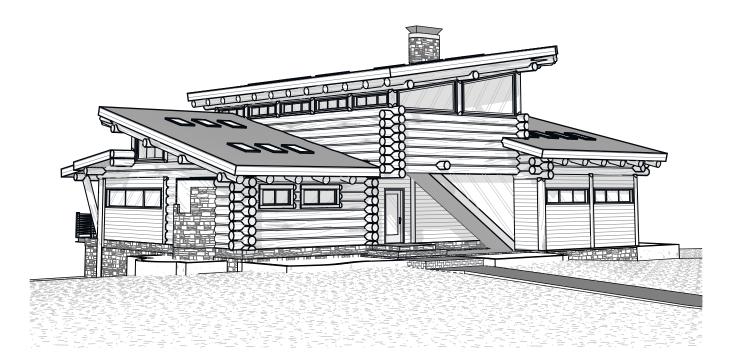

This plan set is architectural in nature: intended to serve as a basic design, layout, and visual representation only. All construction details outside of the scope pertaining to Caribou Creek, required engineering, and compliance to local codes are the sole responsibility of the Client and Contractor. This plan is the intellectual property of the Client and Caribou Creek.

| Interior Square Footage |                       |
|-------------------------|-----------------------|
| 1. Main Floor           | 2,161                 |
| 2. Second Floor         | 802                   |
|                         | 2,963 ft <sup>2</sup> |

Project Name: Monte Vista Client Name: Caribou Creek Address: 195 Sunrise Rd

> Bonners Ferry, ID Phone: (800)619-1156

Project Location: Bonners Ferry,, Idaho