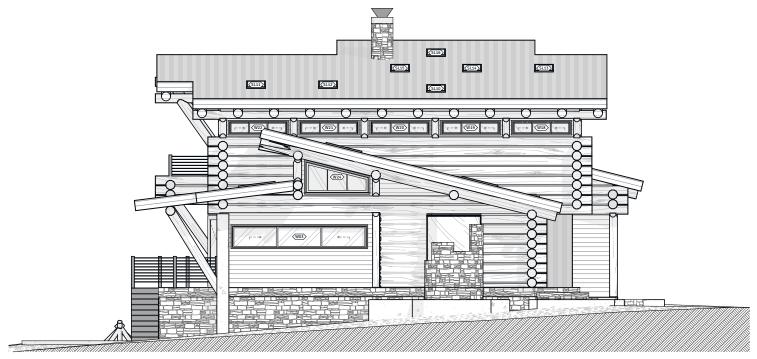

------------------|-----------------------|
| 1. Main Floor           | 2,161                 |
| 2. Second Floor         | 802                   |
|                         | 2,963 ft <sup>2</sup> |

Project Name: Monte Vista Client Name: Caribou Creek Address: 195 Sunrise Rd

> Bonners Ferry, ID Phone: (800)619-1156

Project Location: Bonners Ferry,, Idaho

Contractor: Sales Manager:

Drawn By: Stuart Yoder Publish Date: 5/17/2023



This plan set is conceptual in nature & not for construction. Its purpose is to serve as a basic schematic and visual representation only. All other uses prohibited. This plan is the intellectual property of Caribou Creek Log Homes.

34'-4"

**Main Floor** 

CONCEPTUAL PLANS MAY NOT BE TO SCALE

0















#### **Rear Elevation, Front Elevation**









#### Left Elevation, Right Elevation







Log Package