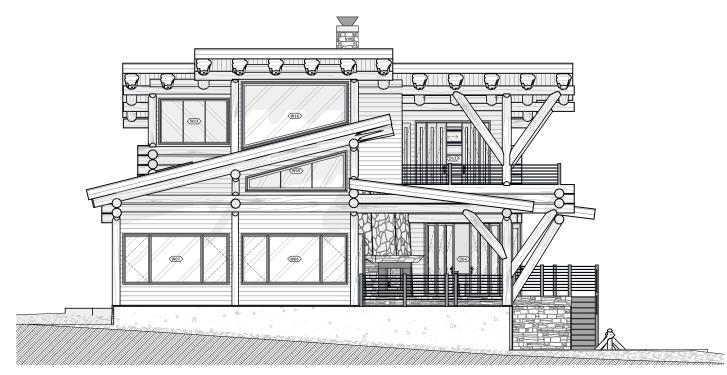

----------------|-----------------------|
| 1. Main Floor           | 2,161                 |
| 2. Second Floor         | 802                   |
|                         | 2,963 ft <sup>2</sup> |

Project Name: Monte Vista Client Name: Caribou Creek Address: 195 Sunrise Rd

> Bonners Ferry, ID Phone: (800)619-1156

Project Location: Bonners Ferry,, Idaho

Contractor: Sales Manager:

Drawn By: Stuart Yoder Publish Date: 5/17/2023



This plan set is conceptual in nature & not for construction. Its purpose is to serve as a basic schematic and visual representation only. All other uses prohibited. This plan is the intellectual property of Caribou Creek Log Homes.

34'-4"

**Main Floor** 

CONCEPTUAL PLANS MAY NOT BE TO SCALE

0















#### **Rear Elevation, Front Elevation**









#### Left Elevation, Right Elevation







Log Package