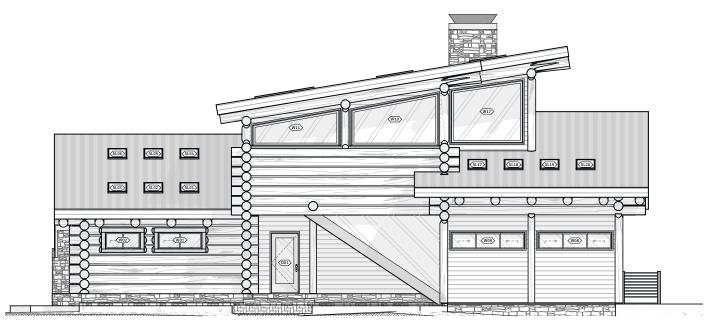

Square Footage |                       |
|-------------------------|-----------------------|
| 1. Main Floor           | 2,161                 |
| 2. Second Floor         | 802                   |
|                         | 2,963 ft <sup>2</sup> |

Project Name: Monte Vista Client Name: Caribou Creek Address: 195 Sunrise Rd

> Bonners Ferry, ID Phone: (800)619-1156

Project Location: Bonners Ferry,, Idaho

Contractor: Sales Manager:

Drawn By: Stuart Yoder Publish Date: 5/17/2023



This plan set is conceptual in nature & not for construction. Its purpose is to serve as a basic schematic and visual representation only. All other uses prohibited. This plan is the intellectual property of Caribou Creek Log Homes.

34'-4"

**Main Floor** 

CONCEPTUAL PLANS MAY NOT BE TO SCALE

0















#### **Rear Elevation, Front Elevation**









#### Left Elevation, Right Elevation







Log Package