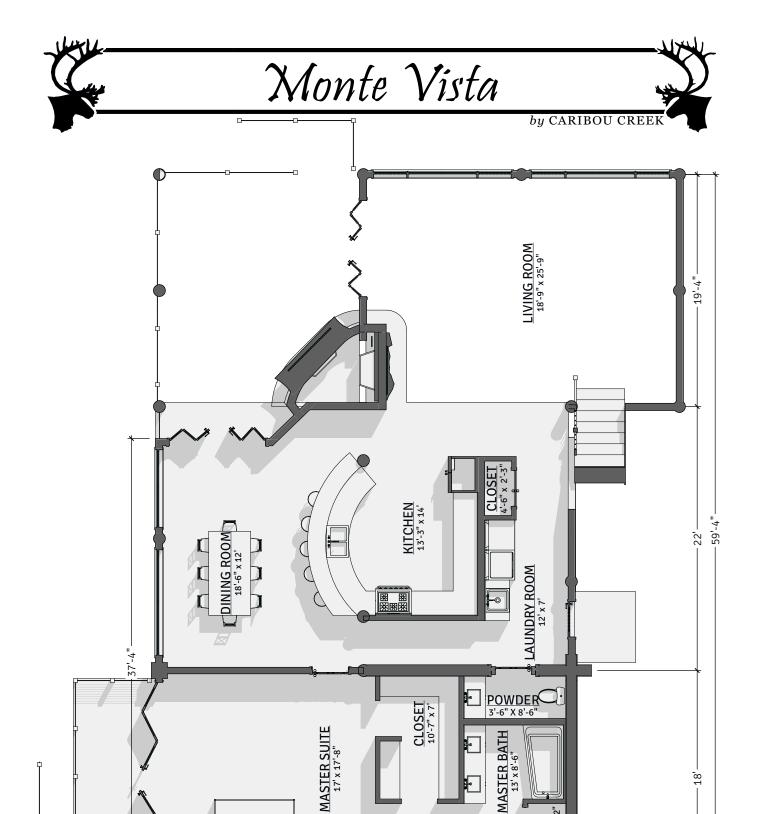

gn, layout, and visual representation only. All construction details outside of the scope pertaining to Caribou Creek, required engineering, and compliance to local codes are the sole responsibility of the Client and Contractor. This plan is the intellectual property of the Client and Caribou Creek.

| Interior Square Footage |                       |
|-------------------------|-----------------------|
| 1. Main Floor           | 2,161                 |
| 2. Second Floor         | 802                   |
|                         | 2,963 ft <sup>2</sup> |

Project Name: Monte Vista Client Name: Caribou Creek Address: 195 Sunrise Rd

> Bonners Ferry, ID Phone: (800)619-1156

Project Location: Bonners Ferry,, Idaho

Contractor: Sales Manager:

Drawn By: Stuart Yoder Publish Date: 5/17/2023



This plan set is conceptual in nature & not for construction. Its purpose is to serve as a basic schematic and visual representation only. All other uses prohibited. This plan is the intellectual property of Caribou Creek Log Homes.

34'-4"

**Main Floor** 

CONCEPTUAL PLANS MAY NOT BE TO SCALE

0















#### **Rear Elevation, Front Elevation**









#### Left Elevation, Right Elevation







Log Package