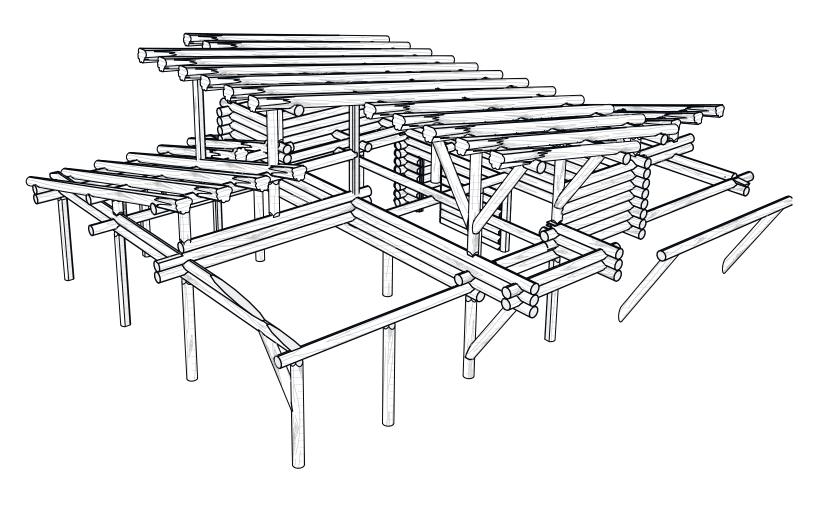

1. Main Floor           | 2,161                 |
| 2. Second Floor         | 802                   |
|                         | 2,963 ft <sup>2</sup> |

Project Name: Monte Vista Client Name: Caribou Creek Address: 195 Sunrise Rd

> Bonners Ferry, ID Phone: (800)619-1156

Project Location: Bonners Ferry,, Idaho

Contractor: Sales Manager:

Drawn By: Stuart Yoder Publish Date: 5/17/2023



This plan set is conceptual in nature & not for construction. Its purpose is to serve as a basic schematic and visual representation only. All other uses prohibited. This plan is the intellectual property of Caribou Creek Log Homes.

34'-4"

**Main Floor** 

CONCEPTUAL PLANS MAY NOT BE TO SCALE

0















#### **Rear Elevation, Front Elevation**









#### Left Elevation, Right Elevation







Log Package