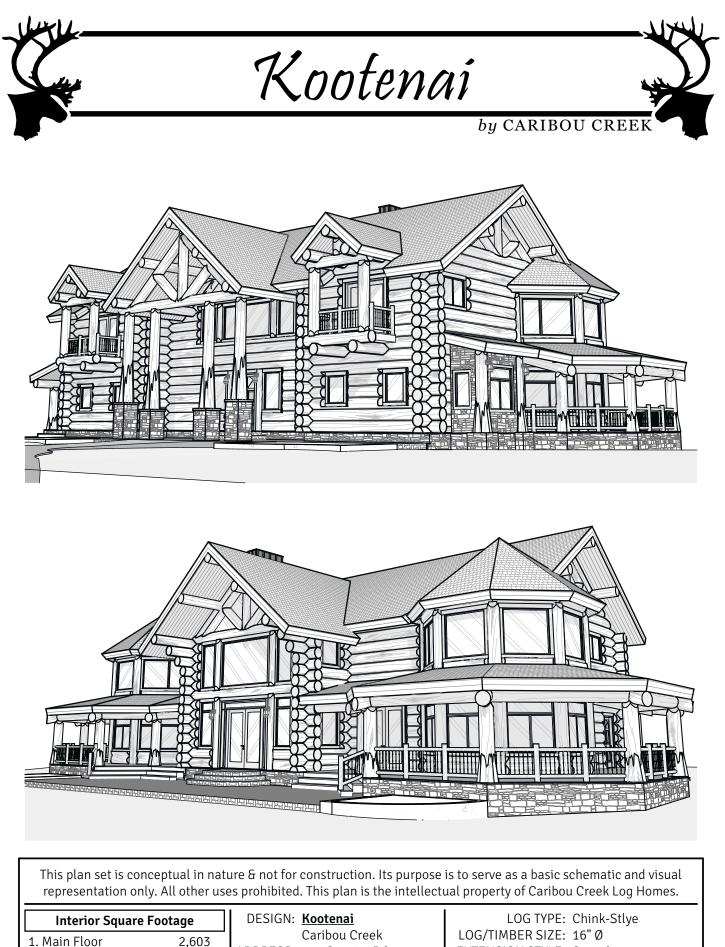

| e i uulaye j          |                         |                             |
|-----------------------|-------------------------|-----------------------------|
| 2.603                 | Caribou Creek           | LOG/TIMBER SIZE: 16"Ø       |
| ,                     | ADDRESS: 195 Sunrise Rd | EXTENSION STYLE: Straight   |
| 1,720                 | Bonners Ferry, ID       | DESIGN BY: Matthias Merrill |
| 4,323 ft <sup>2</sup> | PHONE: (800) 619-1156   | REVISED: 5/16/2023          |

2. 2nd Floor