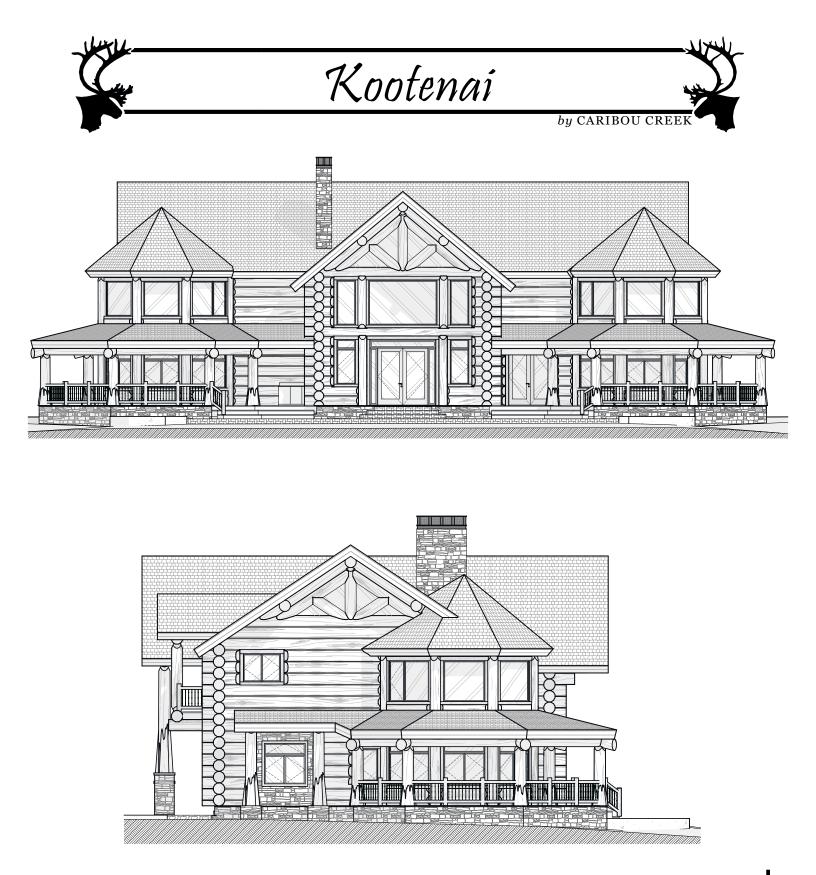

| e i uulaye j          |                         |                             |
|-----------------------|-------------------------|-----------------------------|
| 2.603                 | Caribou Creek           | LOG/TIMBER SIZE: 16"Ø       |
| ,                     | ADDRESS: 195 Sunrise Rd | EXTENSION STYLE: Straight   |
| 1,720                 | Bonners Ferry, ID       | DESIGN BY: Matthias Merrill |
| 4,323 ft <sup>2</sup> | PHONE: (800) 619-1156   | REVISED: 5/16/2023          |

2. 2nd Floor



### Main Floor Plan

CONCEPTUAL PLANS MAY NOT BE TO SCALE



#### Second Floor Plan

CONCEPTUAL PLANS MAY NOT BE TO SCALE



# Front Elevation, Left Elevation

CONCEPTUAL PLANS MAY NOT BE TO SCALE



## **Rear Elevation, Right Elevation**

CONCEPTUAL PLANS MAY NOT BE TO SCALE



### Log Perspective

CONCEPTUAL PLANS MAY NOT BE TO SCALE