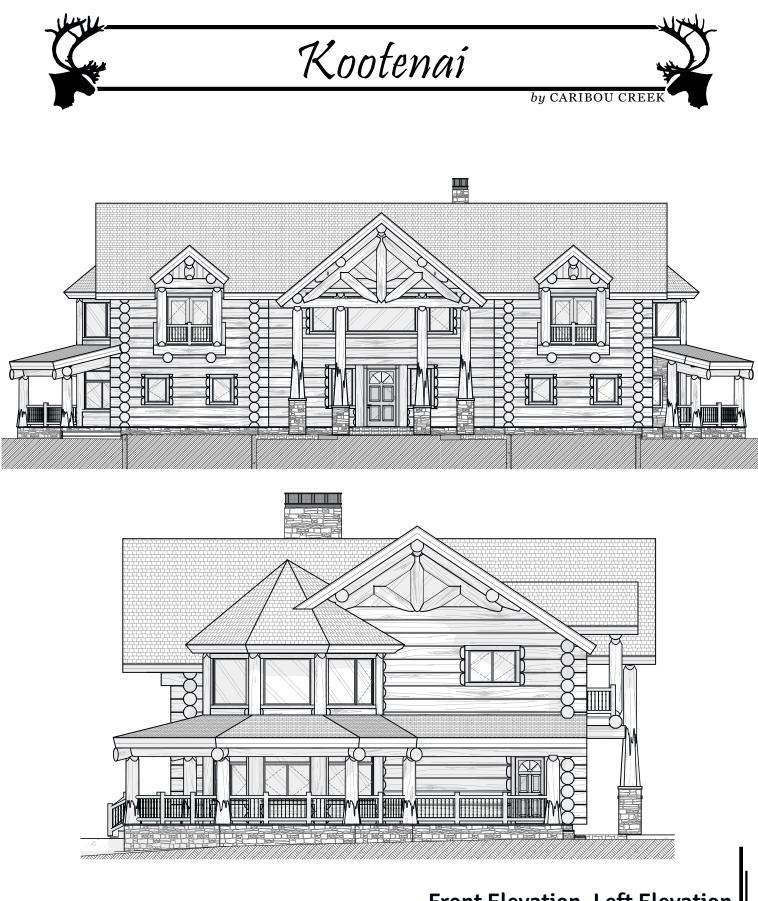

| e i uulaye j          |                         |                             |
|-----------------------|-------------------------|-----------------------------|
| 2.603                 | Caribou Creek           | LOG/TIMBER SIZE: 16"Ø       |
| ,                     | ADDRESS: 195 Sunrise Rd | EXTENSION STYLE: Straight   |
| 1,720                 | Bonners Ferry, ID       | DESIGN BY: Matthias Merrill |
| 4,323 ft <sup>2</sup> | PHONE: (800) 619-1156   | REVISED: 5/16/2023          |

2. 2nd Floor



### Main Floor Plan

CONCEPTUAL PLANS MAY NOT BE TO SCALE



#### Second Floor Plan

CONCEPTUAL PLANS MAY NOT BE TO SCALE



# Front Elevation, Left Elevation

CONCEPTUAL PLANS MAY NOT BE TO SCALE



## **Rear Elevation, Right Elevation**

CONCEPTUAL PLANS MAY NOT BE TO SCALE



### Log Perspective

CONCEPTUAL PLANS MAY NOT BE TO SCALE