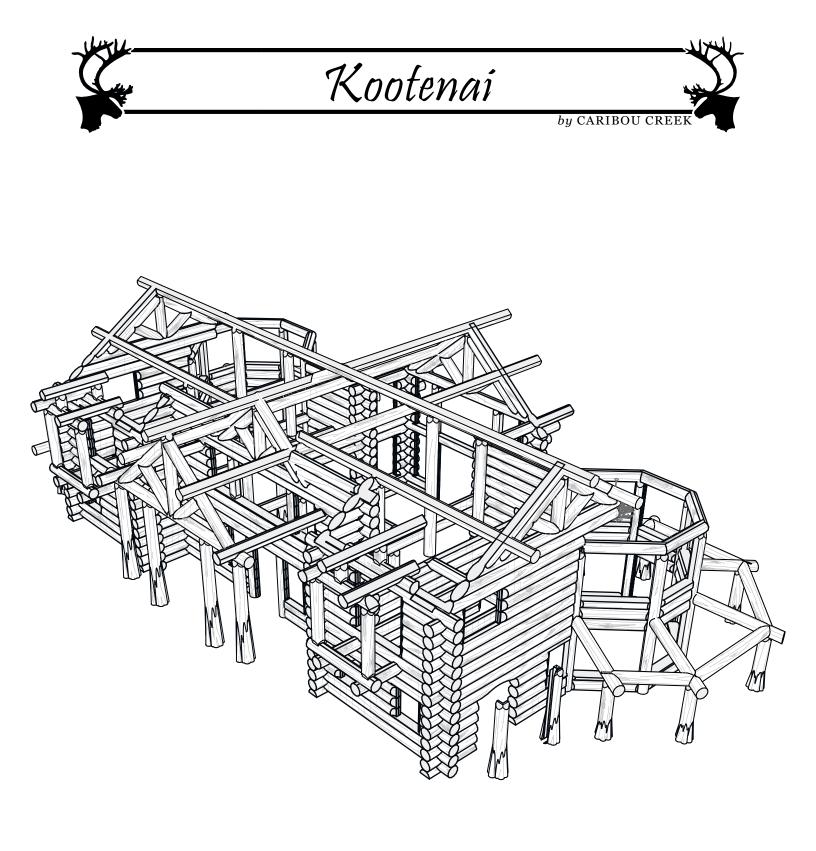

| e i uulaye j          |                         |                             |
|-----------------------|-------------------------|-----------------------------|
| 2.603                 | Caribou Creek           | LOG/TIMBER SIZE: 16"Ø       |
| ,                     | ADDRESS: 195 Sunrise Rd | EXTENSION STYLE: Straight   |
| 1,720                 | Bonners Ferry, ID       | DESIGN BY: Matthias Merrill |
| 4,323 ft <sup>2</sup> | PHONE: (800) 619-1156   | REVISED: 5/16/2023          |

2. 2nd Floor



### Main Floor Plan

CONCEPTUAL PLANS MAY NOT BE TO SCALE



#### Second Floor Plan

CONCEPTUAL PLANS MAY NOT BE TO SCALE



# Front Elevation, Left Elevation

CONCEPTUAL PLANS MAY NOT BE TO SCALE



## **Rear Elevation, Right Elevation**

CONCEPTUAL PLANS MAY NOT BE TO SCALE



### Log Perspective

CONCEPTUAL PLANS MAY NOT BE TO SCALE