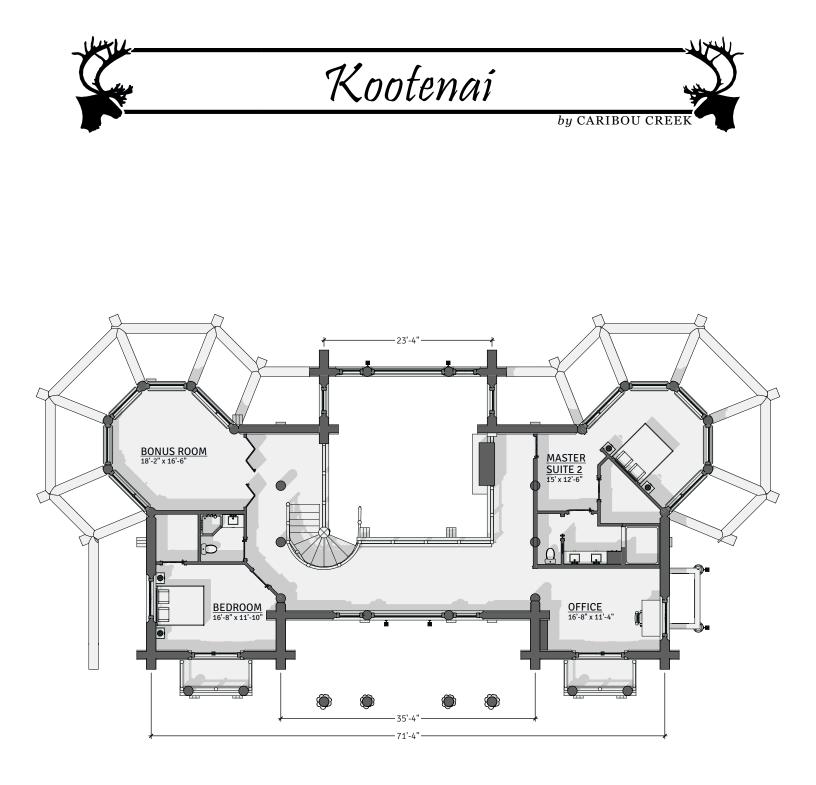

| e i uulaye j          |                         |                             |
|-----------------------|-------------------------|-----------------------------|
| 2.603                 | Caribou Creek           | LOG/TIMBER SIZE: 16"Ø       |
| ,                     | ADDRESS: 195 Sunrise Rd | EXTENSION STYLE: Straight   |
| 1,720                 | Bonners Ferry, ID       | DESIGN BY: Matthias Merrill |
| 4,323 ft <sup>2</sup> | PHONE: (800) 619-1156   | REVISED: 5/16/2023          |

2. 2nd Floor



### Main Floor Plan

CONCEPTUAL PLANS MAY NOT BE TO SCALE



#### Second Floor Plan

CONCEPTUAL PLANS MAY NOT BE TO SCALE



# Front Elevation, Left Elevation

CONCEPTUAL PLANS MAY NOT BE TO SCALE



## **Rear Elevation, Right Elevation**

CONCEPTUAL PLANS MAY NOT BE TO SCALE



### Log Perspective

CONCEPTUAL PLANS MAY NOT BE TO SCALE