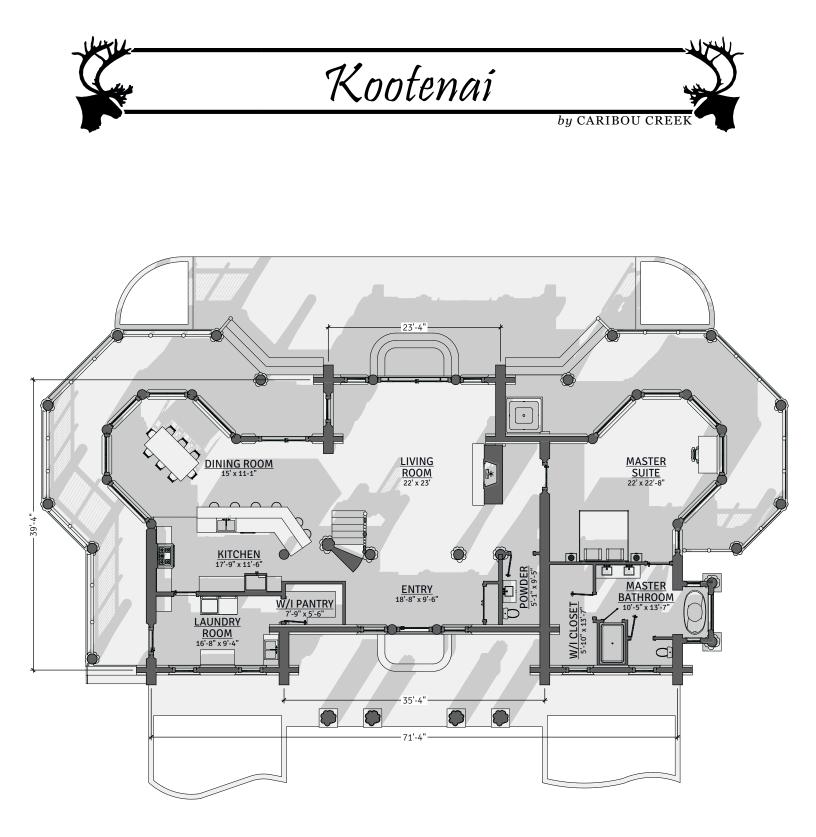

| e i uulaye j          |                         |                             |
|-----------------------|-------------------------|-----------------------------|
| 2.603                 | Caribou Creek           | LOG/TIMBER SIZE: 16"Ø       |
| ,                     | ADDRESS: 195 Sunrise Rd | EXTENSION STYLE: Straight   |
| 1,720                 | Bonners Ferry, ID       | DESIGN BY: Matthias Merrill |
| 4,323 ft <sup>2</sup> | PHONE: (800) 619-1156   | REVISED: 5/16/2023          |

2. 2nd Floor



### Main Floor Plan

CONCEPTUAL PLANS MAY NOT BE TO SCALE



#### Second Floor Plan

CONCEPTUAL PLANS MAY NOT BE TO SCALE



# Front Elevation, Left Elevation

CONCEPTUAL PLANS MAY NOT BE TO SCALE



## **Rear Elevation, Right Elevation**

CONCEPTUAL PLANS MAY NOT BE TO SCALE



### Log Perspective

CONCEPTUAL PLANS MAY NOT BE TO SCALE