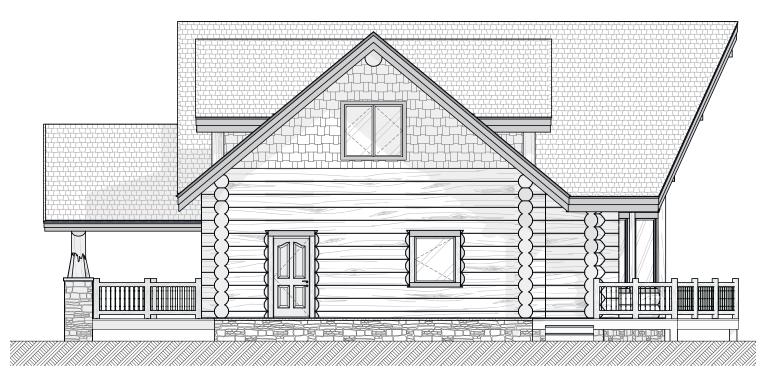

by CARIBOU CREEK





This plan set is conceptual in nature & not for construction. Its purpose is to serve as a basic schematic and visual representation only. All other uses prohibited. This plan is the intellectual property of Caribou Creek Log Homes.

| Interior Square Footage |           |
|-------------------------|-----------|
| 1. Main Floor           | 1,608     |
| 2. Second Floor         | 983       |
|                         | 2,591 ft² |

DESIGN: Koocanusa

Caribou Creek ADDRESS: 195 Sunrise Rd

Bonners Ferry, ID

PHONE: (800) 619-1156

LOG TYPE: Full-Scribe: Settling

LOG/TIMBER SIZE: 14" Ø
EXTENSION STYLE: Straight
DESIGN BY: Stuart Yoder
REVISED: 3/24/2023





by CARIBOU CREEK



Main Floor Plan







**Second Floor Plan** 









#### Front Elevation, Left Elevation









#### Rear Elevation, Right Elevation







Log Package