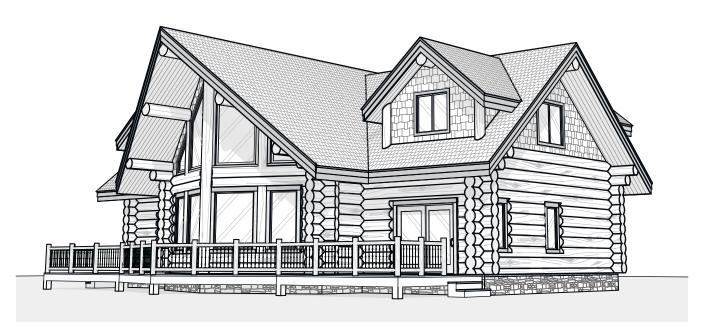

by CARIBOU CREEK





This plan set is conceptual in nature & not for construction. Its purpose is to serve as a basic schematic and visual representation only. All other uses prohibited. This plan is the intellectual property of Caribou Creek Log Homes.

| Interior Square Footage |           |
|-------------------------|-----------|
| 1. Main Floor           | 1,608     |
| 2. Second Floor         | 983       |
|                         | 2,591 ft² |

DESIGN: Koocanusa

Caribou Creek ADDRESS: 195 Sunrise Rd

Bonners Ferry, ID

PHONE: (800) 619-1156

LOG TYPE: Full-Scribe: Settling

LOG/TIMBER SIZE: 14" Ø
EXTENSION STYLE: Straight
DESIGN BY: Stuart Yoder
REVISED: 3/24/2023





by CARIBOU CREEK



Main Floor Plan







**Second Floor Plan** 









#### Front Elevation, Left Elevation









#### Rear