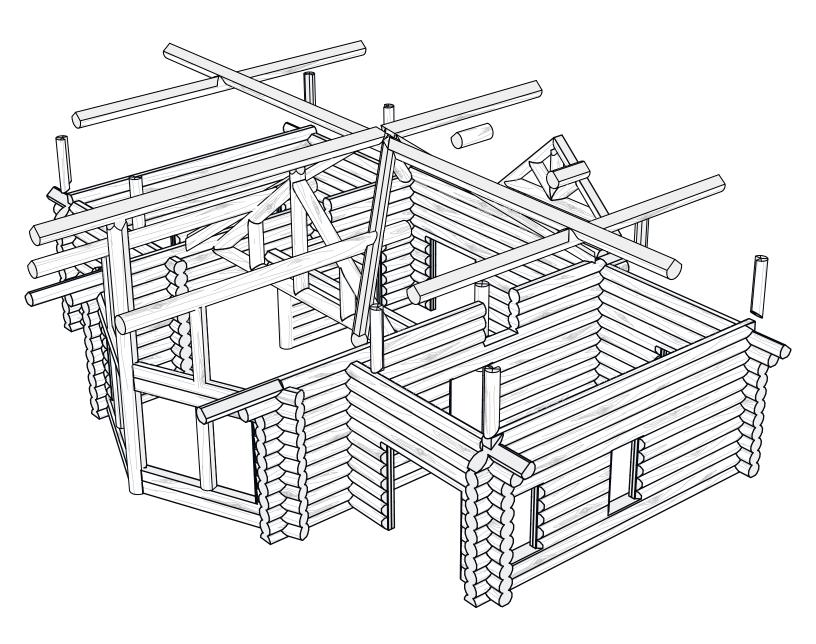

by CARIBOU CREEK

This plan set is conceptual in nature & not for construction. Its purpose is to serve as a basic schematic and visual representation only. All other uses prohibited. This plan is the intellectual property of Caribou Creek Log Homes.

Caribou Creek ADDRESS: 195 Sunrise Rd

Bonners Ferry, ID

PHONE: (800) 619-1156

LOG TYPE: Full-Scribe: Settling

LOG/TIMBER SIZE: 14" Ø
EXTENSION STYLE: Straight
DESIGN BY: Stuart Yoder
REVISED: 3/24/2023

by CARIBOU CREEK