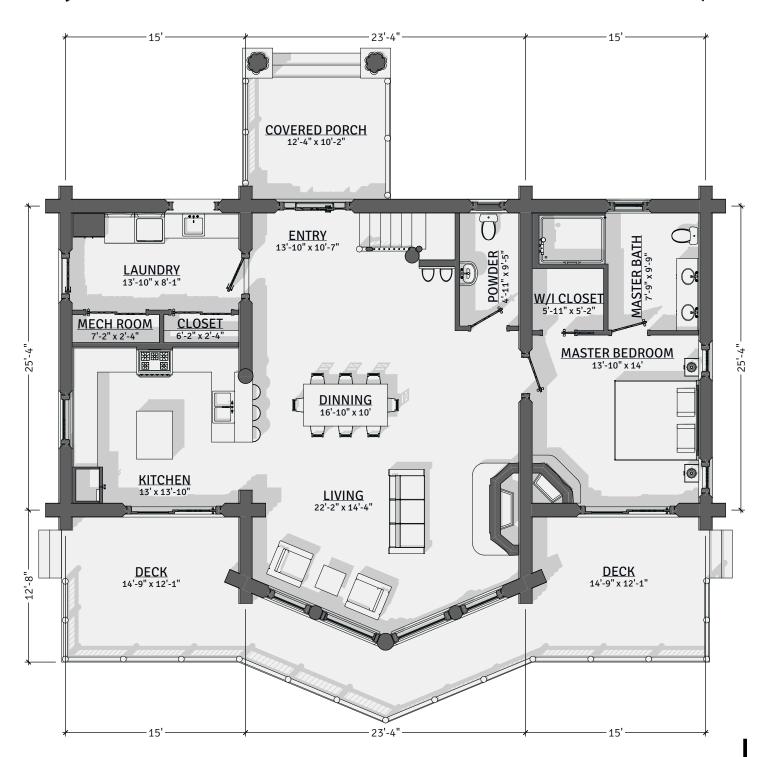

by CARIBOU CREEK





This plan set is conceptual in nature & not for construction. Its purpose is to serve as a basic schematic and visual representation only. All other uses prohibited. This plan is the intellectual property of Caribou Creek Log Homes.

| Interior Square Footage |           |
|-------------------------|-----------|
| 1. Main Floor           | 1,608     |
| 2. Second Floor         | 983       |
|                         | 2,591 ft² |

DESIGN: Koocanusa

Caribou Creek ADDRESS: 195 Sunrise Rd

Bonners Ferry, ID

PHONE: (800) 619-1156

LOG TYPE: Full-Scribe: Settling

LOG/TIMBER SIZE: 14" Ø
EXTENSION STYLE: Straight
DESIGN BY: Stuart Yoder
REVISED: 3/24/2023





by CARIBOU CREEK



Main Floor Plan







**Second Floor Plan** 









#### Front Elevation, Left Elevation









#### Rear Elevation, Right Elevation







Log Package