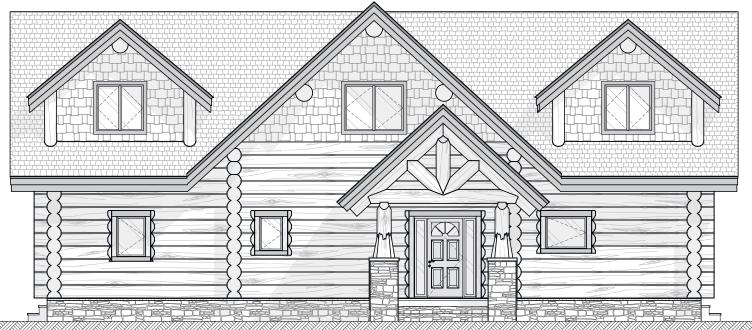

ARIBOU CREEK





This plan set is conceptual in nature & not for construction. Its purpose is to serve as a basic schematic and visual representation only. All other uses prohibited. This plan is the intellectual property of Caribou Creek Log Homes.

| Interior Square Footage |           |
|-------------------------|-----------|
| 1. Main Floor           | 1,608     |
| 2. Second Floor         | 983       |
|                         | 2,591 ft² |

DESIGN: Koocanusa

Caribou Creek ADDRESS: 195 Sunrise Rd

Bonners Ferry, ID

PHONE: (800) 619-1156

LOG TYPE: Full-Scribe: Settling

LOG/TIMBER SIZE: 14" Ø
EXTENSION STYLE: Straight
DESIGN BY: Stuart Yoder
REVISED: 3/24/2023





by CARIBOU CREEK



Main Floor Plan







**Second Floor Plan** 









#### Front Elevation, Left Elevation









#### Rear Elevation, Right Elevation







Log Package