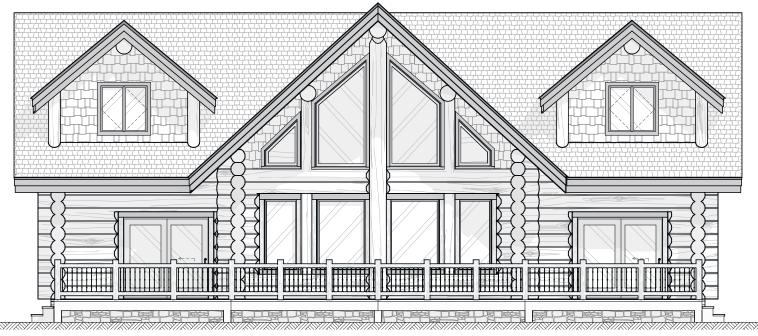

by CARIBOU CREEK





This plan set is conceptual in nature & not for construction. Its purpose is to serve as a basic schematic and visual representation only. All other uses prohibited. This plan is the intellectual property of Caribou Creek Log Homes.

| Interior Square Footage |           |
|-------------------------|-----------|
| 1. Main Floor           | 1,608     |
| 2. Second Floor         | 983       |
|                         | 2,591 ft² |

DESIGN: Koocanusa

Caribou Creek ADDRESS: 195 Sunrise Rd

Bonners Ferry, ID

PHONE: (800) 619-1156

LOG TYPE: Full-Scribe: Settling

LOG/TIMBER SIZE: 14" Ø
EXTENSION STYLE: Straight
DESIGN BY: Stuart Yoder
REVISED: 3/24/2023





by CARIBOU CREEK



Main Floor Plan







**Second Floor Plan** 









#### Front Elevation, Left Elevation









#### Rear Elevation, Right Elevation







Log Package