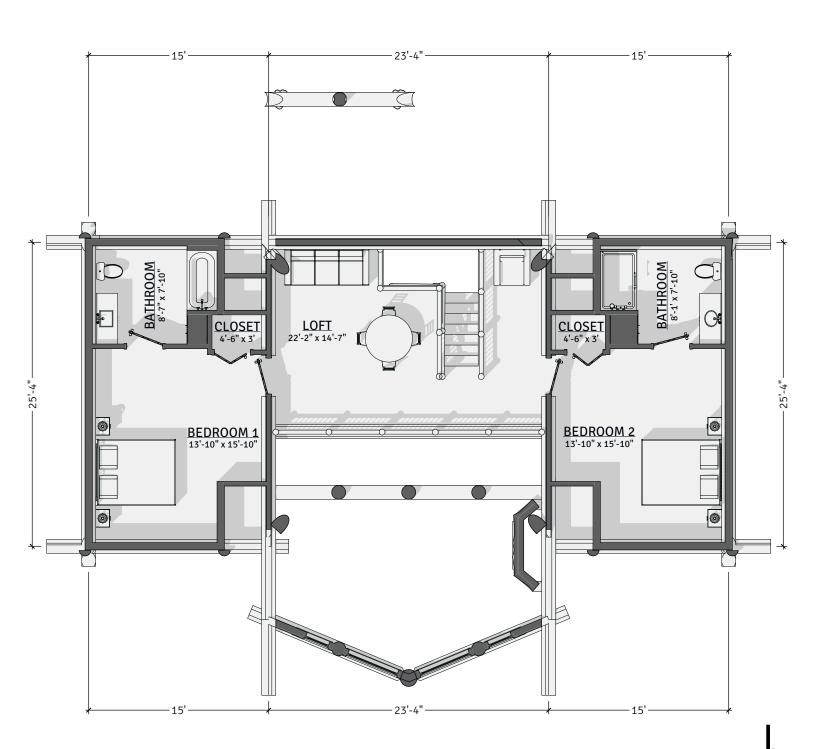

by CARIBOU CREEK





This plan set is conceptual in nature & not for construction. Its purpose is to serve as a basic schematic and visual representation only. All other uses prohibited. This plan is the intellectual property of Caribou Creek Log Homes.

| Interior Square Footage |           |
|-------------------------|-----------|
| 1. Main Floor           | 1,608     |
| 2. Second Floor         | 983       |
|                         | 2,591 ft² |

DESIGN: Koocanusa

Caribou Creek ADDRESS: 195 Sunrise Rd

Bonners Ferry, ID

PHONE: (800) 619-1156

LOG TYPE: Full-Scribe: Settling

LOG/TIMBER SIZE: 14" Ø
EXTENSION STYLE: Straight
DESIGN BY: Stuart Yoder
REVISED: 3/24/2023





by CARIBOU CREEK



Main Floor Plan







**Second Floor Plan** 









#### Front Elevation, Left Elevation









#### Rear Elevation, Right Elevation







Log Package