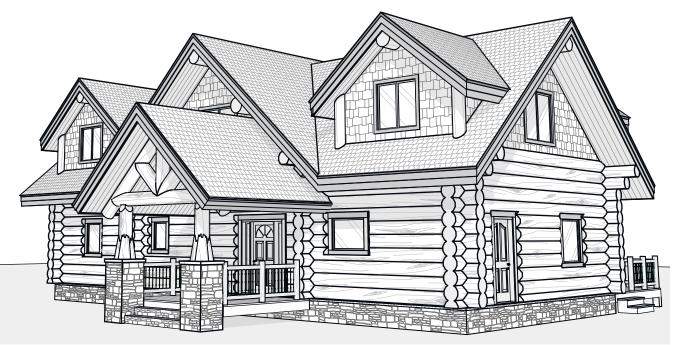

by CARIBOU CREEK





This plan set is conceptual in nature & not for construction. Its purpose is to serve as a basic schematic and visual representation only. All other uses prohibited. This plan is the intellectual property of Caribou Creek Log Homes.

| Interior Square Footage |           |
|-------------------------|-----------|
| 1. Main Floor           | 1,608     |
| 2. Second Floor         | 983       |
|                         | 2,591 ft² |

DESIGN: Koocanusa

Caribou Creek ADDRESS: 195 Sunrise Rd

Bonners Ferry, ID

PHONE: (800) 619-1156

LOG TYPE: Full-Scribe: Settling

LOG/TIMBER SIZE: 14" Ø
EXTENSION STYLE: Straight
DESIGN BY: Stuart Yoder
REVISED: 3/24/2023





by CARIBOU CREEK



Main Floor Plan







**Second Floor Plan** 









#### Front Elevation, Left Elevation









#### Rear El