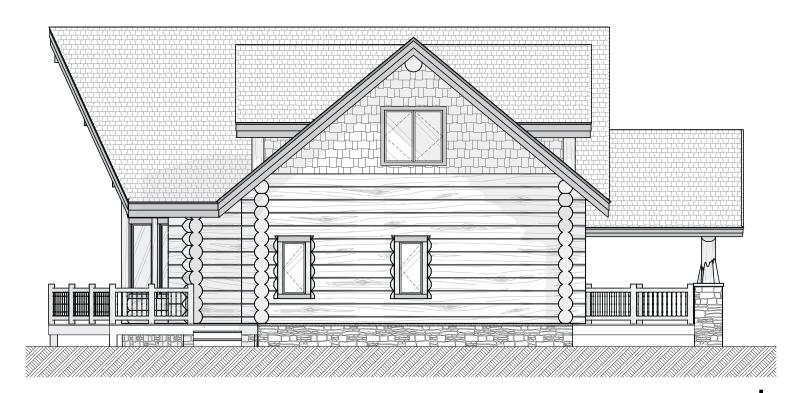

IBOU CREEK





This plan set is conceptual in nature & not for construction. Its purpose is to serve as a basic schematic and visual representation only. All other uses prohibited. This plan is the intellectual property of Caribou Creek Log Homes.

| Interior Square Footage |           |
|-------------------------|-----------|
| 1. Main Floor           | 1,608     |
| 2. Second Floor         | 983       |
|                         | 2,591 ft² |

DESIGN: Koocanusa

Caribou Creek ADDRESS: 195 Sunrise Rd

Bonners Ferry, ID

PHONE: (800) 619-1156

LOG TYPE: Full-Scribe: Settling

LOG/TIMBER SIZE: 14" Ø
EXTENSION STYLE: Straight
DESIGN BY: Stuart Yoder
REVISED: 3/24/2023





by CARIBOU CREEK



Main Floor Plan







**Second Floor Plan** 









#### Front Elevation, Left Elevation









#### Rear Elevation, Right Elevation







Log Package