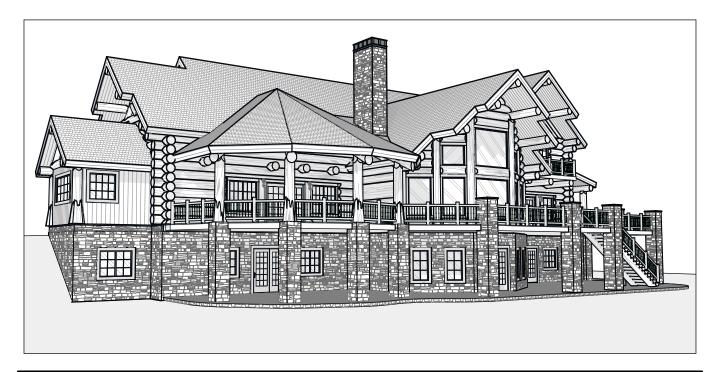

by CARIBOU CREEK





This plan set is conceptual in nature & not for construction. Its purpose is to serve as a basic schematic and visual representation only. All other uses prohibited. This plan is the intellectual property of Caribou Creek Log Homes.

| Interior Square Footage |       |
|-------------------------|-------|
| 1. Main Floor           | 3,305 |
| 2. 2nd Floor            | 2,530 |
| Garage                  | 807   |
|                         |       |

DESIGN: Horse Point

Caribou Creek ADDRESS: 195 Sunrise Rd

Bonners Ferry, ID PHONE: (800) 619-1156

LOG TYPE: Chink-Style:

LOG/TIMBER SIZE: 16"
EXTENSION STYLE: Straight

DESIGN BY: Stuart Yoder REVISED: 5/17/2023







**Main Floor Plan** 







#### 02 Second Floor Plan









#### Front Elevation, Left Elevation









#### Rear Eleva