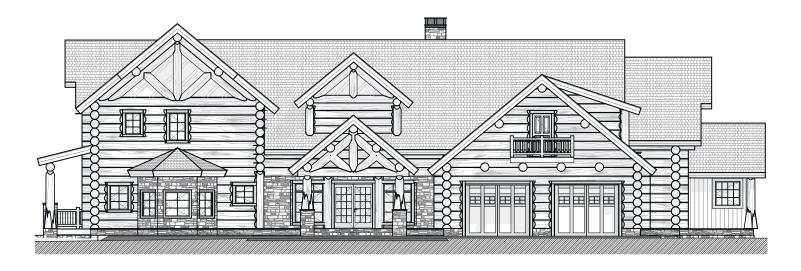

by CARIBOU CREEK





This plan set is conceptual in nature & not for construction. Its purpose is to serve as a basic schematic and visual representation only. All other uses prohibited. This plan is the intellectual property of Caribou Creek Log Homes.

| Interior Square Footage |       |
|-------------------------|-------|
| 1. Main Floor           | 3,305 |
| 2. 2nd Floor            | 2,530 |
| Garage                  | 807   |
|                         |       |

DESIGN: Horse Point

Caribou Creek ADDRESS: 195 Sunrise Rd

Bonners Ferry, ID PHONE: (800) 619-1156

LOG TYPE: Chink-Style:

LOG/TIMBER SIZE: 16"
EXTENSION STYLE: Straight

DESIGN BY: Stuart Yoder REVISED: 5/17/2023







**Main Floor Plan** 







#### 02 Second Floor Plan









#### Front Elevation, Left Elevation









#### Rear Elevation, Right Elevation







**Log Package**