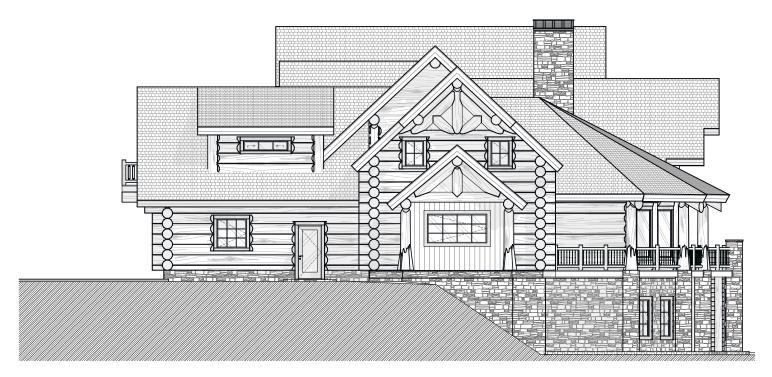

CARIBOU CREEK





This plan set is conceptual in nature & not for construction. Its purpose is to serve as a basic schematic and visual representation only. All other uses prohibited. This plan is the intellectual property of Caribou Creek Log Homes.

| Interior Square Footage |       |
|-------------------------|-------|
| 1. Main Floor           | 3,305 |
| 2. 2nd Floor            | 2,530 |
| Garage                  | 807   |
|                         |       |

DESIGN: Horse Point

Caribou Creek ADDRESS: 195 Sunrise Rd

Bonners Ferry, ID PHONE: (800) 619-1156

LOG TYPE: Chink-Style:

LOG/TIMBER SIZE: 16"
EXTENSION STYLE: Straight

DESIGN BY: Stuart Yoder REVISED: 5/17/2023







**Main Floor Plan** 







#### 02 Second Floor Plan









#### Front Elevation, Left Elevation









#### Rear Elevation, Right Elevation







**Log Package**