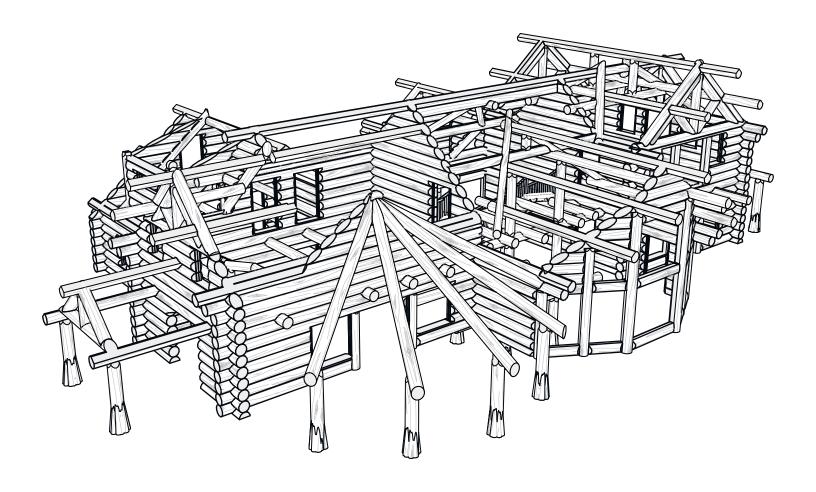

DESIGN: Horse Point

Caribou Creek ADDRESS: 195 Sunrise Rd

Bonners Ferry, ID PHONE: (800) 619-1156

LOG TYPE: Chink-Style:

LOG/TIMBER SIZE: 16"
EXTENSION STYLE: Straight

DESIGN BY: Stuart Yoder REVISED: 5/17/2023