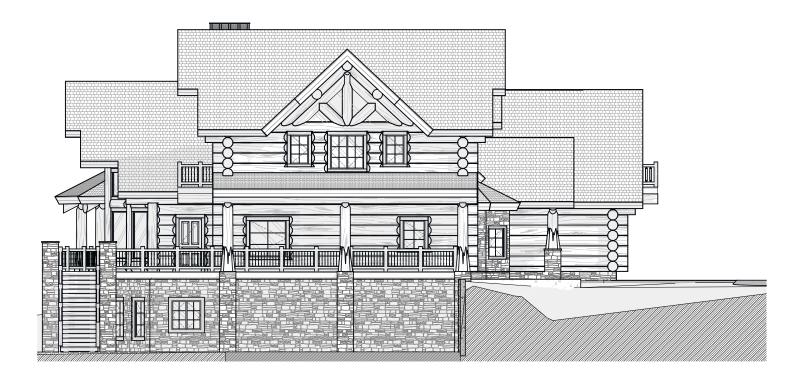

by CARIBOU CREEK





This plan set is conceptual in nature & not for construction. Its purpose is to serve as a basic schematic and visual representation only. All other uses prohibited. This plan is the intellectual property of Caribou Creek Log Homes.

| Interior Square Footage |       |
|-------------------------|-------|
| 1. Main Floor           | 3,305 |
| 2. 2nd Floor            | 2,530 |
| Garage                  | 807   |
|                         |       |

DESIGN: Horse Point

Caribou Creek ADDRESS: 195 Sunrise Rd

Bonners Ferry, ID PHONE: (800) 619-1156

LOG TYPE: Chink-Style:

LOG/TIMBER SIZE: 16"
EXTENSION STYLE: Straight

DESIGN BY: Stuart Yoder REVISED: 5/17/2023







**Main Floor Plan** 







#### 02 Second Floor Plan









#### Front Elevation, Left Elevation









#### Rear Elevation, Right Elevation







**Log Package**