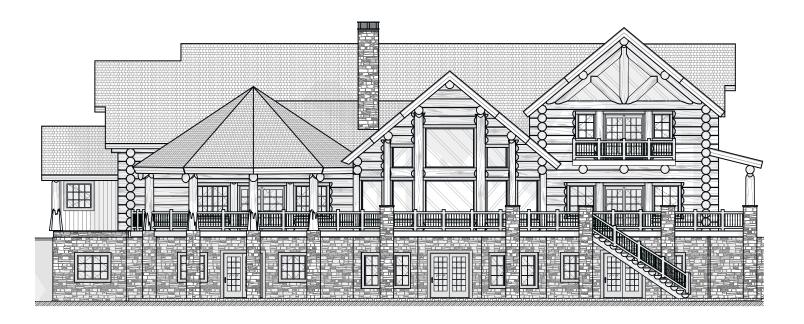

y CARIBOU CREEK





This plan set is conceptual in nature & not for construction. Its purpose is to serve as a basic schematic and visual representation only. All other uses prohibited. This plan is the intellectual property of Caribou Creek Log Homes.

| Interior Square Footage |       |
|-------------------------|-------|
| 1. Main Floor           | 3,305 |
| 2. 2nd Floor            | 2,530 |
| Garage                  | 807   |
|                         |       |

DESIGN: Horse Point

Caribou Creek ADDRESS: 195 Sunrise Rd

Bonners Ferry, ID PHONE: (800) 619-1156

LOG TYPE: Chink-Style:

LOG/TIMBER SIZE: 16"
EXTENSION STYLE: Straight

DESIGN BY: Stuart Yoder REVISED: 5/17/2023







**Main Floor Plan** 







#### 02 Second Floor Plan









#### Front Elevation, Left Elevation









#### Rear Elevation, Right Elevation







**Log Package**