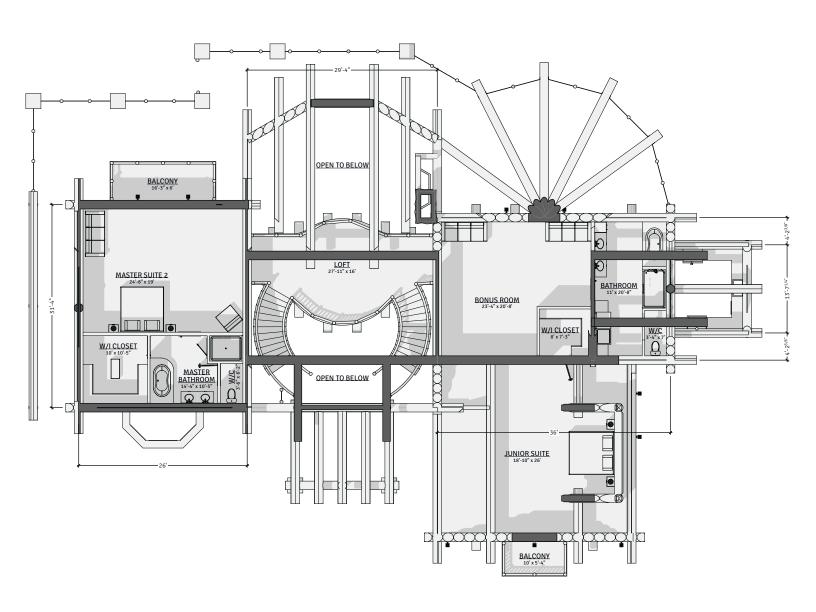

by CARIBOU CREEK





This plan set is conceptual in nature & not for construction. Its purpose is to serve as a basic schematic and visual representation only. All other uses prohibited. This plan is the intellectual property of Caribou Creek Log Homes.

| Interior Square Footage |       |
|-------------------------|-------|
| 1. Main Floor           | 3,305 |
| 2. 2nd Floor            | 2,530 |
| Garage                  | 807   |
|                         |       |

DESIGN: Horse Point

Caribou Creek ADDRESS: 195 Sunrise Rd

Bonners Ferry, ID PHONE: (800) 619-1156

LOG TYPE: Chink-Style:

LOG/TIMBER SIZE: 16"
EXTENSION STYLE: Straight

DESIGN BY: Stuart Yoder REVISED: 5/17/2023







**Main Floor Plan** 







#### 02 Second Floor Plan









#### Front Elevation, Left Elevation









#### Rear Elevation, Right Elevation







**Log Package**