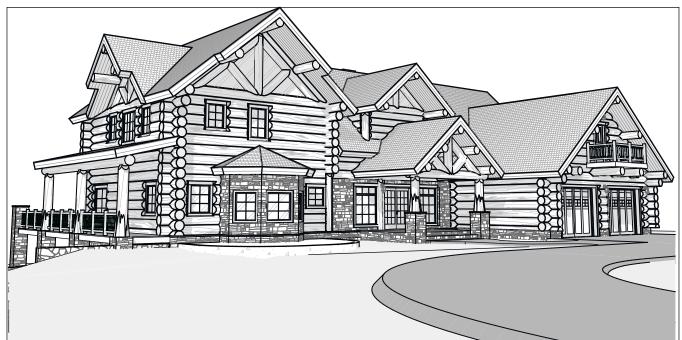

by CARIBOU CREEK





This plan set is conceptual in nature & not for construction. Its purpose is to serve as a basic schematic and visual representation only. All other uses prohibited. This plan is the intellectual property of Caribou Creek Log Homes.

| Interior Square Footage |       |
|-------------------------|-------|
| 1. Main Floor           | 3,305 |
| 2. 2nd Floor            | 2,530 |
| Garage                  | 807   |
|                         |       |

DESIGN: Horse Point

Caribou Creek ADDRESS: 195 Sunrise Rd

Bonners Ferry, ID PHONE: (800) 619-1156

LOG TYPE: Chink-Style:

LOG/TIMBER SIZE: 16"
EXTENSION STYLE: Straight

DESIGN BY: Stuart Yoder REVISED: 5/17/2023







**Main Floor Plan** 







#### 02 Second Floor Plan









#### Front Elevation, Left Elevation









#### Rear Ele