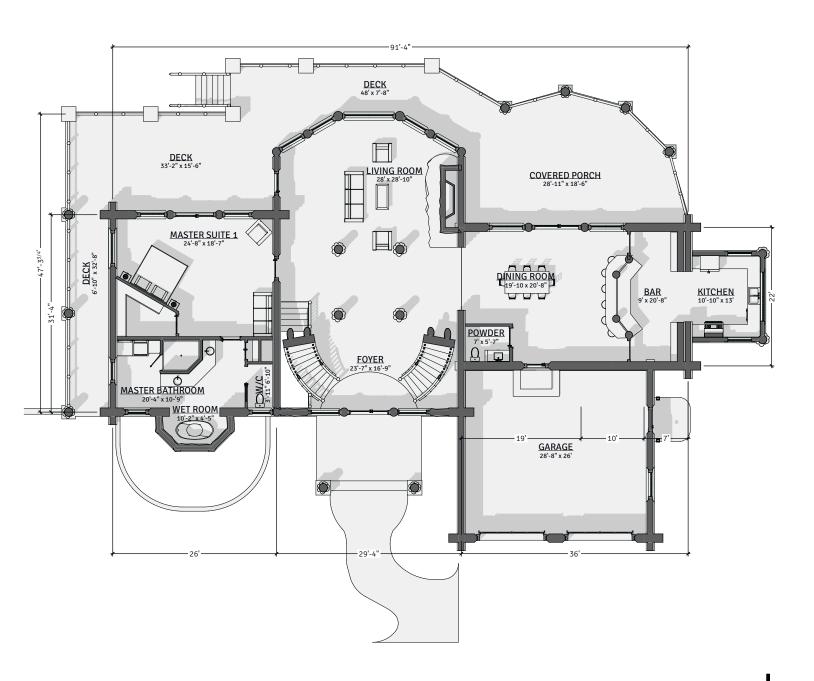

by CARIBOU CREEK





This plan set is conceptual in nature & not for construction. Its purpose is to serve as a basic schematic and visual representation only. All other uses prohibited. This plan is the intellectual property of Caribou Creek Log Homes.

| Interior Square Footage |       |
|-------------------------|-------|
| 1. Main Floor           | 3,305 |
| 2. 2nd Floor            | 2,530 |
| Garage                  | 807   |
|                         |       |

DESIGN: Horse Point

Caribou Creek ADDRESS: 195 Sunrise Rd

Bonners Ferry, ID PHONE: (800) 619-1156

LOG TYPE: Chink-Style:

LOG/TIMBER SIZE: 16"
EXTENSION STYLE: Straight

DESIGN BY: Stuart Yoder REVISED: 5/17/2023







**Main Floor Plan** 







#### 02 Second Floor Plan









#### Front Elevation, Left Elevation









#### Rear Elevation, Right Elevation







**Log Package**