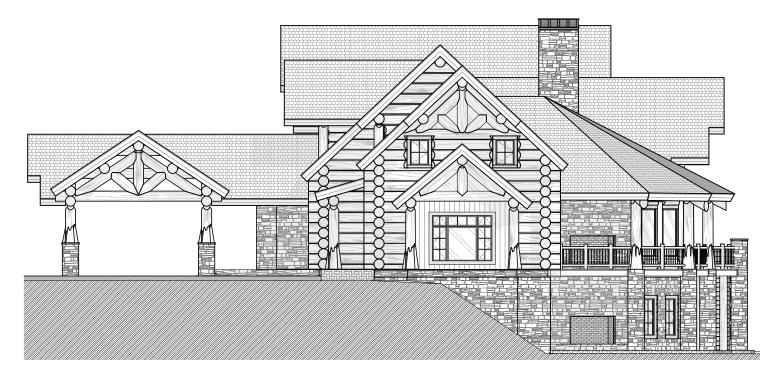

asic schematic and visual representation only. All other uses prohibited. This plan is the intellectual property of Caribou Creek Log Homes.

| Interior Square Footage |                       |
|-------------------------|-----------------------|
| 1. Main Floor           | 3,534                 |
| 2. 2nd Floor            | 1,785                 |
|                         | 5,319 ft <sup>2</sup> |

DESIGN: Horse Point 2.0

Caribou Creek ADDRESS: 195 Sunrise Rd

Bonners Ferry, ID PHONE: (800) 619-1156

LOG TYPE: Chink-Style: LOG/TIMBER SIZE: 16"

EXTENSION STYLE: Straight

DESIGN BY: Stuart Yoder

REVISED: 3/23/2023





by CARIBOU CREEK



Main Floor Plan





by CARIBOU CREEK



02 Second Floor Plan





by CARIBOU CREEK





#### Front Elevation, Left Elevation





by CARIBOU CREEK





#### Rear Elevation, Right Elevation





by CARIBOU CREEK



**Log Package**