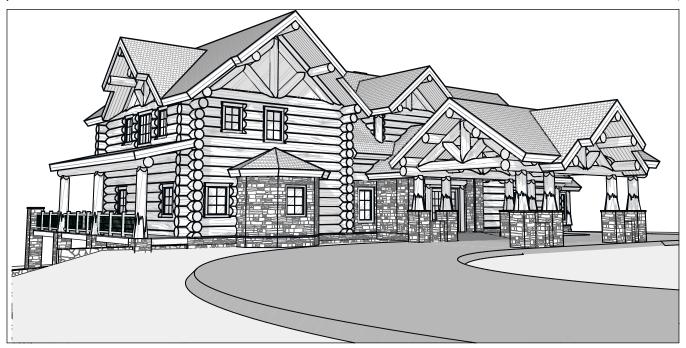

by CARIBOU CREEK





This plan set is conceptual in nature & not for construction. Its purpose is to serve as a basic schematic and visual representation only. All other uses prohibited. This plan is the intellectual property of Caribou Creek Log Homes.

| Interior Square Footage |                       |
|-------------------------|-----------------------|
| 1. Main Floor           | 3,534                 |
| 2. 2nd Floor            | 1,785                 |
|                         | 5,319 ft <sup>2</sup> |

DESIGN: Horse Point 2.0

Caribou Creek ADDRESS: 195 Sunrise Rd

Bonners Ferry, ID PHONE: (800) 619-1156

LOG TYPE: Chink-Style: LOG/TIMBER SIZE: 16"

EXTENSION STYLE: Straight

DESIGN BY: Stuart Yoder

REVISED: 3/23/2023





by CARIBOU CREEK



Main Floor Plan





by CARIBOU CREEK



02 Second Floo