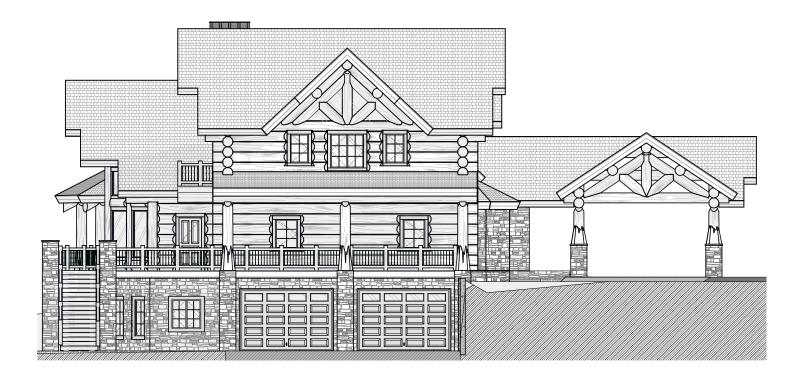

in nature & not for construction. Its purpose is to serve as a basic schematic and visual representation only. All other uses prohibited. This plan is the intellectual property of Caribou Creek Log Homes.

| Interior Square Footage |                       |
|-------------------------|-----------------------|
| 1. Main Floor           | 3,534                 |
| 2. 2nd Floor            | 1,785                 |
|                         | 5,319 ft <sup>2</sup> |

DESIGN: Horse Point 2.0

Caribou Creek ADDRESS: 195 Sunrise Rd

Bonners Ferry, ID PHONE: (800) 619-1156

LOG TYPE: Chink-Style: LOG/TIMBER SIZE: 16"

EXTENSION STYLE: Straight

DESIGN BY: Stuart Yoder

REVISED: 3/23/2023





by CARIBOU CREEK



Main Floor Plan





by CARIBOU CREEK



02 Second Floor Plan





by CARIBOU CREEK





#### Front Elevation, Left Elevation





by CARIBOU CREEK





#### Rear Elevation, Right Elevation





by CARIBOU CREEK



**Log Package**