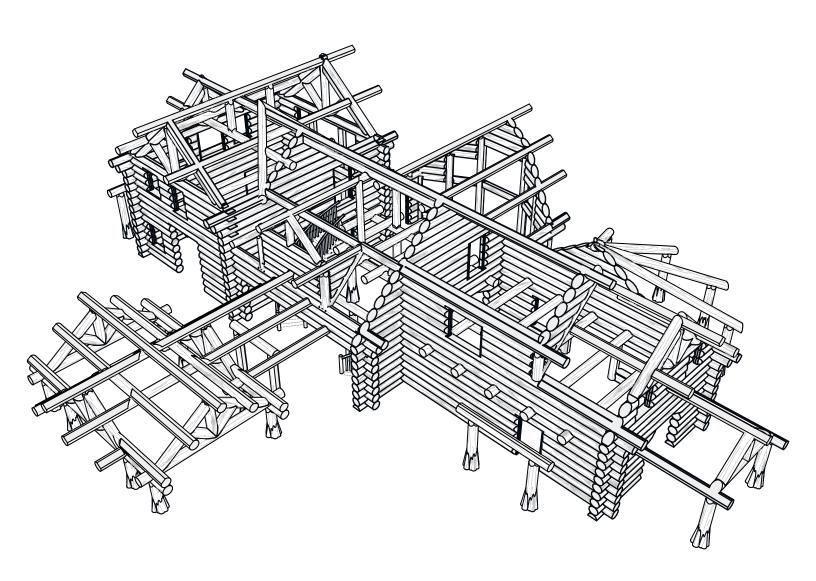

by CARIBOU CREEK

This plan set is conceptual in nature & not for construction. Its purpose is to serve as a basic schematic and visual representation only. All other uses prohibited. This plan is the intellectual property of Caribou Creek Log Homes.

DESIGN: Horse Point 2.0

Caribou Creek ADDRESS: 195 Sunrise Rd

Bonners Ferry, ID PHONE: (800) 619-1156

LOG TYPE: Chink-Style: LOG/TIMBER SIZE: 16"

EXTENSION STYLE: Straight

DESIGN BY: Stuart Yoder

REVISED: 3/23/2023