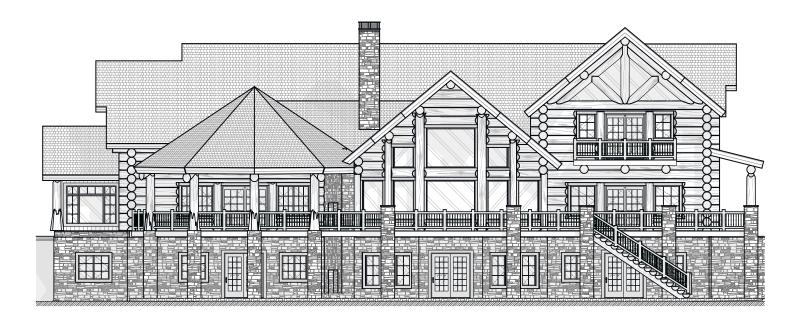

basic schematic and visual representation only. All other uses prohibited. This plan is the intellectual property of Caribou Creek Log Homes.

| Interior Square Footage |                       |
|-------------------------|-----------------------|
| 1. Main Floor           | 3,534                 |
| 2. 2nd Floor            | 1,785                 |
|                         | 5,319 ft <sup>2</sup> |

DESIGN: Horse Point 2.0

Caribou Creek ADDRESS: 195 Sunrise Rd

Bonners Ferry, ID PHONE: (800) 619-1156

LOG TYPE: Chink-Style: LOG/TIMBER SIZE: 16"

EXTENSION STYLE: Straight

DESIGN BY: Stuart Yoder

REVISED: 3/23/2023





by CARIBOU CREEK



Main Floor Plan





by CARIBOU CREEK



02 Second Floor Plan





by CARIBOU CREEK





#### Front Elevation, Left Elevation





by CARIBOU CREEK





#### Rear Elevation, Right Elevation





by CARIBOU CREEK



**Log Package**