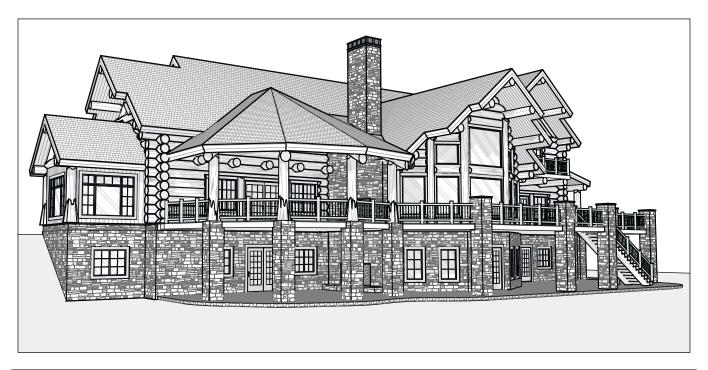

by CARIBOU CREEK





This plan set is conceptual in nature & not for construction. Its purpose is to serve as a basic schematic and visual representation only. All other uses prohibited. This plan is the intellectual property of Caribou Creek Log Homes.

| Interior Square Footage |                       |
|-------------------------|-----------------------|
| 1. Main Floor           | 3,534                 |
| 2. 2nd Floor            | 1,785                 |
|                         | 5,319 ft <sup>2</sup> |

DESIGN: Horse Point 2.0

Caribou Creek ADDRESS: 195 Sunrise Rd

Bonners Ferry, ID PHONE: (800) 619-1156

LOG TYPE: Chink-Style: LOG/TIMBER SIZE: 16"

EXTENSION STYLE: Straight

DESIGN BY: Stuart Yoder

REVISED: 3/23/2023





by CARIBOU CREEK



Main Floor Plan





by CARIBOU CREEK



02 Second Floor