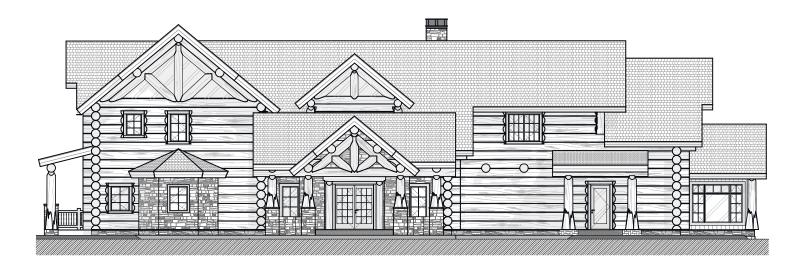

l in nature & not for construction. Its purpose is to serve as a basic schematic and visual representation only. All other uses prohibited. This plan is the intellectual property of Caribou Creek Log Homes.

| Interior Square Footage |                       |
|-------------------------|-----------------------|
| 1. Main Floor           | 3,534                 |
| 2. 2nd Floor            | 1,785                 |
|                         | 5,319 ft <sup>2</sup> |

DESIGN: Horse Point 2.0

Caribou Creek ADDRESS: 195 Sunrise Rd

Bonners Ferry, ID PHONE: (800) 619-1156

LOG TYPE: Chink-Style: LOG/TIMBER SIZE: 16"

EXTENSION STYLE: Straight

DESIGN BY: Stuart Yoder

REVISED: 3/23/2023





by CARIBOU CREEK



Main Floor Plan





by CARIBOU CREEK



02 Second Floor Plan





by CARIBOU CREEK





#### Front Elevation, Left Elevation





by CARIBOU CREEK





#### Rear Elevation, Right Elevation





by CARIBOU CREEK



**Log Package**