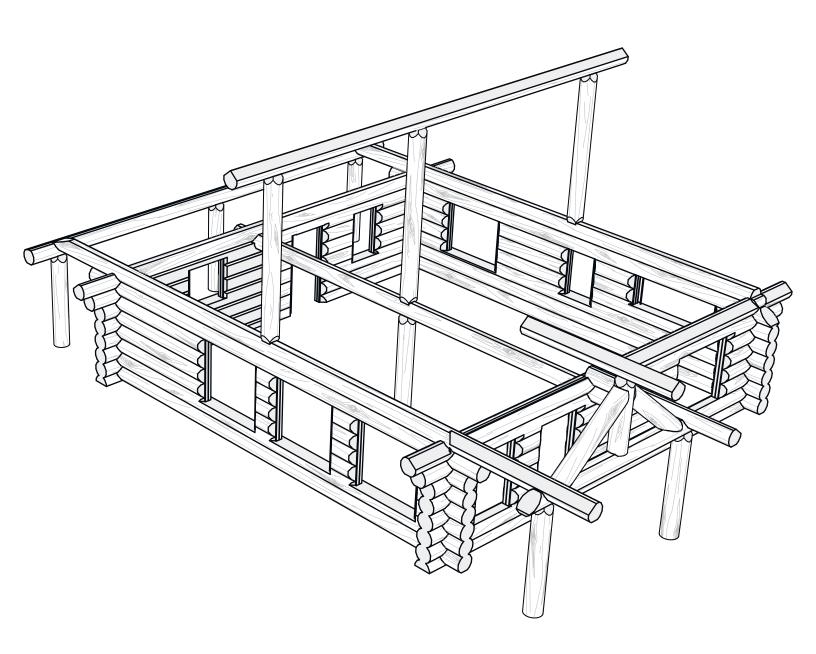

DESIGN: <u>High Mountain Cabin</u> Caribou Creek

ADDRESS: 195 Sunrise Rd

Bonners Ferry, ID PHONE: (800)619-1156

LOG TYPE: Full-Scribe: Settling

LOG/TIMBER SIZE: 16" Ø
EXTENSION STYLE: Straight
DESIGN BY: Stuart Yoder
REVISED: 5/18/2023

**Main Floor** 

2nd Subfloor

Front Elevation, Rear Elevation

Left Elevation, Right Elevation

Log Package