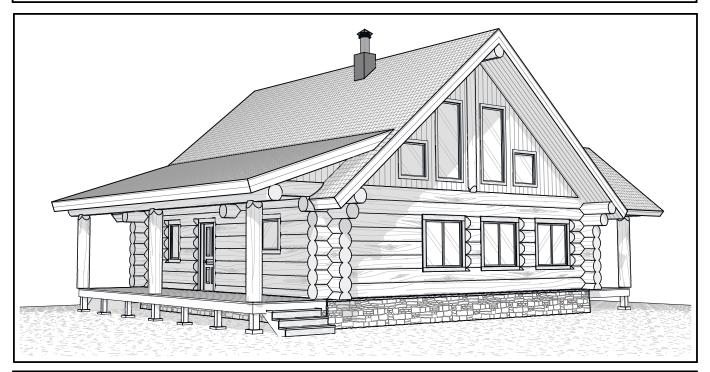

DESIGN: <u>High Mountain Cabin</u> Caribou Creek

ADDRESS: 195 Sunrise Rd

Bonners Ferry, ID PHONE: (800)619-1156

LOG TYPE: Full-Scribe: Settling

LOG/TIMBER SIZE: 16" Ø
EXTENSION STYLE: Straight
DESIGN BY: Stuart Yoder
REVISED: 5/18/2023

**Main Floor** 

2nd Subfloor

Front Elevation, Rear Elevation

Left Elevation, Right Elevation

Log Package