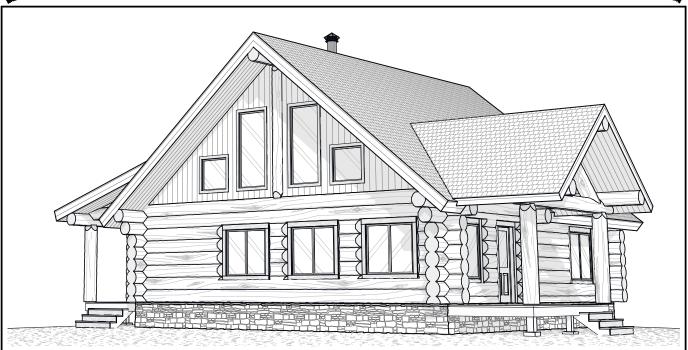

DESIGN: <u>High Mountain Cabin</u> Caribou Creek

ADDRESS: 195 Sunrise Rd

Bonners Ferry, ID PHONE: (800)619-1156

LOG TYPE: Full-Scribe: Settling

LOG/TIMBER SIZE: 16" Ø
EXTENSION STYLE: Straight
DESIGN BY: Stuart Yoder
REVISED: 5/18/2023

**Main Floor** 

2nd Subfloor

Front Elevation, Rear Elevation

Left Elevation, Right Elevation

Log Package