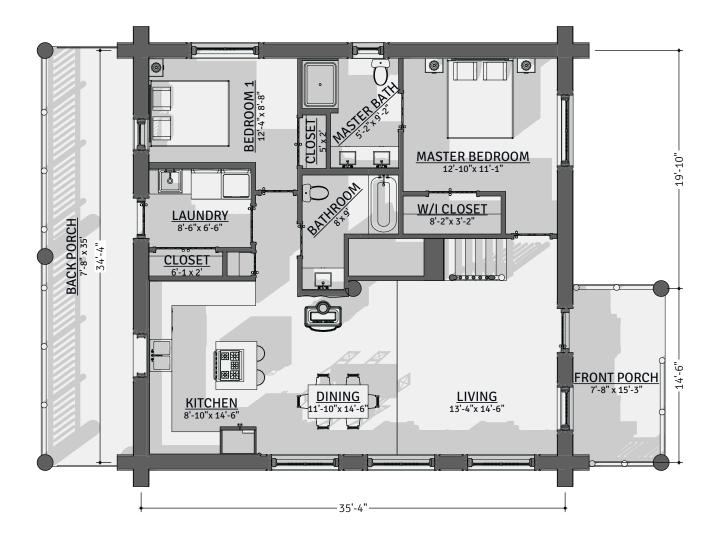

| Interior Square Footage |                       |
|-------------------------|-----------------------|
| 1. Main Floor           | 1,260                 |
| 2. Second Floor         | 427                   |
|                         | 1,687 ft <sup>2</sup> |

**Main Floor** 

2nd Subfloor

Front Elevation, Rear Elevation

Left Elevation, Right Elevation

Log Package