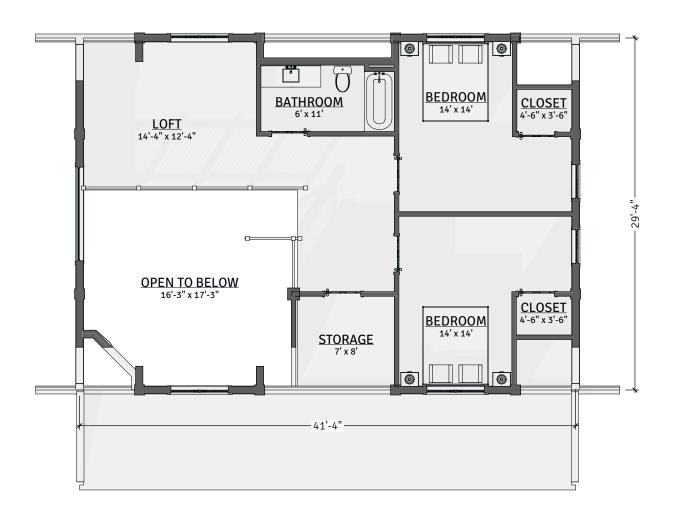

**Main Subfloor** 

2nd Subfloor

| Interior Square Footage |                       |
|-------------------------|-----------------------|
| 1. Main Floor           | 1,260                 |
| 2. Second Floor         | 875                   |
|                         | 2,135 ft <sup>2</sup> |