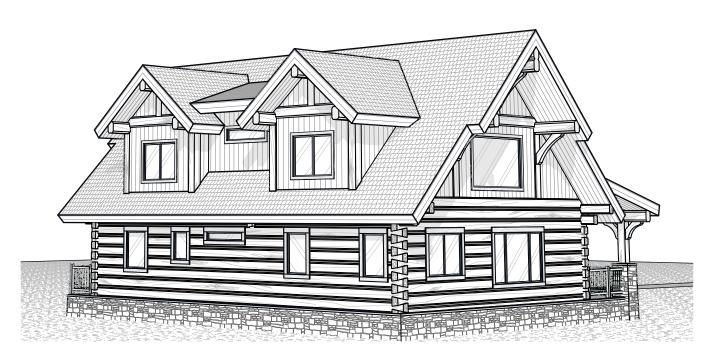

This plan set is architectural in nature: intended to serve as a basic design, layout, and visual representation only. All construction details outside of the scope pertaining to Caribou Creek, required engineering, and compliance to local codes are the sole responsibility of the Client and Contractor. This plan is the intellectual property of the Client and Caribou Creek.

| Interior Square Footage |                       |
|-------------------------|-----------------------|
| 1. Main Floor           | 1,260                 |
| 2. Second Floor         | 875                   |
|                         | 2,135 ft <sup>2</sup> |

Project Name: Creekside

Client Name: Caribou Creek Address: 195 Sunrise Rd

Bonners Ferry, ID Phone: (800)619-1156 Project Location: Bonners Ferry, Idaho

Cont