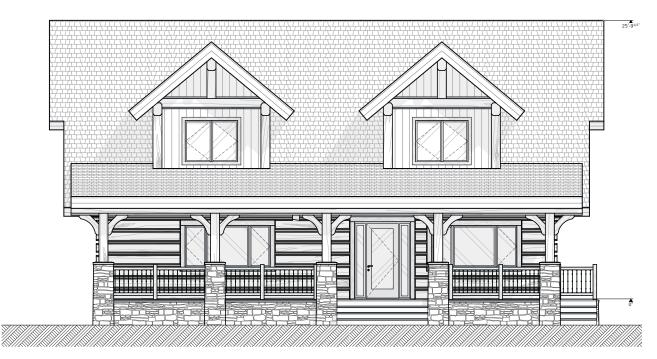

ll construction details outside of the scope pertaining to Caribou Creek, required engineering, and compliance to local codes are the sole responsibility of the Client and Contractor. This plan is the intellectual property of the Client and Caribou Creek.

| Interior Square Footage |                       |
|-------------------------|-----------------------|
| 1. Main Floor           | 1,260                 |
| 2. Second Floor         | 875                   |
|                         | 2,135 ft <sup>2</sup> |

Project Name: Creekside

Client Name: Caribou Creek Address: 195 Sunrise Rd

Bonners Ferry, ID Phone: (800)619-1156 Project Location: Bonners Ferry, Idaho

Contractor: Sales Manager:

Drawn By: Stuart Yoder Publish Date: 5/18/2023







**Main Subfloor** 







2nd Subfloor









#### **Rear Elevation, Front Elevation**









#### Left Elevation, Right Elevation







Log Package