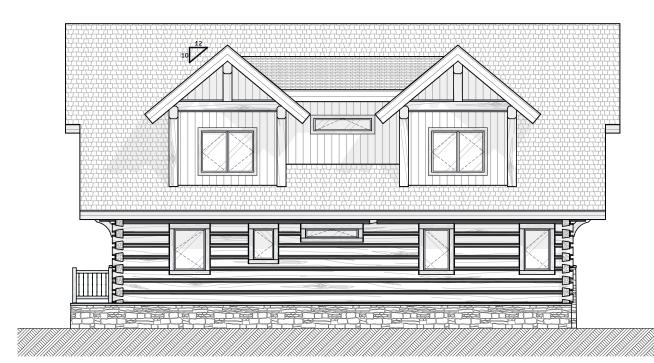

construction details outside of the scope pertaining to Caribou Creek, required engineering, and compliance to local codes are the sole responsibility of the Client and Contractor. This plan is the intellectual property of the Client and Caribou Creek.

| Interior Square Footage |                       |
|-------------------------|-----------------------|
| 1. Main Floor           | 1,260                 |
| 2. Second Floor         | 875                   |
|                         | 2,135 ft <sup>2</sup> |

Project Name: Creekside

Client Name: Caribou Creek Address: 195 Sunrise Rd

Bonners Ferry, ID Phone: (800)619-1156 Project Location: Bonners Ferry, Idaho

Contractor: Sales Manager:

Drawn By: Stuart Yoder Publish Date: 5/18/2023







**Main Subfloor** 







2nd Subfloor









#### **Rear Elevation, Front Elevation**









#### Left Elevation, Right Elevation







Log Package