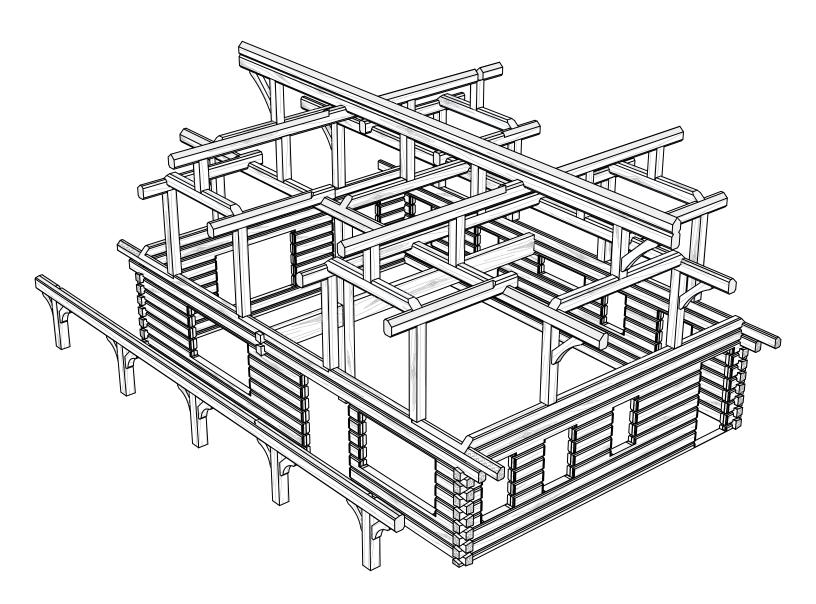

and compliance to local codes are the sole responsibility of the Client and Contractor. This plan is the intellectual property of the Client and Caribou Creek.

| Interior Square Footage |                       |
|-------------------------|-----------------------|
| 1. Main Floor           | 1,260                 |
| 2. Second Floor         | 875                   |
|                         | 2,135 ft <sup>2</sup> |

Project Name: Creekside

Client Name: Caribou Creek Address: 195 Sunrise Rd

Bonners Ferry, ID Phone: (800)619-1156 Project Location: Bonners Ferry, Idaho

Contractor: Sales Manager:

Drawn By: Stuart Yoder Publish Date: 5/18/2023







**Main Subfloor** 







2nd Subfloor









#### **Rear Elevation, Front Elevation**









#### Left Elevation, Right Elevation







Log Package