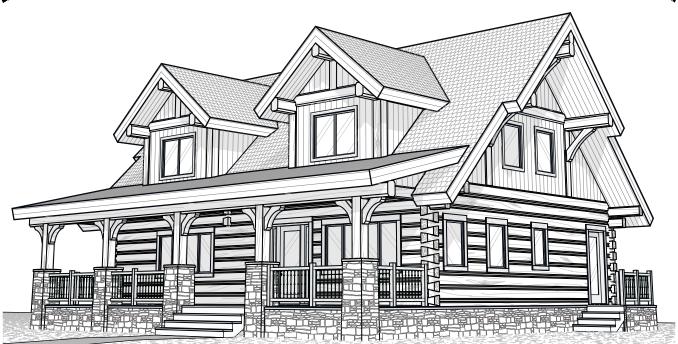

This plan set is architectural in nature: intended to serve as a basic design, layout, and visual representation only. All construction details outside of the scope pertaining to Caribou Creek, required engineering, and compliance to local codes are the sole responsibility of the Client and Contractor. This plan is the intellectual property of the Client and Caribou Creek.

| Interior Square Footage |                       |
|-------------------------|-----------------------|
| 1. Main Floor           | 1,260                 |
| 2. Second Floor         | 875                   |
|                         | 2,135 ft <sup>2</sup> |

Project Name: Creekside

Client Name: Caribou Creek Address: 195 Sunrise Rd

Bonners Ferry, ID Phone: (800)619-1156 Project Location: Bonners Ferry, Idaho

Co