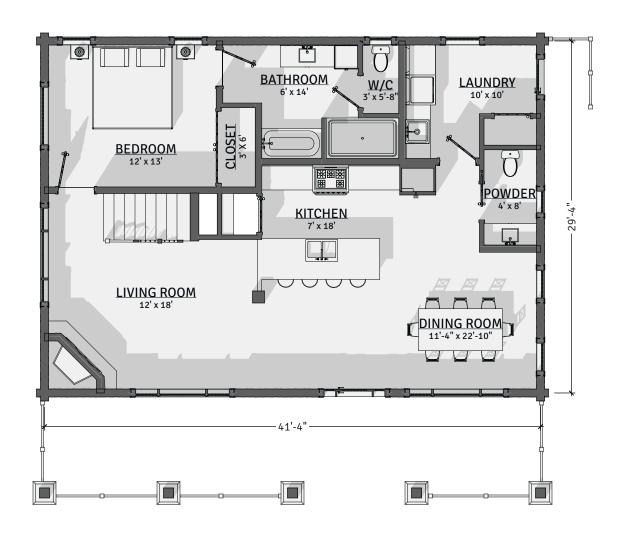

**Main Subfloor** 

2nd Subfloor

| Interior Square Footage |                       |
|-------------------------|-----------------------|
| 1. Main Floor           | 1,260                 |
| 2. Second Floor         | 875                   |
|                         | 2,135 ft <sup>2</sup> |