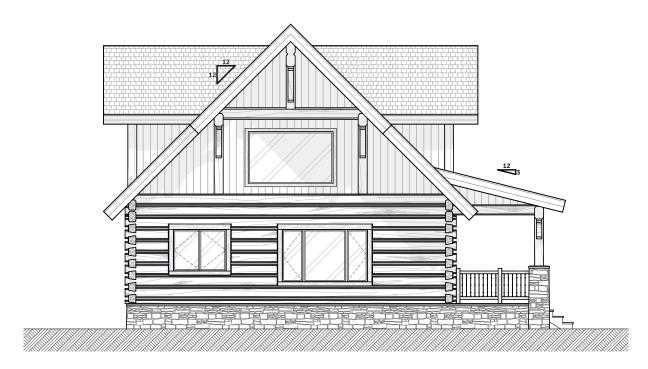

ining to Caribou Creek, required engineering, and compliance to local codes are the sole responsibility of the Client and Contractor. This plan is the intellectual property of the Client and Caribou Creek.

| Interior Square Footage |                       |
|-------------------------|-----------------------|
| 1. Main Floor           | 1,260                 |
| 2. Second Floor         | 875                   |
|                         | 2,135 ft <sup>2</sup> |

Project Name: Creekside

Client Name: Caribou Creek Address: 195 Sunrise Rd

Bonners Ferry, ID Phone: (800)619-1156 Project Location: Bonners Ferry, Idaho

Contractor: Sales Manager:

Drawn By: Stuart Yoder Publish Date: 5/18/2023







**Main Subfloor** 







2nd Subfloor









#### **Rear Elevation, Front Elevation**









#### Left Elevation, Right Elevation







Log Package