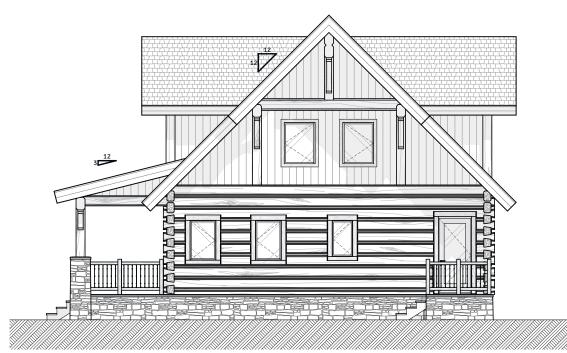

ing to Caribou Creek, required engineering, and compliance to local codes are the sole responsibility of the Client and Contractor. This plan is the intellectual property of the Client and Caribou Creek.

| Interior Square Footage |                       |
|-------------------------|-----------------------|
| 1. Main Floor           | 1,260                 |
| 2. Second Floor         | 875                   |
|                         | 2,135 ft <sup>2</sup> |

Project Name: Creekside

Client Name: Caribou Creek Address: 195 Sunrise Rd

Bonners Ferry, ID Phone: (800)619-1156 Project Location: Bonners Ferry, Idaho

Contractor: Sales Manager:

Drawn By: Stuart Yoder Publish Date: 5/18/2023







**Main Subfloor** 







2nd Subfloor









#### **Rear Elevation, Front Elevation**









#### Left Elevation, Right Elevation







Log Package