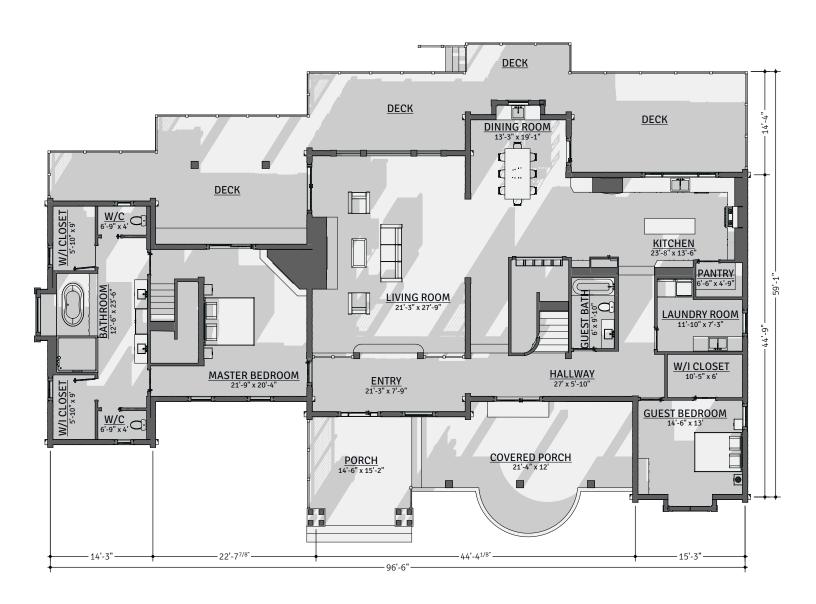

This plan set is conceptual in nature & not for construction. Its purpose is to serve as a basic schematic and visual representation only. All other uses prohibited. This plan is the intellectual property of Caribou Creek Log Homes.

| Interior Square Footage |                       |
|-------------------------|-----------------------|
| 1. Main Floor           | 3,362                 |
| 2. Second Floor         | 1,847                 |
|                         | 5,209 ft <sup>2</sup> |

DESIGN: The Coeur d'Alene

Caribou Creek ADDRESS: 195 Sunrise Rd Bonners Ferry, ID

PHONE: (800) 619-1156

LOG TYPE: Chinked Log Cants

LOG/TIMBER SIZE: 13" Ø x 9" EXTENSION STYLE: Dovetail

DESIGN BY: Matthias Merrill REVISED: 5/18/2023





by CARIBOU CREEK



Main Floor Plan





by CARIBOU CREEK



**Second Floor Plan** 









#### Front Elevation, Left Elevation









Rear Elevation, Right Elevation





by CARIBOU CREEK



Log Package