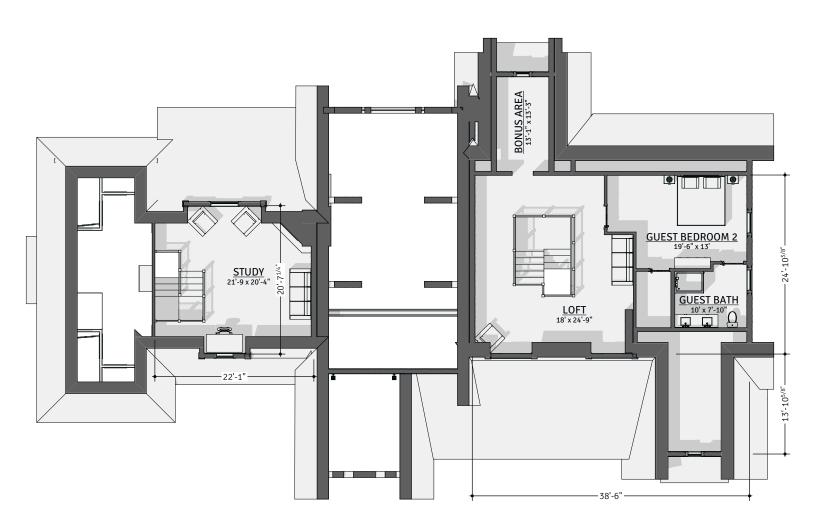

This plan set is conceptual in nature & not for construction. Its purpose is to serve as a basic schematic and visual representation only. All other uses prohibited. This plan is the intellectual property of Caribou Creek Log Homes.

| Interior Square Footage |                       |
|-------------------------|-----------------------|
| 1. Main Floor           | 3,362                 |
| 2. Second Floor         | 1,847                 |
|                         | 5,209 ft <sup>2</sup> |

DESIGN: The Coeur d'Alene

Caribou Creek ADDRESS: 195 Sunrise Rd Bonners Ferry, ID

PHONE: (800) 619-1156

LOG TYPE: Chinked Log Cants

LOG/TIMBER SIZE: 13" Ø x 9" EXTENSION STYLE: Dovetail

DESIGN BY: Matthias Merrill REVISED: 5/18/2023





by CARIBOU CREEK



Main Floor Plan





by CARIBOU CREEK



**Second Floor Plan** 









#### Front Elevation, Left Elevation









Rear Elevation, Right Elevation





by CARIBOU CREEK



Log Package