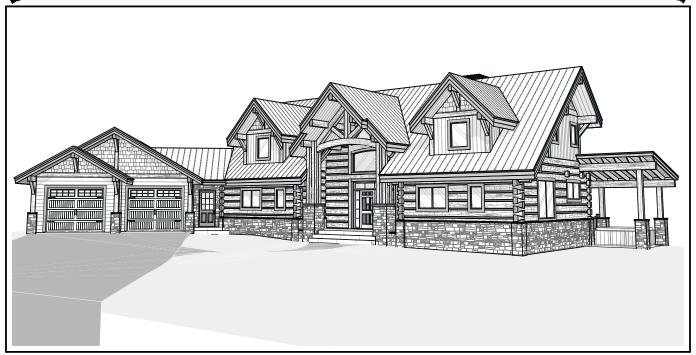

by CARIBOU CREEK





This plan set is conceptual in nature & not for construction. Its purpose is to serve as a basic schematic and visual representation only. All other uses prohibited. This plan is the intellectual property of Caribou Creek Log Homes.

| Interior Square Footage |                       |
|-------------------------|-----------------------|
| 1. Basement             | 1,942                 |
| 2. Main Floor           | 2,193                 |
| 3. Upper Floor          | 1,002                 |
| 4. Garage               | 717                   |
|                         | 5.854 ft <sup>2</sup> |

DESIGN: Bull Lake

Caribou Creek

ADDRESS: 195 Sunrise Rd

Bonners Ferry, ID PHONE: (800) 619-1156

LOG TYPE: Chinked Log Cants

LOG/TIMBER SIZE: 8" x 14" Ø EXTENSION STYLE: Dovetail DESIGN BY: Stu