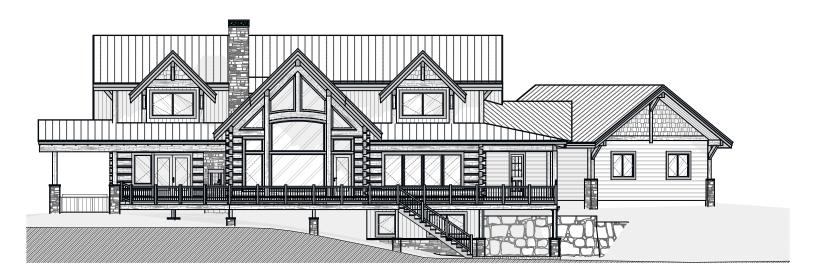

All other uses prohibited. This plan is the intellectual property of Caribou Creek Log Homes.

| Interior Square Footage |                       |
|-------------------------|-----------------------|
| 1. Basement             | 1,942                 |
| 2. Main Floor           | 2,193                 |
| 3. Upper Floor          | 1,002                 |
| 4. Garage               | 717                   |
|                         | 5.854 ft <sup>2</sup> |

DESIGN: Bull Lake

Caribou Creek

ADDRESS: 195 Sunrise Rd

Bonners Ferry, ID PHONE: (800) 619-1156

LOG TYPE: Chinked Log Cants

LOG/TIMBER SIZE: 8" x 14" Ø EXTENSION STYLE: Dovetail DESIGN BY: Stuart Yoder

REVISED: 5/17/2023







**Main Floor Plan** 







#### **Second Floor Plan**









#### Front Elevation, Left Elevation









#### Rear Elevation, Right Elevation







**Log Package**