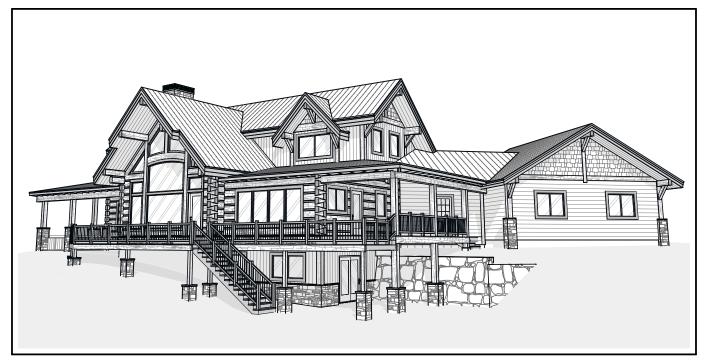

by CARIBOU CREEK





This plan set is conceptual in nature & not for construction. Its purpose is to serve as a basic schematic and visual representation only. All other uses prohibited. This plan is the intellectual property of Caribou Creek Log Homes.

| Interior Square Footage |                       |
|-------------------------|-----------------------|
| 1. Basement             | 1,942                 |
| 2. Main Floor           | 2,193                 |
| 3. Upper Floor          | 1,002                 |
| 4. Garage               | 717                   |
|                         | 5.854 ft <sup>2</sup> |

DESIGN: Bull Lake

Caribou Creek

ADDRESS: 195 Sunrise Rd

Bonners Ferry, ID PHONE: (800) 619-1156

LOG TYPE: Chinked Log Cants

LOG/TIMBER SIZE: 8" x 14" Ø EXTENSION STYLE: Dovetail DESIGN BY: Stuar