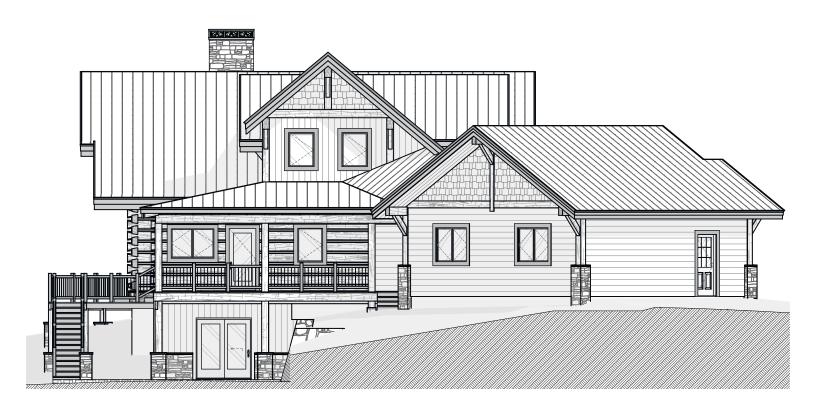

c schematic and visual representation only. All other uses prohibited. This plan is the intellectual property of Caribou Creek Log Homes.

| Interior Square Footage |                       |
|-------------------------|-----------------------|
| 1. Basement             | 1,942                 |
| 2. Main Floor           | 2,193                 |
| 3. Upper Floor          | 1,002                 |
| 4. Garage               | 717                   |
|                         | 5.854 ft <sup>2</sup> |

DESIGN: Bull Lake

Caribou Creek

ADDRESS: 195 Sunrise Rd

Bonners Ferry, ID PHONE: (800) 619-1156

LOG TYPE: Chinked Log Cants

LOG/TIMBER SIZE: 8" x 14" Ø EXTENSION STYLE: Dovetail DESIGN BY: Stuart Yoder

REVISED: 5/17/2023







**Main Floor Plan** 







#### **Second Floor Plan**









#### Front Elevation, Left Elevation









#### Rear Elevation, Right Elevation







**Log Package**