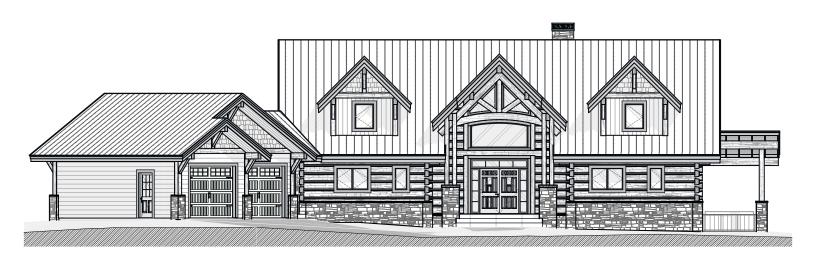

sic schematic and visual representation only. All other uses prohibited. This plan is the intellectual property of Caribou Creek Log Homes.

| Interior Square Footage |                       |
|-------------------------|-----------------------|
| 1. Basement             | 1,942                 |
| 2. Main Floor           | 2,193                 |
| 3. Upper Floor          | 1,002                 |
| 4. Garage               | 717                   |
|                         | 5.854 ft <sup>2</sup> |

DESIGN: Bull Lake

Caribou Creek

ADDRESS: 195 Sunrise Rd

Bonners Ferry, ID PHONE: (800) 619-1156

LOG TYPE: Chinked Log Cants

LOG/TIMBER SIZE: 8" x 14" Ø EXTENSION STYLE: Dovetail DESIGN BY: Stuart Yoder

REVISED: 5/17/2023







**Main Floor Plan** 







#### **Second Floor Plan**









#### Front Elevation, Left Elevation









#### Rear Elevation, Right Elevation







**Log Package**