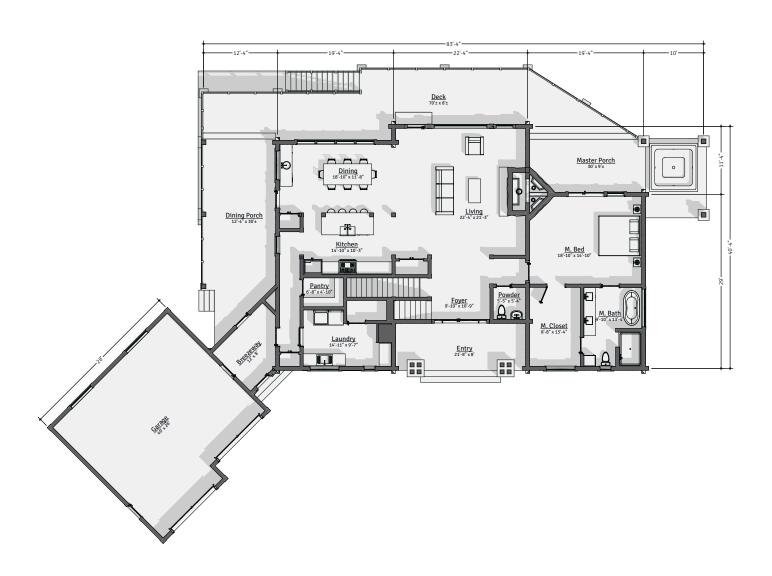

nature & not for construction. Its purpose is to serve as a basic schematic and visual representation only. All other uses prohibited. This plan is the intellectual property of Caribou Creek Log Homes.

| Interior Square Footage |                       |
|-------------------------|-----------------------|
| 1. Basement             | 1,942                 |
| 2. Main Floor           | 2,193                 |
| 3. Upper Floor          | 1,002                 |
| 4. Garage               | 717                   |
|                         | 5.854 ft <sup>2</sup> |

DESIGN: Bull Lake

Caribou Creek

ADDRESS: 195 Sunrise Rd

Bonners Ferry, ID PHONE: (800) 619-1156

LOG TYPE: Chinked Log Cants

LOG/TIMBER SIZE: 8" x 14" Ø EXTENSION STYLE: Dovetail DESIGN BY: Stuart Yoder

REVISED: 5/17/2023







**Main Floor Plan** 







#### **Second Floor Plan**









#### Front Elevation, Left Elevation









#### Rear Elevation, Right Elevation







**Log Package**