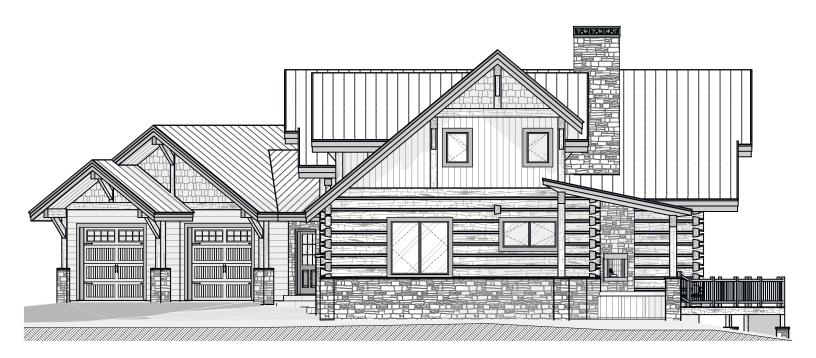

l other uses prohibited. This plan is the intellectual property of Caribou Creek Log Homes.

| Interior Square Footage |                       |
|-------------------------|-----------------------|
| 1. Basement             | 1,942                 |
| 2. Main Floor           | 2,193                 |
| 3. Upper Floor          | 1,002                 |
| 4. Garage               | 717                   |
|                         | 5.854 ft <sup>2</sup> |

DESIGN: Bull Lake

Caribou Creek

ADDRESS: 195 Sunrise Rd

Bonners Ferry, ID PHONE: (800) 619-1156

LOG TYPE: Chinked Log Cants

LOG/TIMBER SIZE: 8" x 14" Ø EXTENSION STYLE: Dovetail DESIGN BY: Stuart Yoder

REVISED: 5/17/2023







**Main Floor Plan** 







#### **Second Floor Plan**









#### Front Elevation, Left Elevation









#### Rear Elevation, Right Elevation







**Log Package**