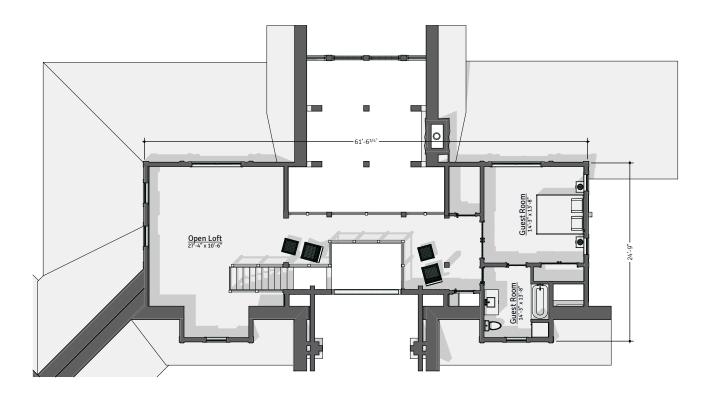

n. Its purpose is to serve as a basic schematic and visual representation only. All other uses prohibited. This plan is the intellectual property of Caribou Creek Log Homes.

| Interior Square Footage |                       |
|-------------------------|-----------------------|
| 1. Basement             | 1,942                 |
| 2. Main Floor           | 2,193                 |
| 3. Upper Floor          | 1,002                 |
| 4. Garage               | 717                   |
|                         | 5.854 ft <sup>2</sup> |

DESIGN: Bull Lake

Caribou Creek

ADDRESS: 195 Sunrise Rd

Bonners Ferry, ID PHONE: (800) 619-1156

LOG TYPE: Chinked Log Cants

LOG/TIMBER SIZE: 8" x 14" Ø EXTENSION STYLE: Dovetail DESIGN BY: Stuart Yoder

REVISED: 5/17/2023







**Main Floor Plan** 







#### **Second Floor Plan**









#### Front Elevation, Left Elevation









#### Rear Elevation, Right Elevation







**Log Package**