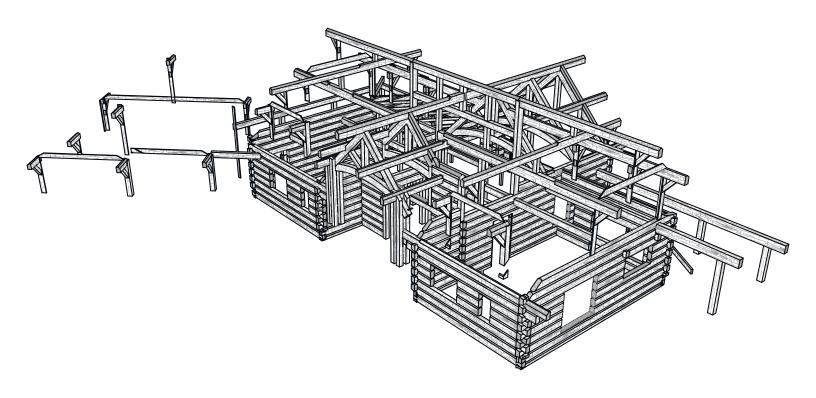

tellectual property of Caribou Creek Log Homes.

| Interior Square Footage |                       |
|-------------------------|-----------------------|
| 1. Basement             | 1,942                 |
| 2. Main Floor           | 2,193                 |
| 3. Upper Floor          | 1,002                 |
| 4. Garage               | 717                   |
|                         | 5.854 ft <sup>2</sup> |

DESIGN: Bull Lake

Caribou Creek

ADDRESS: 195 Sunrise Rd

Bonners Ferry, ID PHONE: (800) 619-1156

LOG TYPE: Chinked Log Cants

LOG/TIMBER SIZE: 8" x 14" Ø EXTENSION STYLE: Dovetail DESIGN BY: Stuart Yoder

REVISED: 5/17/2023







**Main Floor Plan** 







#### **Second Floor Plan**









#### Front Elevation, Left Elevation









#### Rear Elevation, Right Elevation







**Log Package**