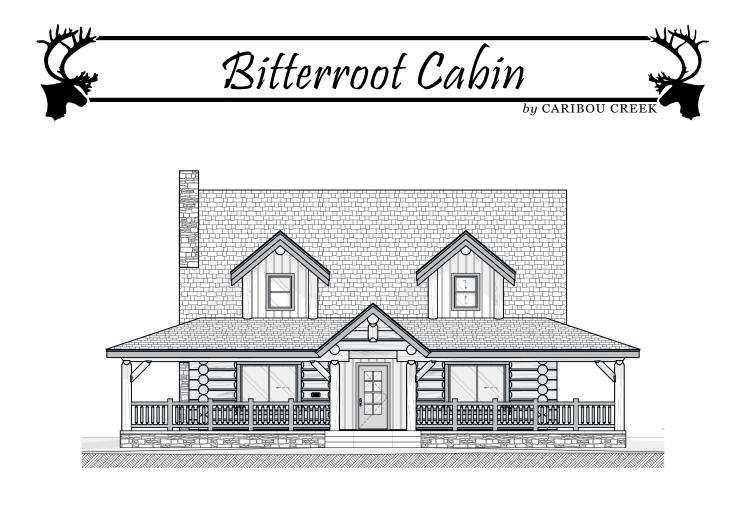

LOG TYPE: Chink Style |              |
|-------------------------|-----------|--------------------------|-------------------|-----------------------|--------------|
| 1. Main Floor           | 1,152     |                          | CARIBOU CREEK     | LOG/TIMBER SIZE:      |              |
|                         |           | ADDRESS:                 | 195 Sunrise Rd    | EXTENSION STYLE:      | Straight     |
| 2. Upper Floor          | 606       |                          | Bonners Ferry, ID | DESIGN BY:            | Stuart Yoder |
|                         | 1,758 ft² | PHONE:                   | (800) 619-1156    | REVISED:              | 3/24/2023    |





#### Main Floor Plan

CONCEPTUAL PLANS MAY NOT BE TO SCALE





#### **Second Floor**

CONCEPTUAL PLANS MAY NOT BE TO SCALE





## Front Elevation, Left Elevation

CONCEPTUAL PLANS MAY NOT BE TO SCALE



### Rear Elevation, Right Elevation

CONCEPTUAL PLANS MAY NOT BE TO SCALE



# Log Package

CONCEPTUAL PLANS MAY NOT BE TO SCALE