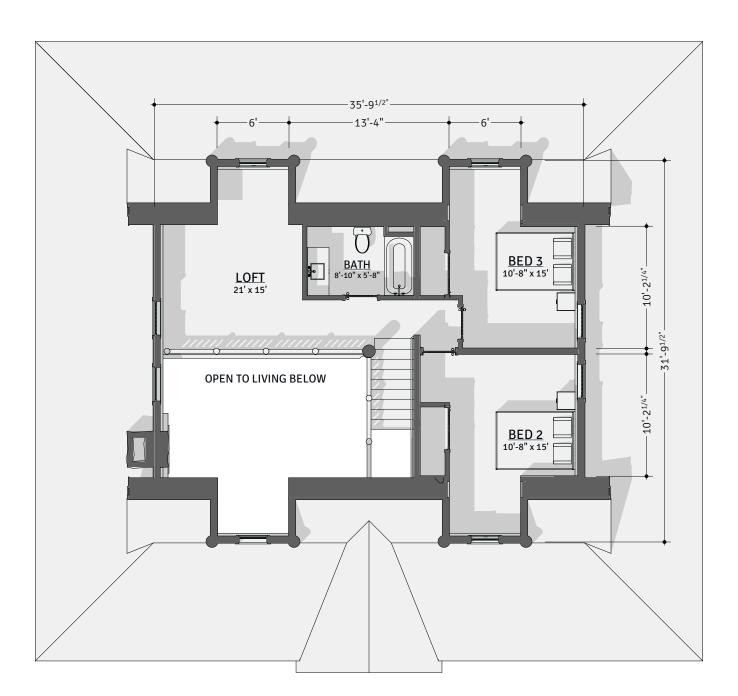

ge |           | DESIGN: Bitterroot Cabin |                   | LOG TYPE: Chink Style |              |
|-------------------------|-----------|--------------------------|-------------------|-----------------------|--------------|
| 1. Main Floor           | 1,152     |                          | CARIBOU CREEK     | LOG/TIMBER SIZE:      |              |
|                         |           | ADDRESS:                 | 195 Sunrise Rd    | EXTENSION STYLE:      | Straight     |
| 2. Upper Floor          | 606       |                          | Bonners Ferry, ID | DESIGN BY:            | Stuart Yoder |
|                         | 1,758 ft² | PHONE:                   | (800) 619-1156    | REVISED:              | 3/24/2023    |





#### Main Floor Plan

CONCEPTUAL PLANS MAY NOT BE TO SCALE





#### **Second Floor**

CONCEPTUAL PLANS MAY NOT BE TO SCALE





## Front Elevation, Left Elevation

CONCEPTUAL PLANS MAY NOT BE TO SCALE



### Rear Elevation, Right Elevation

CONCEPTUAL PLANS MAY NOT BE TO SCALE



# Log Package

CONCEPTUAL PLANS MAY NOT BE TO SCALE