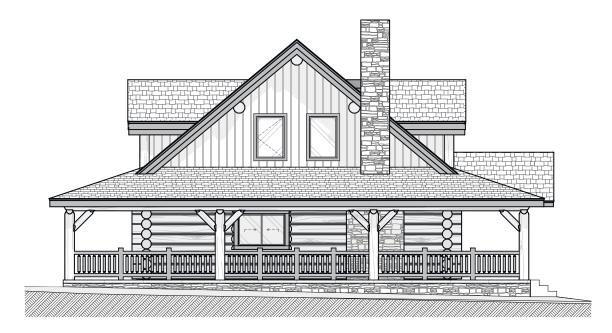

OG TYPE: Chink Style |              |
|-------------------------|-----------|--------------------------|-------------------|-----------------------|--------------|
| 1. Main Floor           | 1,152     |                          | CARIBOU CREEK     | LOG/TIMBER SIZE:      |              |
|                         |           | ADDRESS:                 | 195 Sunrise Rd    | EXTENSION STYLE:      | Straight     |
| 2. Upper Floor          | 606       |                          | Bonners Ferry, ID | DESIGN BY:            | Stuart Yoder |
|                         | 1,758 ft² | PHONE:                   | (800) 619-1156    | REVISED:              | 3/24/2023    |





#### Main Floor Plan

CONCEPTUAL PLANS MAY NOT BE TO SCALE





#### **Second Floor**

CONCEPTUAL PLANS MAY NOT BE TO SCALE





## Front Elevation, Left Elevation

CONCEPTUAL PLANS MAY NOT BE TO SCALE



### Rear Elevation, Right Elevation

CONCEPTUAL PLANS MAY NOT BE TO SCALE



# Log Package

CONCEPTUAL PLANS MAY NOT BE TO SCALE