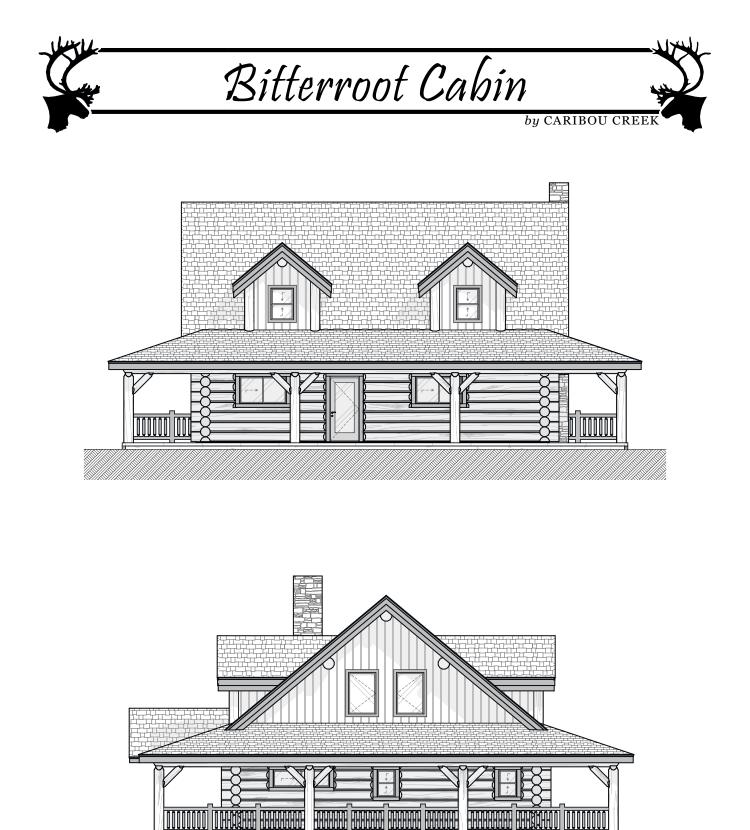

|--------------------------|-------------------|-----------------------|--------------|
| 1. Main Floor           | 1,152     |                          | CARIBOU CREEK     | LOG/TIMBER SIZE:      |              |
|                         |           | ADDRESS:                 | 195 Sunrise Rd    | EXTENSION STYLE:      | Straight     |
| 2. Upper Floor          | 606       |                          | Bonners Ferry, ID | DESIGN BY:            | Stuart Yoder |
|                         | 1,758 ft² | PHONE:                   | (800) 619-1156    | REVISED:              | 3/24/2023    |





#### Main Floor Plan

CONCEPTUAL PLANS MAY NOT BE TO SCALE





#### **Second Floor**

CONCEPTUAL PLANS MAY NOT BE TO SCALE





## Front Elevation, Left Elevation

CONCEPTUAL PLANS MAY NOT BE TO SCALE



### Rear Elevation, Right Elevation

CONCEPTUAL PLANS MAY NOT BE TO SCALE



# Log Package

CONCEPTUAL PLANS MAY NOT BE TO SCALE