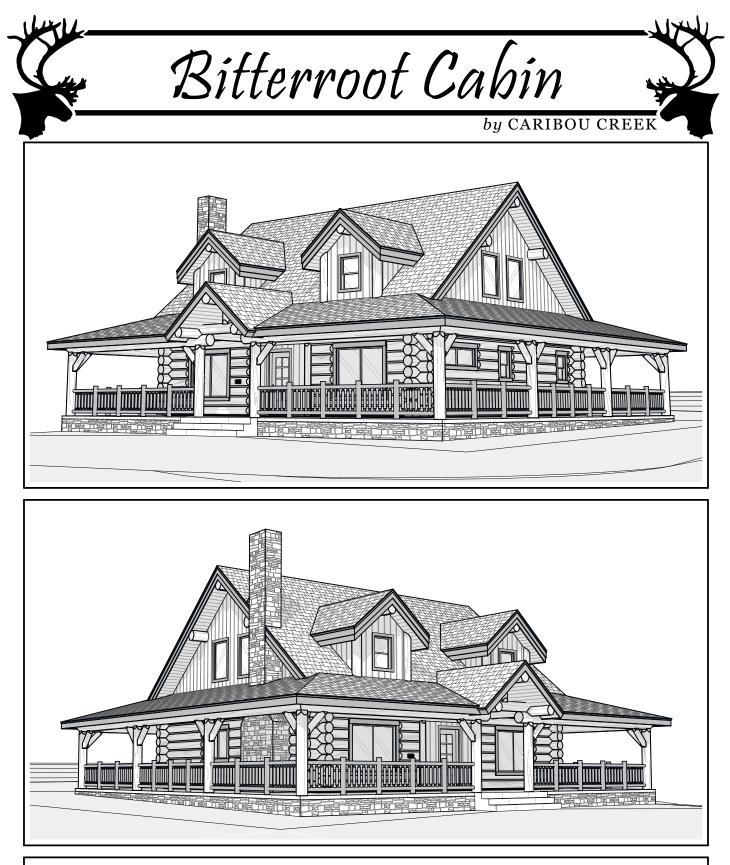

| Interior Square Footage |           | DESIGN: Bitterroot Cabin |                   | LOG TYPE: Chink Style |              |
|-------------------------|-----------|--------------------------|-------------------|-----------------------|--------------|
| 1. Main Floor           | 1,152     |                          | CARIBOU CREEK     | LOG/TIMBER SIZE:      |              |
|                         |           | ADDRESS:                 | 195 Sunrise Rd    | EXTENSION STYLE:      | Straight     |
| 2. Upper Floor          | 606       |                          | Bonners Ferry, ID | DESIGN BY:            | Stuart Yoder |
|                         | 1,758 ft² | PHONE:                   | (800) 619-1156    | REVISED:              | 3/24/2023    |





#### Main Floor Plan

CONCEPTUAL PLAN