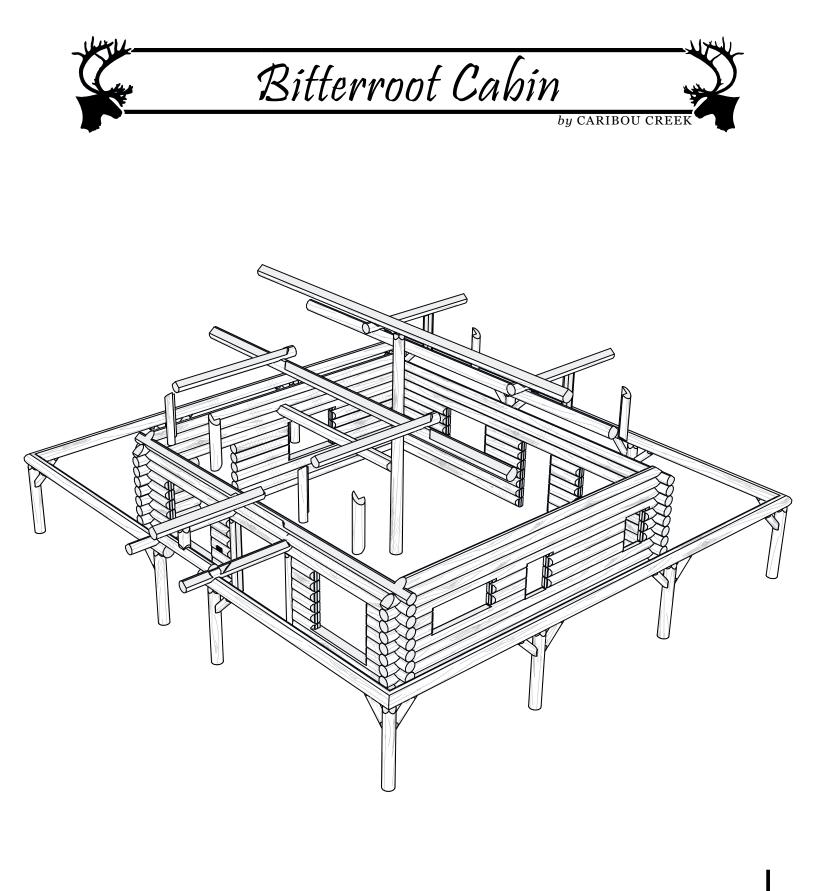

---------|
| 1. Main Floor           | 1,152     |                          | CARIBOU CREEK     | LOG/TIMBER SIZE:      |              |
|                         |           | ADDRESS:                 | 195 Sunrise Rd    | EXTENSION STYLE:      | Straight     |
| 2. Upper Floor          | 606       |                          | Bonners Ferry, ID | DESIGN BY:            | Stuart Yoder |
|                         | 1,758 ft² | PHONE:                   | (800) 619-1156    | REVISED:              | 3/24/2023    |





#### Main Floor Plan

CONCEPTUAL PLANS MAY NOT BE TO SCALE





#### **Second Floor**

CONCEPTUAL PLANS MAY NOT BE TO SCALE





## Front Elevation, Left Elevation

CONCEPTUAL PLANS MAY NOT BE TO SCALE



### Rear Elevation, Right Elevation

CONCEPTUAL PLANS MAY NOT BE TO SCALE



# Log Package

CONCEPTUAL PLANS MAY NOT BE TO SCALE