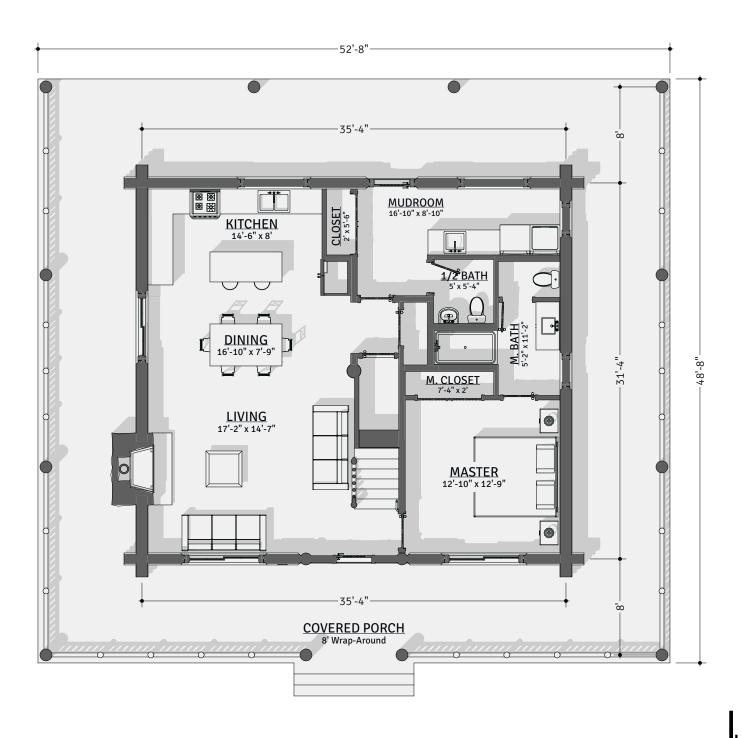

| Interior Square Footage |           | DESIGN: Bitterroot Cabin |                   | LOG TYPE: Chink Style |              |
|-------------------------|-----------|--------------------------|-------------------|-----------------------|--------------|
| 1. Main Floor           | 1,152     |                          | CARIBOU CREEK     | LOG/TIMBER SIZE:      |              |
|                         |           | ADDRESS:                 | 195 Sunrise Rd    | EXTENSION STYLE:      | Straight     |
| 2. Upper Floor          | 606       |                          | Bonners Ferry, ID | DESIGN BY:            | Stuart Yoder |
|                         | 1,758 ft² | PHONE:                   | (800) 619-1156    | REVISED:              | 3/24/2023    |





#### Main Floor Plan

CONCEPTUAL PLANS MAY NOT BE TO SCALE





#### **Second Floor**

CONCEPTUAL PLANS MAY NOT BE TO SCALE





## Front Elevation, Left Elevation

CONCEPTUAL PLANS MAY NOT BE TO SCALE



### Rear Elevation, Right Elevation

CONCEPTUAL PLANS MAY NOT BE TO SCALE



# Log Package

CONCEPTUAL PLANS MAY NOT BE TO SCALE